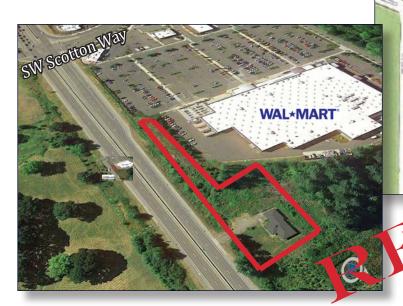

## FOR SALE 1.53 AC Regional Commercia

1006 SW 10th Ave (Hwy 503) Battle Ground, W1 98604

REMY NATURE

PARK

Ader Pointe

- Zoned RC Regional Commercial
- Public Utilities
- Anchored by National Branded Businesses

Millcre

- Access at SW Scotton Way Intersection
- Avg Daily Traffic at Intersection 27,000+
- Within the City of Battle Ground
- BG City Population 22,000+
- Population 10 Yr Increase 19%+
- Clark County Population 492,000 2020

## \$<del>950,000</del> \$750,000

tton

Milleree

Walmart