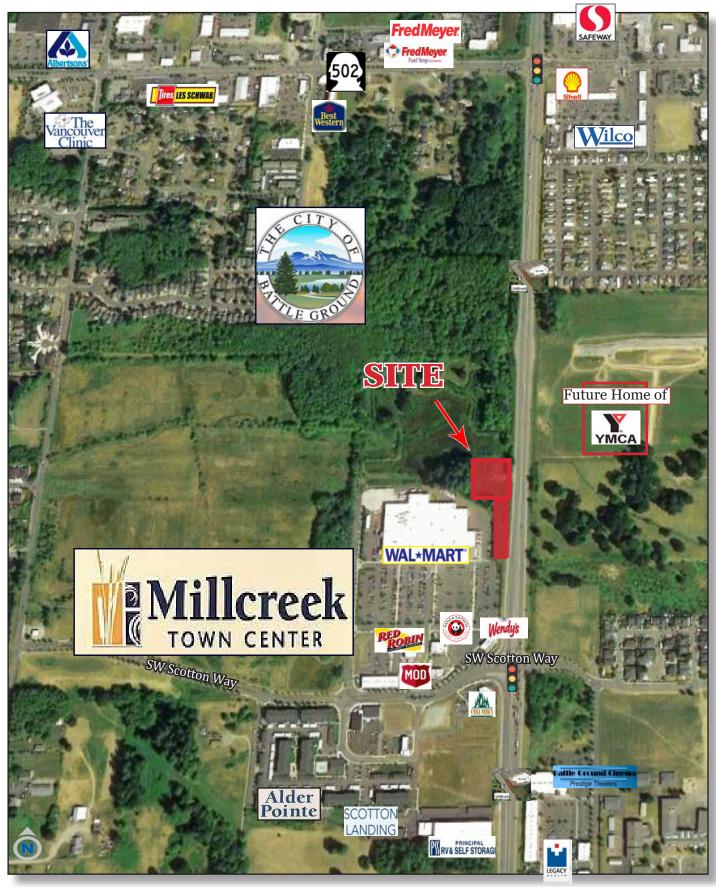

SW Scotton Way

111 112 131

WHILE THE INFORMATION CONTAINED HEREIN IS FROM SOURCES DEEMED RELIABLE, IT HAS NOT BEEN INDEPENDENTLY VERIFIED BY THE MAJ COMMERCIAL REAL ESTATE OR BY BROKER.

**BG AREA MAP** 