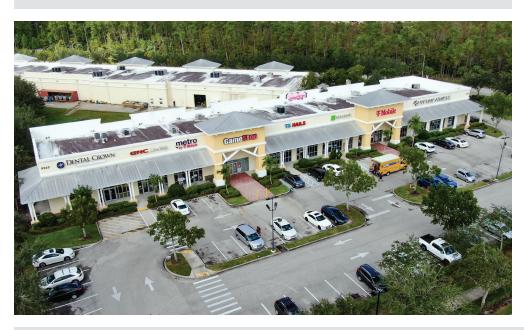

#### **ABOUT THE CENTER**

- Conveniently located at the intersection of Collier Blvd. and Davis Blvd. at exit 101 on I-75, the main thoroughfare to popular Marco Island and last exit before Alligator Alley
- Walmart-anchored center that serves a trade area population of over 276,000 whose average household income totals \$134,000
- Over 600 new residences are being built adjacent to the center, making it a highly visible shopping destination