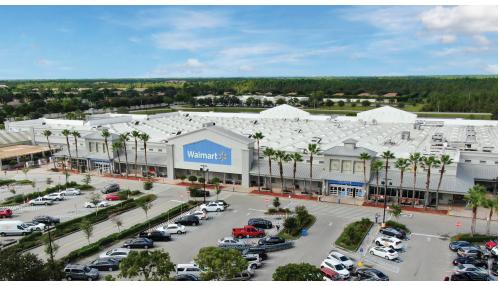

#### **ABOUT THE CENTER**

- Conveniently located at the intersection of Collier Blvd. and Davis Blvd. at exit 101 on I-75, the main thoroughfare to popular Marco Island and last exit before Alligator Alley
- Walmart-anchored center that serves a trade area population of over 276,000 whose average household income totals \$134,000
- Over 600 new residences are being built adjacent to the center, making it a highly visible shopping destination