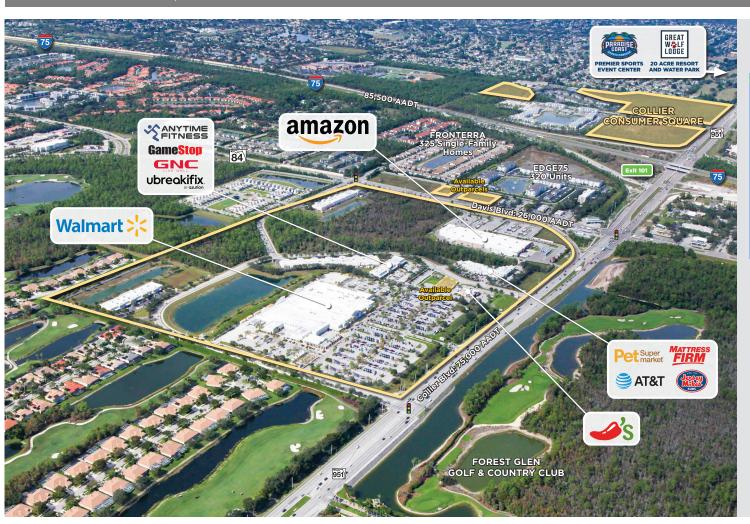

#### **ABOUT THE CENTER**

- Conveniently located at the intersection of Collier Blvd. and Davis Blvd. at exit 101 on I-75, the main thoroughfare to popular Marco Island and last exit before Alligator Alley
- Walmart-anchored center that serves a trade area population of over 276,000 whose average household income totals \$134,000
- Over 600 new residences are being built adjacent to the center, making it a highly visible shopping destination