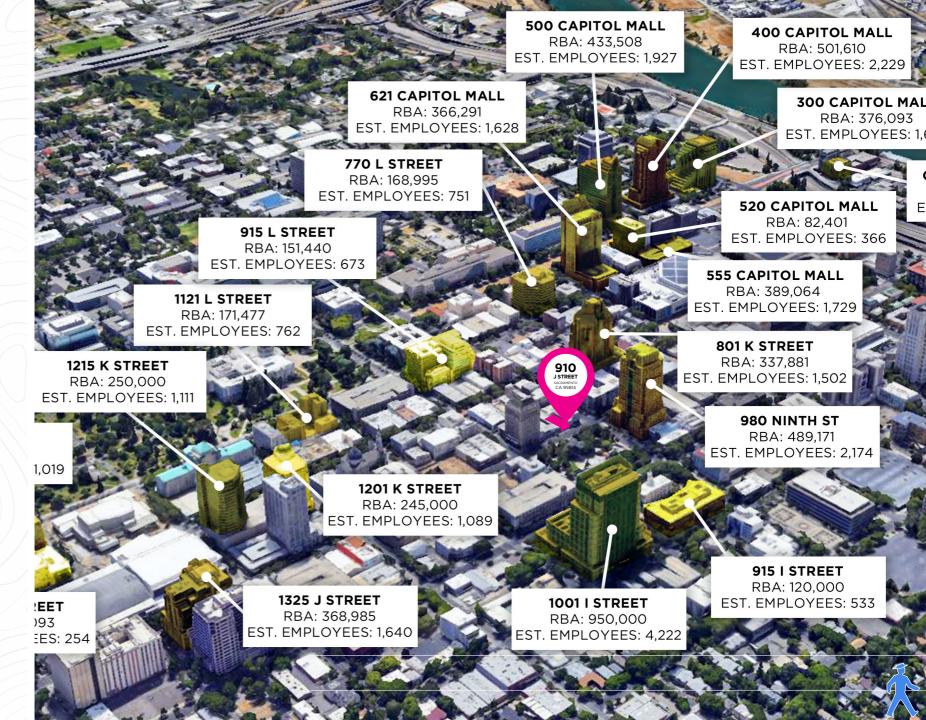

### **THE BUILDING**

Located just a stone throw from the State Capitol, the Golden 1 Center, the Convention Center, and directly in the path of the ongoing downtown revival, the subject property provides an ideal location to capture the growing consumer market in the Central Business District. The Sacramento A's (formerly the Oakland A's) have a 2 year contract for MLB games in Sacramento which will definitively bring more consumer traffic to neighboring businesses.

- Located at one of the most desirable corners in the heart of the **K Street development** renaissance, this project will be the prime spot for **restaurateurs** to be part of the urban renewal of **Downtown Sacramento**.
- The location provides one of the most attractive street visible retail opportunities in the **dynamic downtown grid**. The continuous activity going on Downtown coupled with the **Golden 1 Center**, which has a projected 17,000 attendees per event and is 2.5 blocks from the site, make this an **ideal location** for a multitude of users.
- There is a large influx of residents and consumers coming into the Downtown core. This will create a heightened demand for retail within walking distance.
- At the 9th and J corner, the two main streets of the downtown core, precisely in the middle of all major projects, you will be in a prime position to absorb the existing demand.