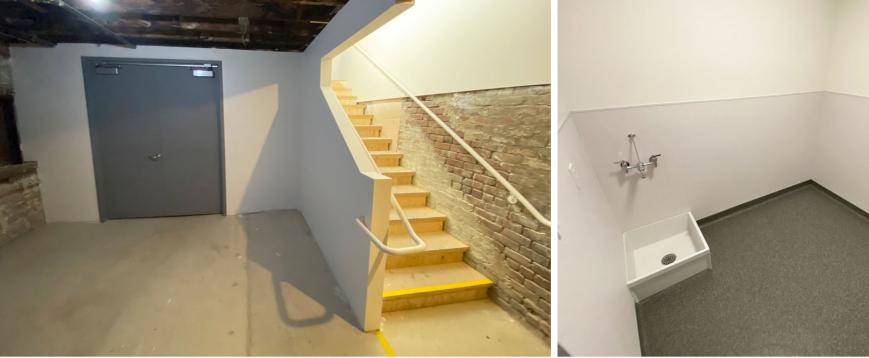

The building offers some existing **restaurant structure**, double doors at basement level, basement for storage, and one (1) ADA restroom.

02

The building is **located moments from Golden 1 Event Center and The Doco**. Also nearby is Caesar Chavez Park, and just beyond that there is access to public transit.

The building offers tremendous street frontage, street parking, easy access to other shops and amenities as well as easy access to freeways. The space was recently remodeled and offers a newer more modern feel inside. The building is ideal for a multitude of different office, retail, and or restaurant uses.