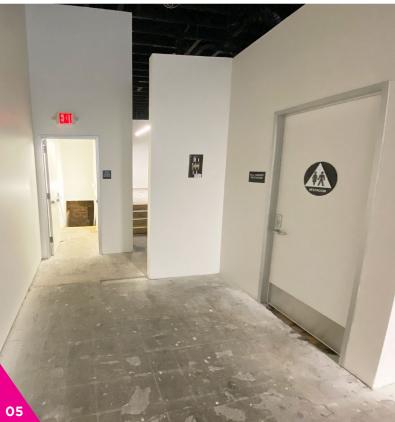

The building offers some existing **restaurant structure**, double doors at basement level, basement for storage, and one (1) ADA restroom.

02

The building is **located moments from Golden 1 Event Center and The Doco**. Also nearby is Caesar Chavez Park, and just beyond that there is access to public transit.

The building offers tremendous street frontage, street parking, easy access to other shops and amenities as well as easy access to freeways. The space was recently remodeled and offers a newer more modern feel inside. The building is ideal for a multitude of different office, retail, and or restaurant uses.