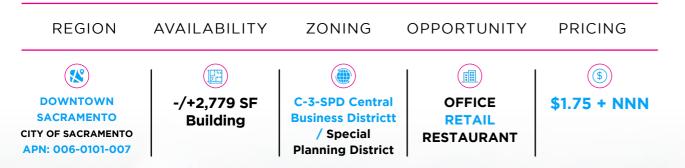

## THE PROPERTY

**Q**910 J ST. SACRAMENTO, CA 95814

The property offers **retail / office / restaurant space** in the heart of **Downtown Sacramento.** 

This building offers +/-2,779 SF of retail / office / restaurant space with tremendous street frontage and ample street parking.

The building offers some existing **restaurant structure**, double doors at basement level, basement for storage, and one (1) ADA restroom.

02

The building is **located moments from Golden 1 Event Center and The Doco**. Also nearby is Caesar Chavez Park, and just beyond that there is access to public transit.

The building offers tremendous street frontage, street parking, easy access to other shops and amenities as well as easy access to freeways. The space was recently remodeled and offers a newer more modern feel inside. The building is ideal for a multitude of different office, retail, and or restaurant uses.