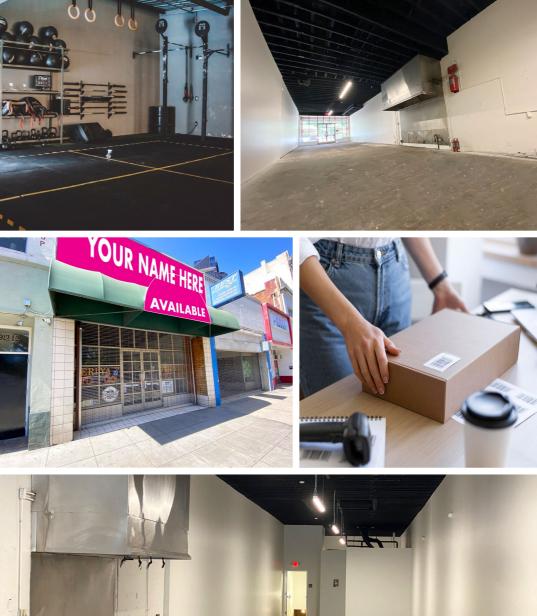

### **THE BUILDING**

Located just a stone throw from the State Capitol, the Golden 1 Center, the Convention Center, and directly in the path of the ongoing downtown revival, the subject property provides an ideal location to capture the growing consumer market in the Central Business District. The Sacramento A's (formerly the Oakland A's) have a 2 year contract for MLB games in Sacramento which will definitively bring more consumer traffic to neighboring businesses.

- Located at one of the most desirable corners in the heart of the **K Street development** renaissance, this project will be the prime spot for **restaurateurs** to be part of the urban renewal of **Downtown Sacramento**.
- The location provides one of the most attractive street visible retail opportunities in the **dynamic downtown grid**. The continuous activity going on Downtown coupled with the **Golden 1 Center**, which has a projected 17,000 attendees per event and is 2.5 blocks from the site, make this an **ideal location** for a multitude of users.
- There is a large influx of residents and consumers coming into the Downtown core. This will create a heightened demand for retail within walking distance.
- At the 9th and J corner, the two main streets of the downtown core, precisely in the middle of all major projects, you will be in a prime position to absorb the existing demand.

### THE REGION

- California is the fifth largest economy in the world with Sacramento being its capital. Historically known for its flooding, Sacramento is an intersecting point for both the American & Sacramento River at Discovery Park.
- This capital city was founded in 1848 on the fertile agricultural soils located in the northern portion of the Central Valley, growing to nearly +/-1,000 square miles.
- The City of Sacramento has roughly 525,000 residents while entire Sacramento County has nearly 1,600,000 residents.
- Sacramento County is home to numerous other populated and expanding metro areas: Elk Grove, Natomas, Rancho Cordova, & Citrus Heights.
- With a reputation of being a small capital city compared to the much larger cities of L.A. & S.F, Sacramento continues to grow as the state population continues to decrease.
- A majority of California's state workers are employed within county limits while the capital city of California continues to see job growth and constant real estate development in both residential and commercial sectors, despite high interest rates.