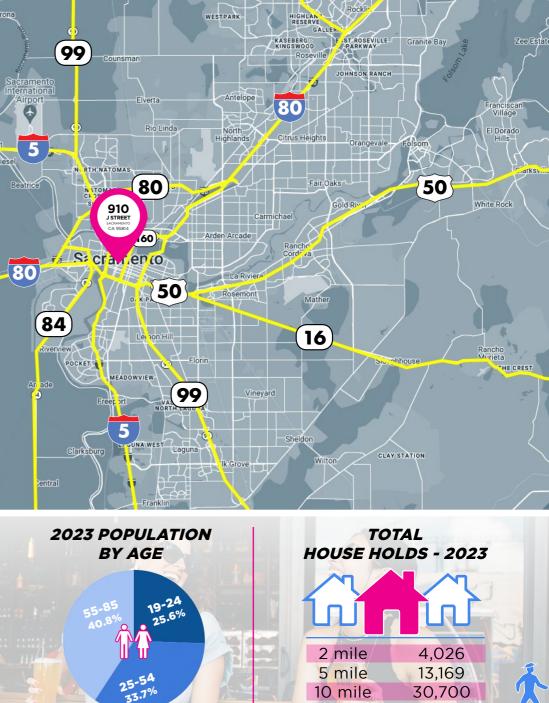

cated in the northern portion of the Central Valley, growing to nearly +/-1,000 square miles.
- The City of Sacramento has roughly 525,000 residents while entire Sacramento County has nearly 1,600,000 residents.
- Sacramento County is home to numerous other populated and expanding metro areas: Elk Grove, Natomas, Rancho Cordova, & Citrus Heights.
- With a reputation of being a small capital city compared to the much larger cities of L.A. & S.F, Sacramento continues to grow as the state population continues to decrease.
- A majority of California's state workers are employed within county limits while the capital city of California continues to see job growth and constant real estate development in both residential and commercial sectors, despite high interest rates.



# DEMOGRAPHICS







# **TENANT REPRESENTATION**



LOCATION, LOCATION, LOCATION! This well-known axiom of real estate is critical to your business success. However, also important are traffic counts, customer demographics, ingress and egress and a myriad of other variables and outliers that can and will impact your future business and income stream.

The Mueller team has the experience, the technical skills, and knowledge to guide you through the preliminary site selection process and advise you as to the optimal location for your business and negotiate the best economic package for your new facility. Whether a build to suit, or ground lease, in -line retail, or regional distribution facility; the Mueller team is well versed, and competent in assisting you, our client, in negotiating the maximum tenant impr