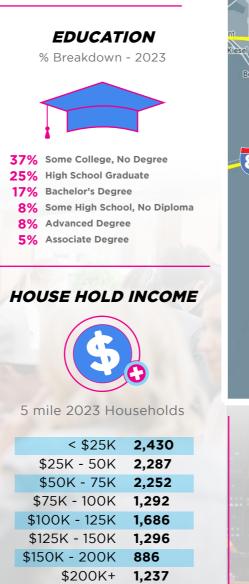

located in the northern portion of the Central Valley, growing to nearly +/-1,000 square miles.
- The City of Sacramento has roughly 525,000 residents while entire Sacramento County has nearly 1,600,000 residents.
- Sacramento County is home to numerous other populated and expanding metro areas: Elk Grove, Natomas, Rancho Cordova, & Citrus Heights.
- With a reputation of being a small capital city compared to the much larger cities of L.A. & S.F, Sacramento continues to grow as the state population continues to decrease.
- A majority of California's state workers are employed within county limits while the capital city of California continues to see job growth and constant real estate development in both residential and commercial sectors, despite high interest rates.



# DEMOGRAPHICS







# **TENANT REPRESENTATION**



LOCATION, LOCATION, LOCATION! This well-known axiom of real estate is critical to your business success. However, also important are traffic counts, customer demographics, ingress and egress and a myriad of other variables and outliers that can and will impact your future business and income stream.

The Mueller team has the experience, the technical skills, and knowledge to guide you through the preliminary site selection process and advise you as to the optimal location for your business and negotiate the best economic package for your new facility. Whether a build to suit, or ground lease, in -line retail, or regional distribution facility; the Mueller team is well versed, and competent in assisting you, our client, in negotiating the maximum tenant im