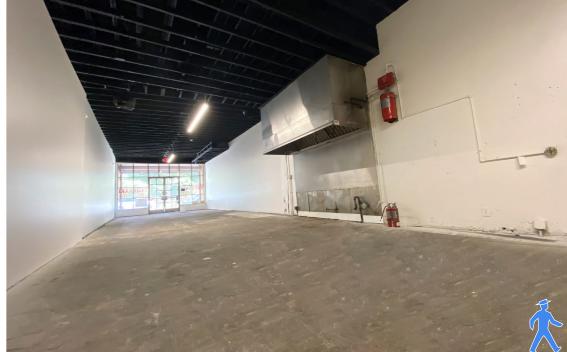

## THE PROPERTY

**Q**910 J ST. SACRAMENTO, CA 95814

The property offers **retail / office / restaurant space** in the heart of **Downtown Sacramento.** 

This building offers +/-2,779 SF of retail / office / restaurant space with tremendous street frontage and ample street parking.

The building offers some existing **restaurant structure**, double doors at basement level, basement for storage, and one (1) ADA restroom.

02

The building is **located moments from Golden 1 Event Center and The Doco**. Also nearby is Caesar Chavez Park, and just beyond that there is access to public transit.

The building offers tremendous street frontage, street parking, easy access to other shops and amenities as well as easy access to freeways. The space was recently remodeled and offers a newer more modern feel inside. The building is ideal for a multitude of different office, retail, and or restaurant uses.