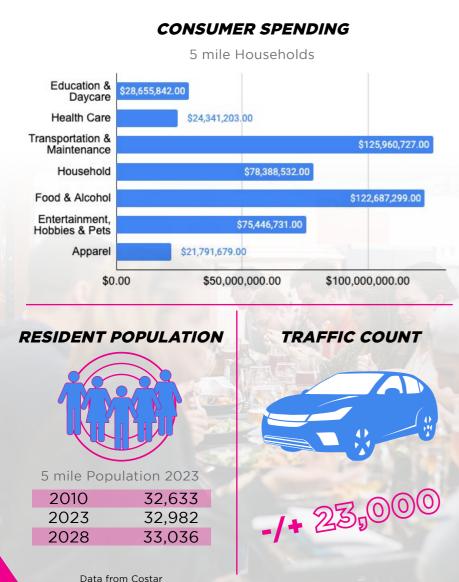

s located in the northern portion of the Central Valley, growing to nearly +/-1,000 square miles.
- The City of Sacramento has roughly 525,000 residents while entire Sacramento County has nearly 1,600,000 residents.
- Sacramento County is home to numerous other populated and expanding metro areas: Elk Grove, Natomas, Rancho Cordova, & Citrus Heights.
- With a reputation of being a small capital city compared to the much larger cities of L.A. & S.F, Sacramento continues to grow as the state population continues to decrease.
- A majority of California's state workers are employed within county limits while the capital city of California continues to see job growth and constant real estate development in both residential and commercial sectors, despite high interest rates.



# DEMOGRAPHICS







# **TENANT REPRESENTATION**



LOCATION, LOCATION, LOCATION! This well-known axiom of real estate is critical to your business success. However, also important are traffic counts, customer demographics, ingress and egress and a myriad of other variables and outliers that can and will impact your future business and income stream.

The Mueller team has the experience, the technical skills, and knowledge to guide you through the preliminary site selection process and advise you as to the optimal location for your business and negotiate the best economic package for your new facility. Whether a build to suit, or ground lease, in -line retail, or regional distribution facility; the Mueller team is well versed, and competent in assisting you, our client, in negotiating the maximum tenant