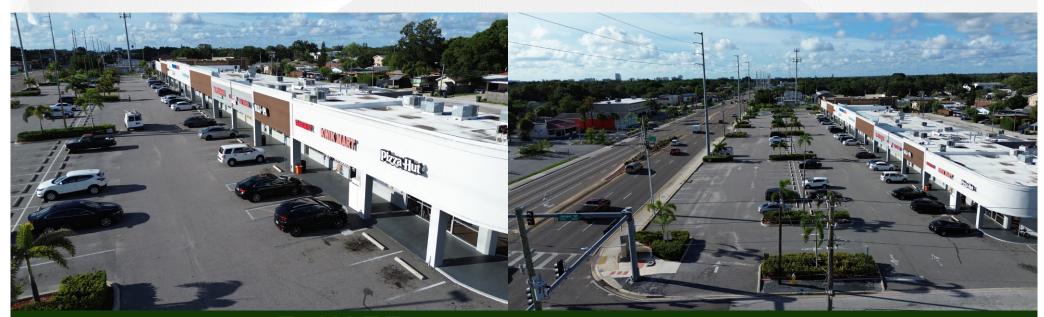

#### PROPERTY DETAILS

- 35,000 Vehicles Per Day Traffic on Missouri Ave
- Located in close proximity to the new Largo City Hall, Belleair, parks, medical centers, major shopping destinations, West Bay Drive Community
- Excellent Visibility & Access
- Ample Parking Spaces for Customers
- Newly Renovated Facade & Mature Tropical Landscaping
- Signalized intersection with multiple ingress/egress points

#### 6,000 SF RESTAURANT SPACE

- Landlord spent \$300,000 on leaseholds
- Newly renovated end cap with indoor and outdoor patio areas.
- Kitchen includes new hood, walk-in cooler, walk-in freezer and grease trap
- New electric, plumbing and HVAC installed
- Includes complete indoor and outdoor bar.
- Ideal for restaurant/bar owners
- High-traffic location on N Missouri Ave, offering excellent visibility (35,000 VPD).