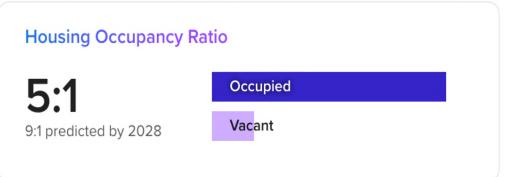

| \$20.00    | NNN        | \$7.00   |
| 190                      | 1,190       | \$20.00    | NNN        | \$7.00   |
| 200                      | 1,800       | \$20.00    | NNN        | \$7.00   |
| 220 (Restaurant End Cap) | 6,000       | \$20.00    | NNN        | \$7.00   |

All units come with 3 months free base rent on a new lease!



#### 6,000 SF RESTAURANT SPACE

- Landlord spent \$300,000 on leaseholds
- Newly renovated end cap with indoor and outdoor patio areas.
- Kitchen includes new hood, walk-in cooler, walk-in freezer and grease trap
- New electric, plumbing and HVAC installed
- Includes complete indoor and outdoor bar.
- Ideal for restaurant/bar owners
- High-traffic location on N Missouri Ave, offering excellent visibility (35,000 VPD).





#### **DEMOGRAPHICS**









### **DEMOGRAPHICS (CONT.)**

#### **Number of Employees**

27.6k

#### **Top Employment Categories**

Management, business, science, and arts occupations

Educational services, and health care and social assistance

Professional, scientific, and management, and administrative, and waste management services

Retail trade

Arts, entertainment, and recreation, and accommodation and food services

Finance and insurance, and real estate, and rental and leasing

Construction

Manufacturing

Other services, except public administration

**Public administration** 

Transportation and warehousing, and utilities

Wholesale trade

**Agriculture** 

Information



## TOWNCENTER PLAZA 1600 N Missouri Avenue Largo, FL 33770

# UNITS AVAILABLE FOR LEASE Contact Marc Ayala for more information and/or