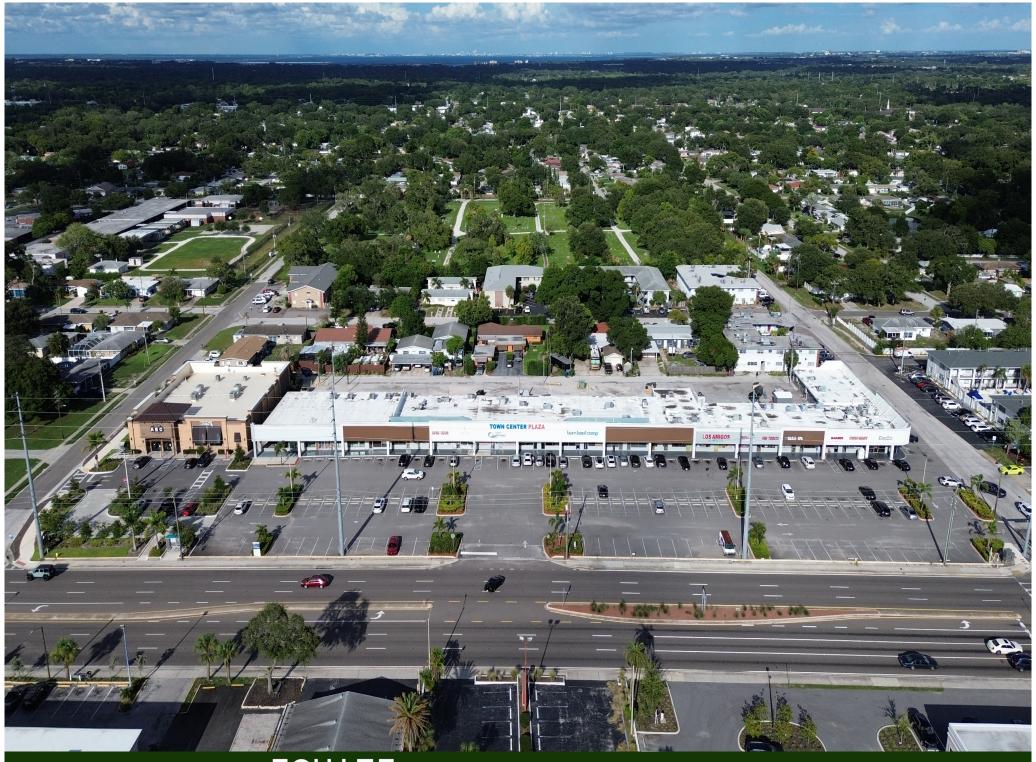

#### PROPERTY DETAILS

- 35,000 Vehicles Per Day Traffic on Missouri Ave
- Located in close proximity to the new Largo City Hall, Belleair, parks, medical centers, major shopping destinations, West Bay Drive Community
- Excellent Visibility & Access
- Ample Parking Spaces for Customers
- Newly Renovated Facade & Mature Tropical Landscaping
- Signalized intersection with multiple ingress/egress points