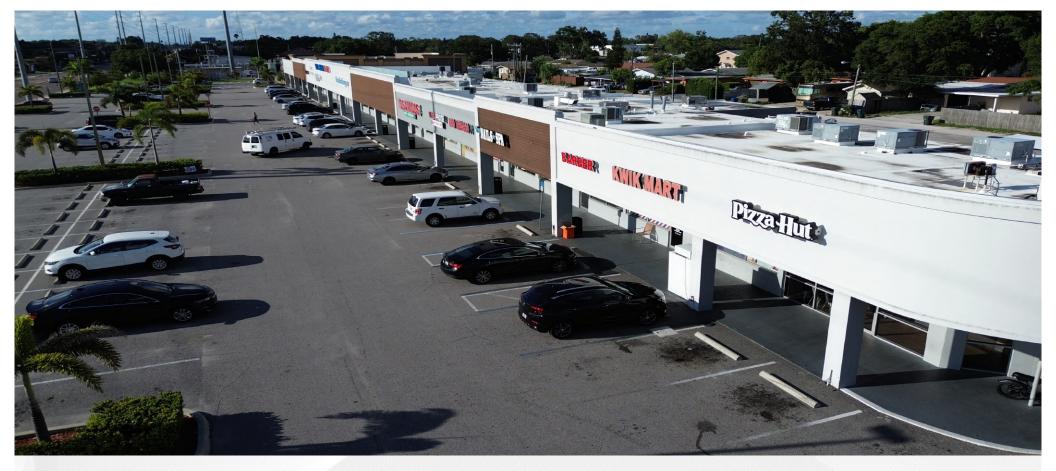

#### PROPERTY DETAILS

- 35,000 Vehicles Per Day Traffic on Missouri Ave
- Located in close proximity to the new Largo City Hall, Belleair, parks, medical centers, major shopping destinations, West Bay Drive Community
- Excellent Visibility & Access
- Ample Parking Spaces for Customers
- Newly Renovated Facade & Mature Tropical Landscaping
- Signalized intersection with multiple ingress/egress points

#### 6,000 SF RESTAURANT SPACE

- Landlord spent \$300,000 on leaseholds
- Newly renovated end cap with indoor and outdoor patio areas.
- Kitchen includes new hood, walk-in cooler, walk-in freezer and grease trap
- New electric, plumbing and HVAC installed
- Includes complete indoor and outdoor bar.
- Ideal for restaurant/bar owners
- High-traffic location on N Missouri Ave, offering excellent visibility (35,000 VPD).