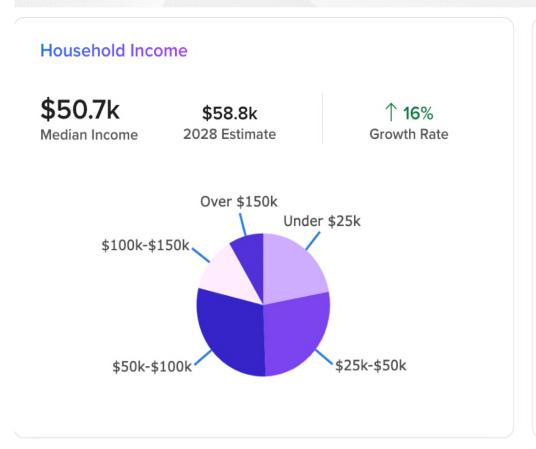

| \$20.00    | NNN        | \$7.00   |
| 190                      | 1,190       | \$20.00    | NNN        | \$7.00   |
| 200                      | 1,800       | \$20.00    | NNN        | \$7.00   |
| 220 (Restaurant End Cap) | 6,000       | \$20.00    | NNN        | \$7.00   |

All units come with 3 months free base rent on a new lease!



#### 6,000 SF RESTAURANT SPACE

- Landlord spent \$300,000 on leaseholds
- Newly renovated end cap with indoor and outdoor patio areas.
- Kitchen includes new hood, walk-in cooler, walk-in freezer and grease trap
- New electric, plumbing and HVAC installed
- Includes complete indoor and outdoor bar.
- Ideal for restaurant/bar owners
- High-traffic location on N Missouri Ave, offering excellent visibility (35,000 VPD).





#### **DEMOGRAPHICS**









### **DEMOGRAPHICS (CONT.)**

#### **Number of Employees**

27.6k

#### **Top Employment Categories**

Management, business, science, and arts occupations

Educational services, and health care and social assistance

Professional, scientific, and management, and administrative, and waste management services

Retail trade

Arts, entertainment, and recreation, and accommodation and food services

Finance and insurance, and real estate, and rental and leasing

Construction

Manufacturing

Other services, except public administration

**Public administration** 

Transportation and warehousing, and utilities

Wholesale trade

**Agriculture** 

Information



## TOWNCENTER PLAZA 1600 N Missouri Avenue Largo, FL 33770

# UNITS AVAILABLE FOR LEASE Contact Marc Ayala for more information an