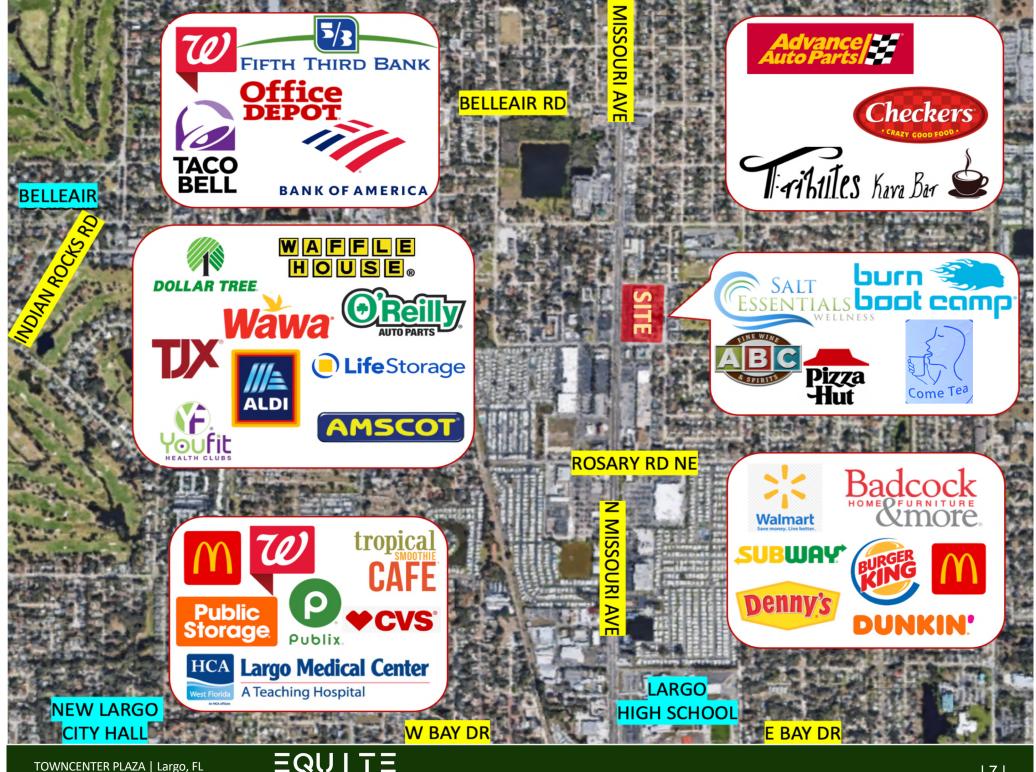

#### PROPERTY DETAILS

- 35,000 Vehicles Per Day Traffic on Missouri Ave
- Located in close proximity to the new Largo City Hall, Belleair, parks, medical centers, major shopping destinations, West Bay Drive Community
- Excellent Visibility & Access
- Ample Parking Spaces for Customers
- Newly Renovated Facade & Mature Tropical Landscaping
- Signalized intersection with multiple ingress/egress points

## TOWNCENTER PLAZA 1600 N Missouri Avenue Largo, FL 33770