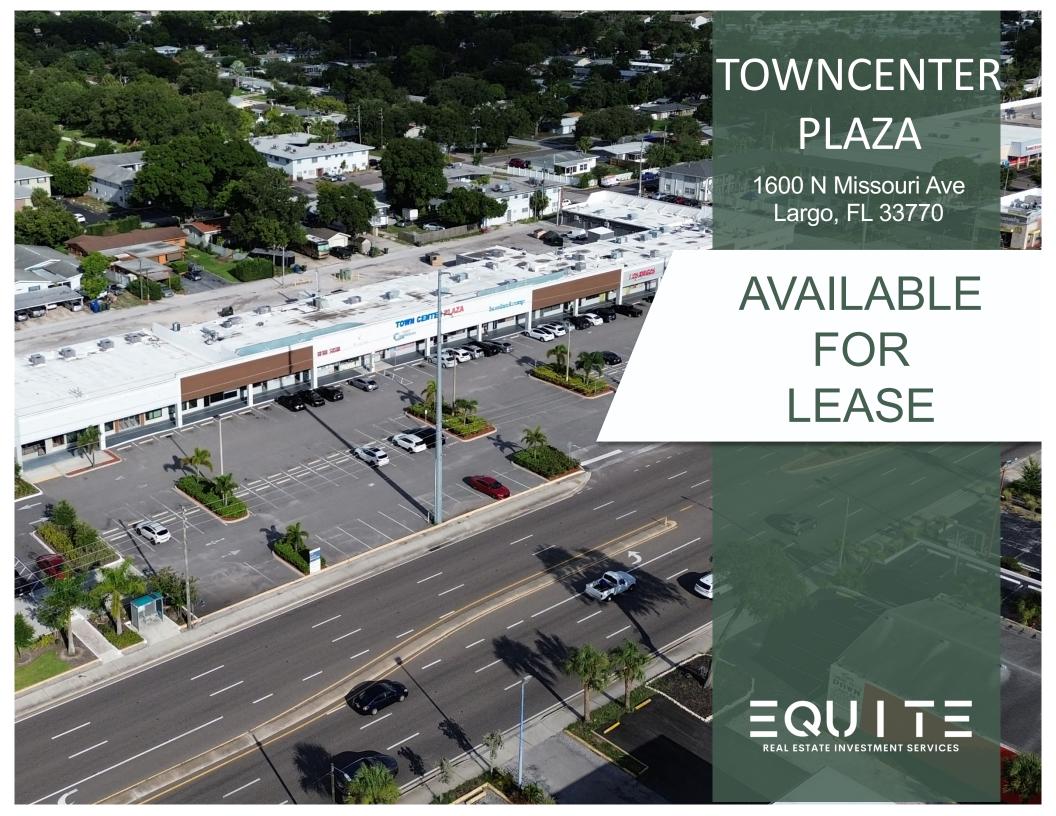

## TOWNCENTER PLAZA 1600 N Missouri Avenue Largo, FL 33770

#### PROPERTY DETAILS

- 35,000 Vehicles Per Day Traffic on Missouri Ave
- Located in close proximity to the new Largo City Hall, Belleair, parks, medical centers, major shopping destinations, West Bay Drive Community
- Excellent Visibility & Access
- Ample Parking Spaces for Customers
- Newly Renovated Facade & Mature Tropical Landscaping
- Signalized intersection with multiple ingress/egress points