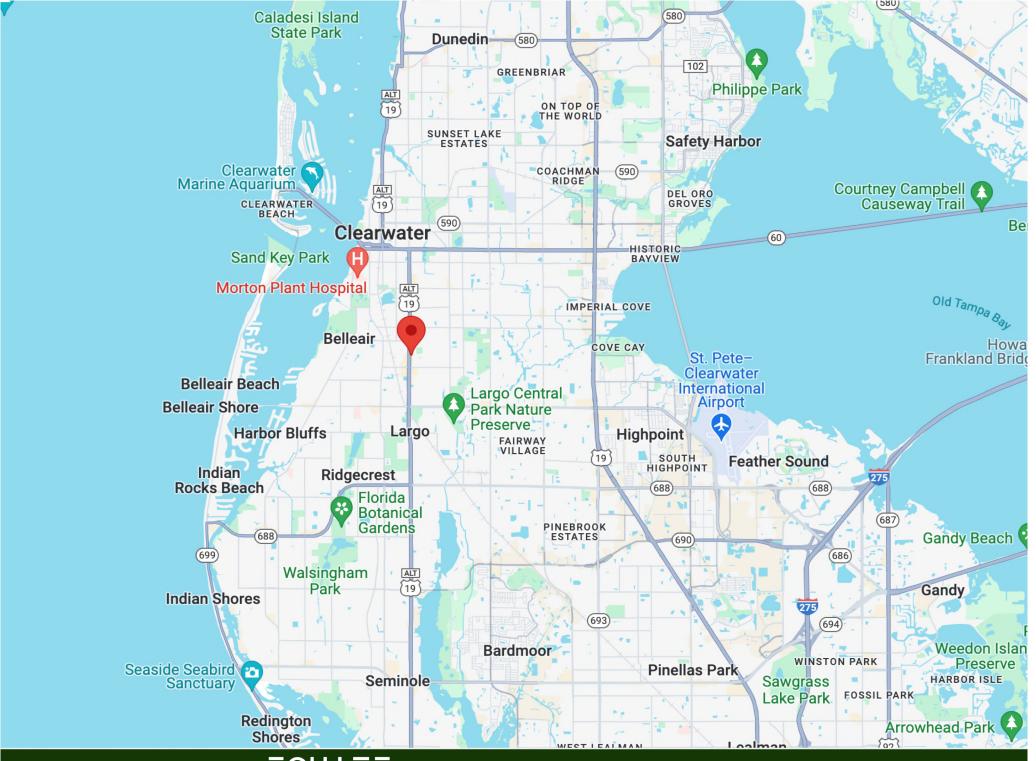

#### PROPERTY DETAILS

- 35,000 Vehicles Per Day Traffic on Missouri Ave
- Located in close proximity to the new Largo City Hall, Belleair, parks, medical centers, major shopping destinations, West Bay Drive Community
- Excellent Visibility & Access
- Ample Parking Spaces for Customers
- Newly Renovated Facade & Mature Tropical Landscaping
- Signalized intersection with multiple ingress/egress points