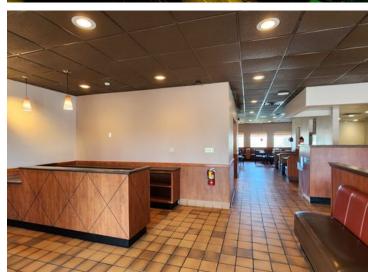

# Description

Exceptional turn key restaurant and retail opportunity at the gateway of New Mexico's outdoor tourism epicenter, T or C & Elephant Butte Lake State Park, New Mexico's largest body of water. Located in a bustling national credit tenant hospitality, retail and restaurant corridor at the Interstate 25 interchange. Complete FF&E package included in sale. Restaurant occupies approximately 4,500 square feet with an additional 1,500 square feet of Retail, Convenience Store, Specialty Use or Office with many possibilities. Restaurant seats approximately 150 patrons. Dining area is fully furnished in good to excellent condition. The kitchen area includes fume hoods, suppression systems, dish area, dry storage, operational walk-in cooler and freezer. Recently replaced refrigerated A/C ventilation units. Excellent traffic counts from the Interstate Highway interchange/exit for travelers including tens of thousands of lake and outdoor recreation visitors.