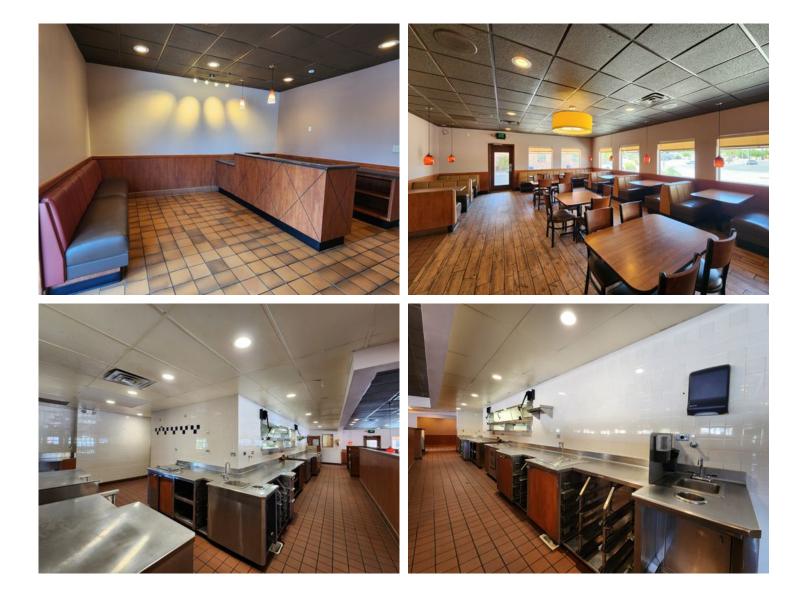

# Description

Exceptional turn key restaurant and retail opportunity at the gateway of New Mexico's outdoor tourism epicenter, T or C & Elephant Butte Lake State Park, New Mexico's largest body of water. Located in a bustling national credit tenant hospitality, retail and restaurant corridor at the Interstate 25 interchange. Complete FF&E package included in sale. Restaurant occupies approximately 4,500 square feet with an additional 1,500 square feet of Retail, Convenience Store, Specialty Use or Office with many possibilities. Restaurant seats approximately 150 patrons. Dining area is fully furnished in good to excellent condition. The kitchen area includes fume hoods, suppression systems, dish area, dry storage, operational walk-in cooler and freezer. Recently replaced refrigerated A/C ventilation units. Excellent traffic counts from the Interstate Highway interchange/exit for travelers including tens of thousands of lake and outdoor recreation visitors.

# **Additional Photos**

CARNOM Catylist Catylist. Catylist Catylist. All Rights Reserved. The information presented herein is provided as is, without warranty of any kind. Neither the administrators of this site nor Catylist assume any liability for errors or omissions.