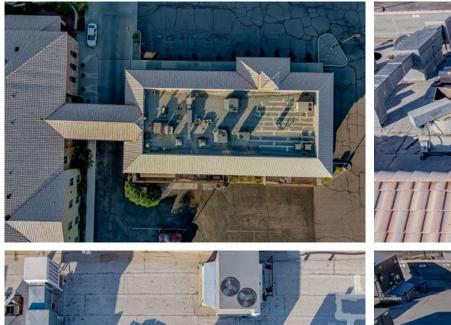

# Description

Exceptional turn key restaurant and retail opportunity at the gateway of New Mexico's outdoor tourism epicenter, T or C & Elephant Butte Lake State Park, New Mexico's largest body of water. Located in a bustling national credit tenant hospitality, retail and restaurant corridor at the Interstate 25 interchange. Complete FF&E package included in sale. Restaurant occupies approximately 4,500 square feet with an additional 1,500 square feet of Retail, Convenience Store, Specialty Use or Office with many possibilities. Restaurant seats approximately 150 patrons. Dining area is fully furnished in good to excellent condition. The kitchen area includes fume hoods, suppression systems, dish area, dry storage, operational walk-in cooler and freezer. Recently replaced refrigerated A/C ventilation units. Excellent traffic counts from the Interstate Highway interchange/exit for travelers including tens of thousands of lake and outdoor recreation visitors.

## **Building Details**

| Sub Type             | Restaurant            | In Opportunity Zone | Yes       |
|----------------------|-----------------------|---------------------|-----------|
| Building Status      | Existing              | Largest Contiguous  | 4,500 SF  |
| Building Size        | 6,000 SF              | Rentable Space      | 6,000 SF  |
| Land Size            | 0.07 Acres / 3,049 SF | Air Conditioned     | Yes       |
| Number of Buildings  | 1                     | Heated              | Yes       |
| Number of Floors     | 1                     | Security System     | yes       |
| Year Built/Renovated | 1999,2020             | Water               | Yes, City |
| Primary Constr. Type | Framed                | Sanitary Sewer      | Yes, City |
| Occupancy Type       | Multi-tenant          | Natural Gas         | Yes       |
| Parking Spaces       | 50                    | Fiber Optic         | Yes       |
| Parking Ratio        | -                     | Rail Service        | No        |