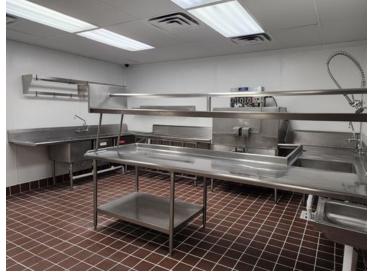

# Description

Exceptional turn key restaurant and retail opportunity at the gateway of New Mexico's outdoor tourism epicenter, T or C & Elephant Butte Lake State Park, New Mexico's largest body of water. Located in a bustling national credit tenant hospitality, retail and restaurant corridor at the Interstate 25 interchange. Complete FF&E package included in sale. Restaurant occupies approximately 4,500 square feet with an additional 1,500 square feet of Retail, Convenience Store, Specialty Use or Office with many possibilities. Restaurant seats approximately 150 patrons. Dining area is fully furnished in good to excellent condition. The kitchen area includes fume hoods, suppression systems, dish area, dry storage, operational walk-in cooler and freezer. Recently replaced refrigerated A/C ventilation units. Excellent traffic counts from the Interstate Highway interchange/exit for travelers including tens of thousands of lake and outdoor recreation visitors.

# **Additional Photos**

CARNOM Catylist Catylist. Catylist Catylist. All Rights Reserved. The information presented herein is provided as is, without warranty of any kind. Neither the administrators of this site nor Catylist assume any liability for errors or omissions.