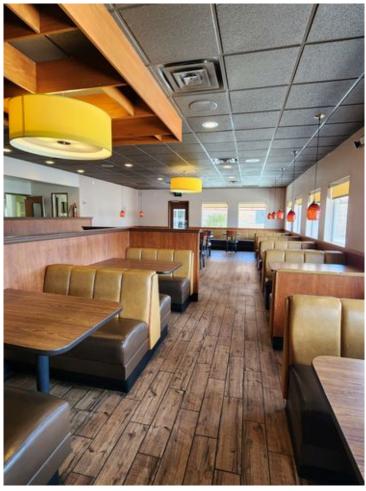

# Description

Exceptional turn key restaurant and retail opportunity at the gateway of New Mexico's outdoor tourism epicenter, T or C & Elephant Butte Lake State Park, New Mexico's largest body of water. Located in a bustling national credit tenant hospitality, retail and restaurant corridor at the Interstate 25 interchange. Complete FF&E package included in sale. Restaurant occupies approximately 4,500 square feet with an additional 1,500 square feet of Retail, Convenience Store, Specialty Use or Office with many possibilities. Restaurant seats approximately 150 patrons. Dining area is fully furnished in good to excellent condition. The kitchen area includes fume hoods, suppression systems, dish area, dry storage, operational walk-in cooler and freezer. Recently replaced refrigerated A/C ventilation units. Excellent traffic counts from the Interstate Highway interchange/exit for travelers including tens of thousands of lake and outdoor recreation visitors.