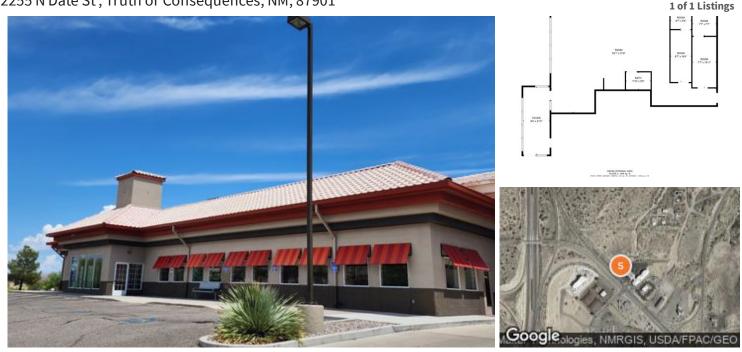

# **Turn Key Restaurant and Retail**

2255 N Date St, Truth or Consequences, NM, 87901

# Description

Exceptional turn key restaurant and retail opportunity at the gateway of New Mexico's outdoor tourism epicenter, T or C & Elephant Butte Lake State Park, New Mexico's largest body of water. Located in a bustling national credit tenant hospitality, retail and restaurant corridor at the Interstate 25 interchange. Complete FF&E package included in sale. Restaurant occupies approximately 4,500 square feet with an additional 1,500 square feet of Retail, Convenience Store, Specialty Use or Office with many possibilities. Restaurant seats approximately 150 patrons. Dining area is fully furnished in good to excellent condition. The kitchen area includes fume hoods, suppression systems, dish area, dry storage, operational walk-in cooler and freezer. Recently replaced refrigerated A/C ventilation units. Excellent traffic counts from the Interstate Highway interchange/exit for travelers including tens of thousands of lake and outdoor recreation visitors.

#### Location Details

| Address | 2255 N Date St , Truth or Consequenc | In Opportunity Zone | Yes                            |
|---------|--------------------------------------|---------------------|--------------------------------|
| Zoning  | Commercial                           | Name                | Turn Key Restaurant and Retail |
| County  | Sierra                               | Water Frontage      | Not present                    |

## **Building Details**

| Sub Type             | Restaurant            | In Opportunity Zone | Yes       |
|----------------------|-----------------------|---------------------|-----------|
| Building Status      | Existing              | Largest Contiguous  | 4,500 SF  |
| Building Size        | 6,000 SF              | Rentable Space      | 6,000 SF  |
| Land Size            | 0.07 Acres / 3,049 SF | Air Conditioned     | Yes       |
| Number of Buildings  | 1                     | Heated              | Yes       |
| Number of Floors     | 1                     | Security System     | yes       |
| Year Built/Renovated | 1999,2020             | Water               | Yes, City |
| Primary Constr. Type | Framed                | Sanitary Sewer      | Yes, City |
| Occupancy Type       | Multi-tenant          | Natural Gas         | Yes       |
| Parking Spaces       | 50                    | Fiber Optic         | Yes       |
| Parking Ratio        | -                     | Rail Service        | No        |