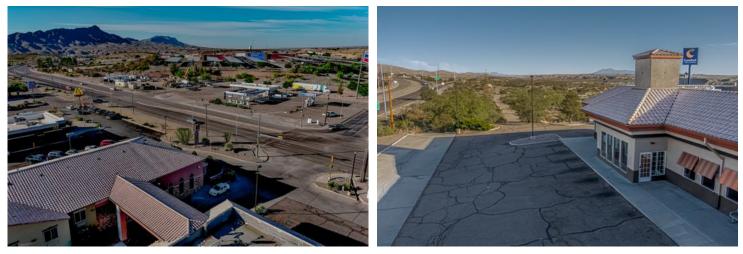

# Description

Exceptional turn key restaurant and retail opportunity at the gateway of New Mexico's outdoor tourism epicenter, T or C & Elephant Butte Lake State Park, New Mexico's largest body of water. Located in a bustling national credit tenant hospitality, retail and restaurant corridor at the Interstate 25 interchange. Complete FF&E package included in sale. Restaurant occupies approximately 4,500 square feet with an additional 1,500 square feet of Retail, Convenience Store, Specialty Use or Office with many possibilities. Restaurant seats approximately 150 patrons. Dining area is fully furnished in good to excellent condition. The kitchen area includes fume hoods, suppression systems, dish area, dry storage, operational walk-in cooler and freezer. Recently replaced refrigerated A/C ventilation units. Excellent traffic counts from the Interstate Highway interchange/exit for travelers including tens of thousands of lake and outdoor recreation visitors.

# **Additional Photos**

CARNOM Catylist Catylist. Catylist Catylist. All Rights Reserved. The information presented herein is provided as is, without warranty of any kind. Neither the administrators of this site nor Catylist assume any liability for errors or omissions.