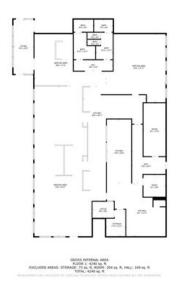

# Description

Exceptional turn key restaurant and retail opportunity at the gateway of New Mexico's outdoor tourism epicenter, T or C & Elephant Butte Lake State Park, New Mexico's largest body of water. Located in a bustling national credit tenant hospitality, retail and restaurant corridor at the Interstate 25 interchange. Complete FF&E package included in sale. Restaurant occupies approximately 4,500 square feet with an additional 1,500 square feet of Retail, Convenience Store, Specialty Use or Office with many possibilities. Restaurant seats approximately 150 patrons. Dining area is fully furnished in good to excellent condition. The kitchen area includes fume hoods, suppression systems, dish area, dry storage, operational walk-in cooler and freezer. Recently replaced refrigerated A/C ventilation units. Excellent traffic counts from the Interstate Highway interchange/exit for travelers including tens of thousands of lake and outdoor recreation visitors.

## **Building Details**

| Sub Type             | Restaurant            | In Opportunity Zone | Yes       |
|----------------------|-----------------------|---------------------|-----------|
| Building Status      | Existing              | Largest Contiguous  | 4,500 SF  |
| Building Size        | 6,000 SF              | Rentable Space      | 6,000 SF  |
| Land Size            | 0.07 Acres / 3,049 SF | Air Conditioned     | Yes       |
| Number of Buildings  | 1                     | Heated              | Yes       |
| Number of Floors     | 1                     | Security System     | yes       |
| Year Built/Renovated | 1999,2020             | Water               | Yes, City |
| Primary Constr. Type | Framed                | Sanitary Sewer      | Yes, City |
| Occupancy Type       | Multi-tenant          | Natural Gas         | Yes       |
| Parking Spaces       | 50                    | Fiber Optic         | Yes       |
| Parking Ratio        | -                     | Rail Service        | No        |