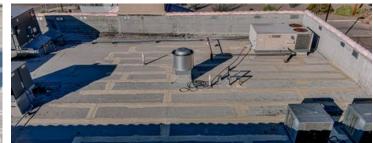

# Description

Exceptional turn key restaurant and retail opportunity at the gateway of New Mexico's outdoor tourism epicenter, T or C & Elephant Butte Lake State Park, New Mexico's largest body of water. Located in a bustling national credit tenant hospitality, retail and restaurant corridor at the Interstate 25 interchange. Complete FF&E package included in sale. Restaurant occupies approximately 4,500 square feet with an additional 1,500 square feet of Retail, Convenience Store, Specialty Use or Office with many possibilities. Restaurant seats approximately 150 patrons. Dining area is fully furnished in good to excellent condition. The kitchen area includes fume hoods, suppression systems, dish area, dry storage, operational walk-in cooler and freezer. Recently replaced refrigerated A/C ventilation units. Excellent traffic counts from the Interstate Highway interchange/exit for travelers including tens of thousands of lake and outdoor recreation visitors.

## **Building Details**

| Sub Type             | Restaurant            | In Opportunity Zone | Yes       |
|----------------------|-----------------------|---------------------|-----------|
| Building Status      | Existing              | Largest Contiguous  | 4,500 SF  |
| Building Size        | 6,000 SF              | Rentable Space      | 6,000 SF  |
| Land Size            | 0.07 Acres / 3,049 SF | Air Conditioned     | Yes       |
| Number of Buildings  | 1                     | Heated              | Yes       |
| Number of Floors     | 1                     | Security System     | yes       |
| Year Built/Renovated | 1999,2020             | Water               | Yes, City |
| Primary Constr. Type | Framed                | Sanitary Sewer      | Yes, City |
| Occupancy Type       | Multi-tenant          | Natural Gas         | Yes       |
| Parking Spaces       | 50                    | Fiber Optic         | Yes       |
| Parking Ratio        | -                     | Rail Service        | No        |