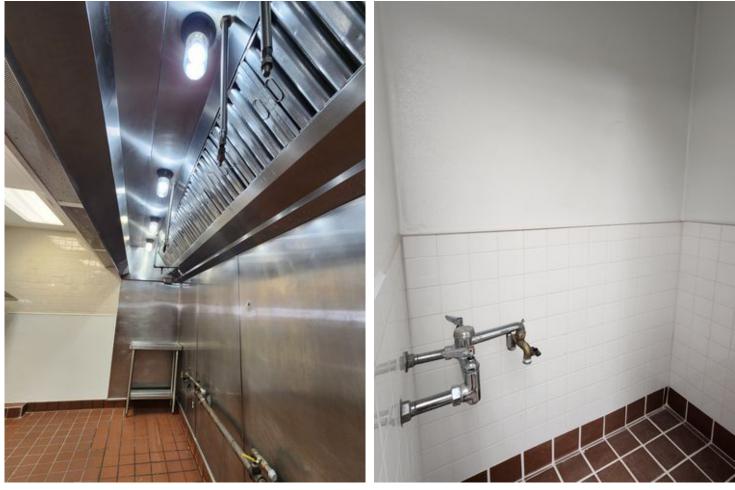

# Description

Exceptional turn key restaurant and retail opportunity at the gateway of New Mexico's outdoor tourism epicenter, T or C & Elephant Butte Lake State Park, New Mexico's largest body of water. Located in a bustling national credit tenant hospitality, retail and restaurant corridor at the Interstate 25 interchange. Complete FF&E package included in sale. Restaurant occupies approximately 4,500 square feet with an additional 1,500 square feet of Retail, Convenience Store, Specialty Use or Office with many possibilities. Restaurant seats approximately 150 patrons. Dining area is fully furnished in good to excellent condition. The kitchen area includes fume hoods, suppression systems, dish area, dry storage, operational walk-in cooler and freezer. Recently replaced refrigerated A/C ventilation units. Excellent traffic counts from the Interstate Highway interchange/exit for travelers including tens of thousands of lake and outdoor recreation visitors.