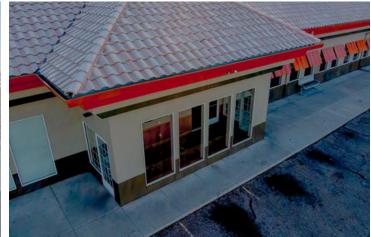

# **Turn Key Restaurant and Retail**

2255 N Date St, Truth or Consequences, NM, 87901

# Description

Exceptional turn key restaurant and retail opportunity at the gateway of New Mexico's outdoor tourism epicenter, T or C & Elephant Butte Lake State Park, New Mexico's largest body of water. Located in a bustling national credit tenant hospitality, retail and restaurant corridor at the Interstate 25 interchange. Complete FF&E package included in sale. Restaurant occupies approximately 4,500 square feet with an additional 1,500 square feet of Retail, Convenience Store, Specialty Use or Office with many possibilities. Restaurant seats approximately 150 patrons. Dining area is fully furnished in good to excellent condition. The kitchen area includes fume hoods, suppression systems, dish area, dry storage, operational walk-in cooler and freezer. Recently replaced refrigerated A/C ventilation units. Excellent traffic counts from the Interstate Highway interchange/exit for travelers including tens of thousands of lake and outdoor recreation visitors.