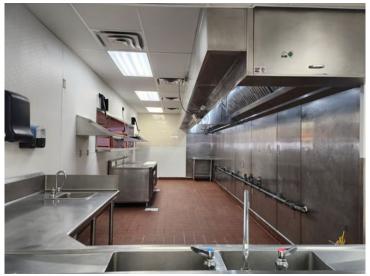

# Description

Exceptional turn key restaurant and retail opportunity at the gateway of New Mexico's outdoor tourism epicenter, T or C & Elephant Butte Lake State Park, New Mexico's largest body of water. Located in a bustling national credit tenant hospitality, retail and restaurant corridor at the Interstate 25 interchange. Complete FF&E package included in sale. Restaurant occupies approximately 4,500 square feet with an additional 1,500 square feet of Retail, Convenience Store, Specialty Use or Office with many possibilities. Restaurant seats approximately 150 patrons. Dining area is fully furnished in good to excellent condition. The kitchen area includes fume hoods, suppression systems, dish area, dry storage, operational walk-in cooler and freezer. Recently replaced refrigerated A/C ventilation units. Excellent traffic counts from the Interstate Highway interchange/exit for travelers including tens of thousands of lake and outdoor recreation visitors.