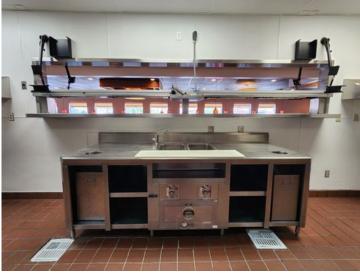

# Description

Exceptional turn key restaurant and retail opportunity at the gateway of New Mexico's outdoor tourism epicenter, T or C & Elephant Butte Lake State Park, New Mexico's largest body of water. Located in a bustling national credit tenant hospitality, retail and restaurant corridor at the Interstate 25 interchange. Complete FF&E package included in sale. Restaurant occupies approximately 4,500 square feet with an additional 1,500 square feet of Retail, Convenience Store, Specialty Use or Office with many possibilities. Restaurant seats approximately 150 patrons. Dining area is fully furnished in good to excellent condition. The kitchen area includes fume hoods, suppression systems, dish area, dry storage, operational walk-in cooler and freezer. Recently replaced refrigerated A/C ventilation units. Excellent traffic counts from the Interstate Highway interchange/exit for travelers including tens of thousands of lake and outdoor recreation visitors.

# **Additional Photos**

CARNOM Catylist Catylist. Catylist Catylist. All Rights Reserved. The information presented herein is provided as is, without warranty of any kind. Neither the administrators of this site nor Catylist assume any liability for errors or omissions.