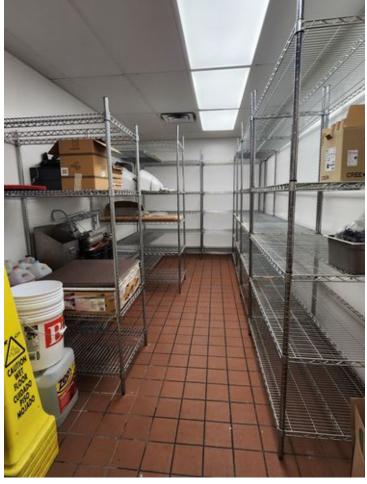

# Description

Exceptional turn key restaurant and retail opportunity at the gateway of New Mexico's outdoor tourism epicenter, T or C & Elephant Butte Lake State Park, New Mexico's largest body of water. Located in a bustling national credit tenant hospitality, retail and restaurant corridor at the Interstate 25 interchange. Complete FF&E package included in sale. Restaurant occupies approximately 4,500 square feet with an additional 1,500 square feet of Retail, Convenience Store, Specialty Use or Office with many possibilities. Restaurant seats approximately 150 patrons. Dining area is fully furnished in good to excellent condition. The kitchen area includes fume hoods, suppression systems, dish area, dry storage, operational walk-in cooler and freezer. Recently replaced refrigerated A/C ventilation units. Excellent traffic counts from the Interstate Highway interchange/exit for travelers including tens of thousands of lake and outdoor recreation visitors.