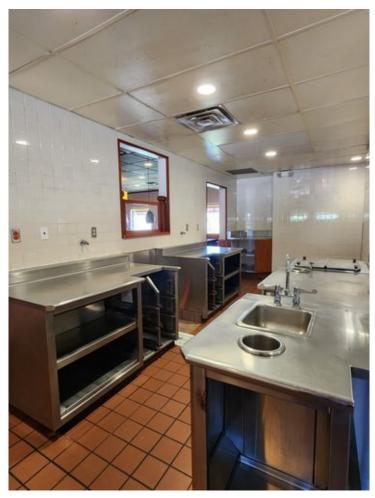

# Description

Exceptional turn key restaurant and retail opportunity at the gateway of New Mexico's outdoor tourism epicenter, T or C & Elephant Butte Lake State Park, New Mexico's largest body of water. Located in a bustling national credit tenant hospitality, retail and restaurant corridor at the Interstate 25 interchange. Complete FF&E package included in sale. Restaurant occupies approximately 4,500 square feet with an additional 1,500 square feet of Retail, Convenience Store, Specialty Use or Office with many possibilities. Restaurant seats approximately 150 patrons. Dining area is fully furnished in good to excellent condition. The kitchen area includes fume hoods, suppression systems, dish area, dry storage, operational walk-in cooler and freezer. Recently replaced refrigerated A/C ventilation units. Excellent traffic counts from the Interstate Highway interchange/exit for travelers including tens of thousands of lake and outdoor recreation visitors.

# **Additional Photos**

CARNOM Catylist Catylist. Catylist Catylist. All Rights Reserved. The information presented herein is provided as is, without warranty of any kind. Neither the administrators of this site nor Catylist assume any liability for errors or omissions.