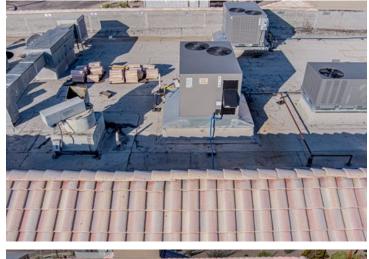

# Description

Exceptional turn key restaurant and retail opportunity at the gateway of New Mexico's outdoor tourism epicenter, T or C & Elephant Butte Lake State Park, New Mexico's largest body of water. Located in a bustling national credit tenant hospitality, retail and restaurant corridor at the Interstate 25 interchange. Complete FF&E package included in sale. Restaurant occupies approximately 4,500 square feet with an additional 1,500 square feet of Retail, Convenience Store, Specialty Use or Office with many possibilities. Restaurant seats approximately 150 patrons. Dining area is fully furnished in good to excellent condition. The kitchen area includes fume hoods, suppression systems, dish area, dry storage, operational walk-in cooler and freezer. Recently replaced refrigerated A/C ventilation units. Excellent traffic counts from the Interstate Highway interchange/exit for travelers including tens of thousands of lake and outdoor recreation visitors.

## **Building Details**

| Sub Type             | Restaurant            | In Opportunity Zone | Yes       |
|----------------------|-----------------------|---------------------|-----------|
| Building Status      | Existing              | Largest Contiguous  | 4,500 SF  |
| Building Size        | 6,000 SF              | Rentable Space      | 6,000 SF  |
| Land Size            | 0.07 Acres / 3,049 SF | Air Conditioned     | Yes       |
| Number of Buildings  | 1                     | Heated              | Yes       |
| Number of Floors     | 1                     | Security System     | yes       |
| Year Built/Renovated | 1999,2020             | Water               | Yes, City |
| Primary Constr. Type | Framed                | Sanitary Sewer      | Yes, City |
| Occupancy Type       | Multi-tenant          | Natural Gas         | Yes       |
| Parking Spaces       | 50                    | Fiber Optic         | Yes       |
| Parking Ratio        | -                     | Rail Service        | No        |