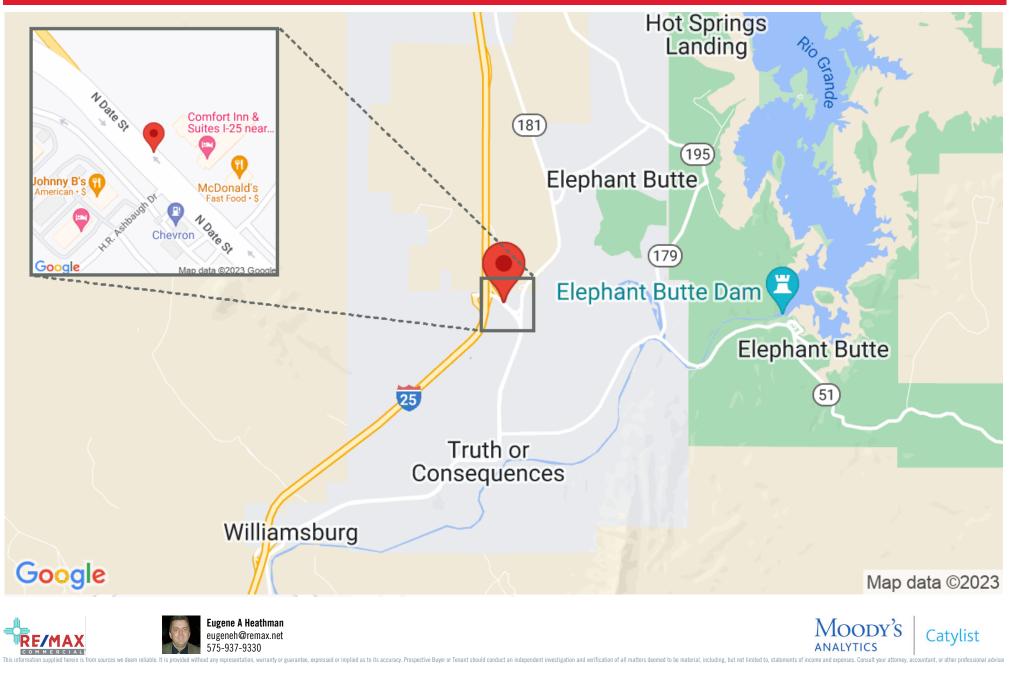

# **Turn Key Restaurant and Retail**

2255 N Date St, Truth or Consequences, NM, 87901

#### Location Details

| Address | 2255 N Date St , Truth or Consequenc | In Opportunity Zone | Yes                            |
|---------|--------------------------------------|---------------------|--------------------------------|
| Zoning  | Commercial                           | Name                | Turn Key Restaurant and Retail |
| County  | Sierra                               | Water Frontage      | Not present                    |