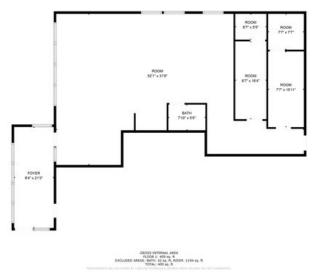

# Description

Exceptional turn key restaurant and retail opportunity at the gateway of New Mexico's outdoor tourism epicenter, T or C & Elephant Butte Lake State Park, New Mexico's largest body of water. Located in a bustling national credit tenant hospitality, retail and restaurant corridor at the Interstate 25 interchange. Complete FF&E package included in sale. Restaurant occupies approximately 4,500 square feet with an additional 1,500 square feet of Retail, Convenience Store, Specialty Use or Office with many possibilities. Restaurant seats approximately 150 patrons. Dining area is fully furnished in good to excellent condition. The kitchen area includes fume hoods, suppression systems, dish area, dry storage, operational walk-in cooler and freezer. Recently replaced refrigerated A/C ventilation units. Excellent traffic counts from the Interstate Highway interchange/exit for travelers including tens of thousands of lake and outdoor recreation visitors.

## **Building Details**

| Sub Type             | Restaurant            | In Opportunity Zone | Yes       |
|----------------------|-----------------------|---------------------|-----------|
| Building Status      | Existing              | Largest Contiguous  | 4,500 SF  |
| Building Size        | 6,000 SF              | Rentable Space      | 6,000 SF  |
| Land Size            | 0.07 Acres / 3,049 SF | Air Conditioned     | Yes       |
| Number of Buildings  | 1                     | Heated              | Yes       |
| Number of Floors     | 1                     | Security System     | yes       |
| Year Built/Renovated | 1999,2020             | Water               | Yes, City |
| Primary Constr. Type | Framed                | Sanitary Sewer      | Yes, City |
| Occupancy Type       | Multi-tenant          | Natural Gas         | Yes       |
| Parking Spaces       | 50                    | Fiber Optic         | Yes       |
| Parking Ratio        | -                     | Rail Service        | No        |