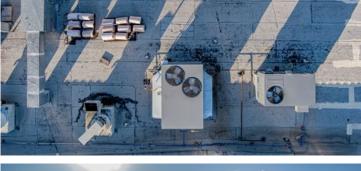

# Description

Exceptional turn key restaurant and retail opportunity at the gateway of New Mexico's outdoor tourism epicenter, T or C & Elephant Butte Lake State Park, New Mexico's largest body of water. Located in a bustling national credit tenant hospitality, retail and restaurant corridor at the Interstate 25 interchange. Complete FF&E package included in sale. Restaurant occupies approximately 4,500 square feet with an additional 1,500 square feet of Retail, Convenience Store, Specialty Use or Office with many possibilities. Restaurant seats approximately 150 patrons. Dining area is fully furnished in good to excellent condition. The kitchen area includes fume hoods, suppression systems, dish area, dry storage, operational walk-in cooler and freezer. Recently replaced refrigerated A/C ventilation units. Excellent traffic counts from the Interstate Highway interchange/exit for travelers including tens of thousands of lake and outdoor recreation visitors.

## **Building Details**

| Sub Type             | Restaurant            | In Opportunity Zone | Yes       |
|----------------------|-----------------------|---------------------|-----------|
| Building Status      | Existing              | Largest Contiguous  | 4,500 SF  |
| Building Size        | 6,000 SF              | Rentable Space      | 6,000 SF  |
| Land Size            | 0.07 Acres / 3,049 SF | Air Conditioned     | Yes       |
| Number of Buildings  | 1                     | Heated              | Yes       |
| Number of Floors     | 1                     | Security System     | yes       |
| Year Built/Renovated | 1999,2020             | Water               | Yes, City |
| Primary Constr. Type | Framed                | Sanitary Sewer      | Yes, City |
| Occupancy Type       | Multi-tenant          | Natural Gas         | Yes       |
| Parking Spaces       | 50                    | Fiber Optic         | Yes       |
| Parking Ratio        | -                     | Rail Service        | No        |