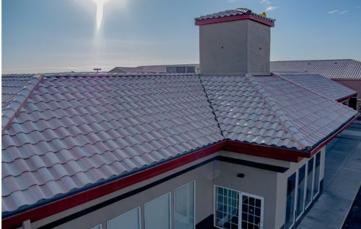

# Description

Exceptional turn key restaurant and retail opportunity at the gateway of New Mexico's outdoor tourism epicenter, T or C & Elephant Butte Lake State Park, New Mexico's largest body of water. Located in a bustling national credit tenant hospitality, retail and restaurant corridor at the Interstate 25 interchange. Complete FF&E package included in sale. Restaurant occupies approximately 4,500 square feet with an additional 1,500 square feet of Retail, Convenience Store, Specialty Use or Office with many possibilities. Restaurant seats approximately 150 patrons. Dining area is fully furnished in good to excellent condition. The kitchen area includes fume hoods, suppression systems, dish area, dry storage, operational walk-in cooler and freezer. Recently replaced refrigerated A/C ventilation units. Excellent traffic counts from the Interstate Highway interchange/exit for travelers including tens of thousands of lake and outdoor recreation visitors.

## **Building Details**

| Sub Type             | Restaurant            | In Opportunity Zone | Yes       |
|----------------------|-----------------------|---------------------|-----------|
| Building Status      | Existing              | Largest Contiguous  | 4,500 SF  |
| Building Size        | 6,000 SF              | Rentable Space      | 6,000 SF  |
| Land Size            | 0.07 Acres / 3,049 SF | Air Conditioned     | Yes       |
| Number of Buildings  | 1                     | Heated              | Yes       |
| Number of Floors     | 1                     | Security System     | yes       |
| Year Built/Renovated | 1999,2020             | Water               | Yes, City |
| Primary Constr. Type | Framed                | Sanitary Sewer      | Yes, City |
| Occupancy Type       | Multi-tenant          | Natural Gas         | Yes       |
| Parking Spaces       | 50                    | Fiber Optic         | Yes       |
| Parking Ratio        | -                     | Rail Service        | No        |