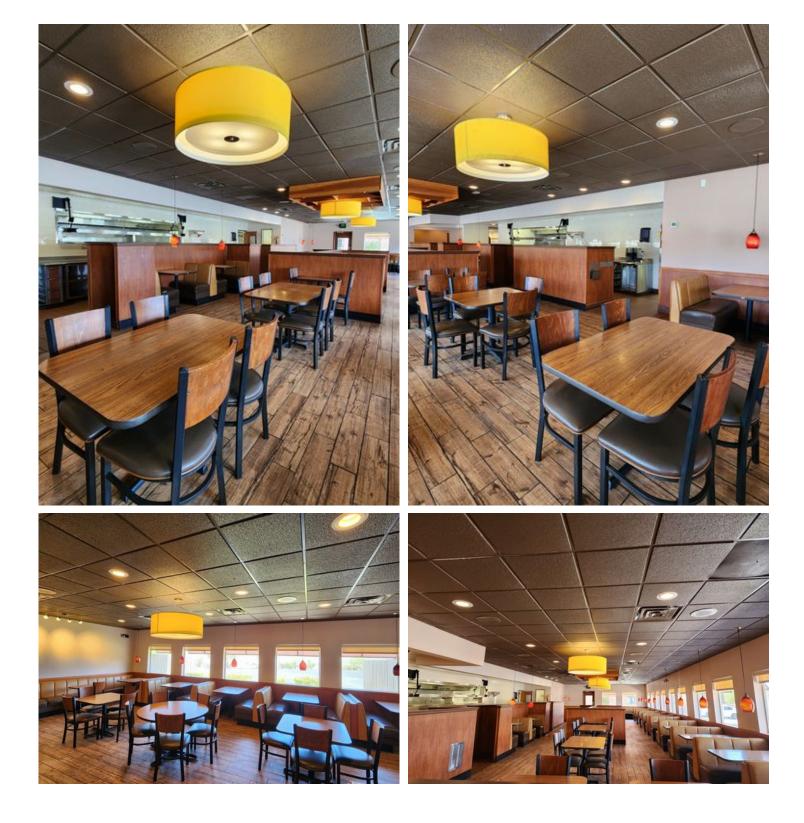

# Description

Exceptional turn key restaurant and retail opportunity at the gateway of New Mexico's outdoor tourism epicenter, T or C & Elephant Butte Lake State Park, New Mexico's largest body of water. Located in a bustling national credit tenant hospitality, retail and restaurant corridor at the Interstate 25 interchange. Complete FF&E package included in sale. Restaurant occupies approximately 4,500 square feet with an additional 1,500 square feet of Retail, Convenience Store, Specialty Use or Office with many possibilities. Restaurant seats approximately 150 patrons. Dining area is fully furnished in good to excellent condition. The kitchen area includes fume hoods, suppression systems, dish area, dry storage, operational walk-in cooler and freezer. Recently replaced refrigerated A/C ventilation units. Excellent traffic counts from the Interstate Highway interchange/exit for travelers including tens of thousands of lake and outdoor recreation visitors.

# **Additional Photos**

CARNOM Catylist Catylist. Catylist Catylist. All Rights Reserved. The information presented herein is provided as is, without warranty of any kind. Neither the administrators of this site nor Catylist assume any liability for errors or omissions.