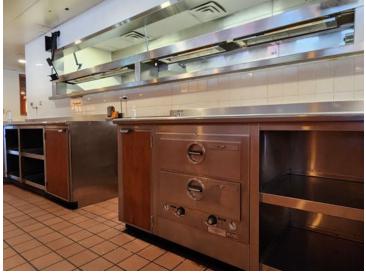

# Description

Exceptional turn key restaurant and retail opportunity at the gateway of New Mexico's outdoor tourism epicenter, T or C & Elephant Butte Lake State Park, New Mexico's largest body of water. Located in a bustling national credit tenant hospitality, retail and restaurant corridor at the Interstate 25 interchange. Complete FF&E package included in sale. Restaurant occupies approximately 4,500 square feet with an additional 1,500 square feet of Retail, Convenience Store, Specialty Use or Office with many possibilities. Restaurant seats approximately 150 patrons. Dining area is fully furnished in good to excellent condition. The kitchen area includes fume hoods, suppression systems, dish area, dry storage, operational walk-in cooler and freezer. Recently replaced refrigerated A/C ventilation units. Excellent traffic counts from the Interstate Highway interchange/exit for travelers including tens of thousands of lake and outdoor recreation visitors.

# **Additional Photos**

CARNOM Catylist Catylist. Catylist Catylist. All Rights Reserved. The information presented herein is provided as is, without warranty of any kind. Neither the administrators of this site nor Catylist assume any liability for errors or omissions.