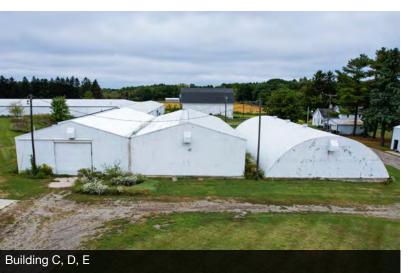

#### Offering Summary

| Sale Price: | \$1,600,000               |
|-------------|---------------------------|
| Lease Rate: | \$3.25 - 6.50 SF/yr (NNN) |
| Lot Size:   | 7.5 Acres                 |

| Spaces     | Lease Rate   | Space Size |
|------------|--------------|------------|
| Building A | \$6.50 SF/yr | 10,400 SF  |
| Building B | \$3.25 SF/yr | 17,200 SF  |
| Building C | \$3.25 SF/yr | 4,300 SF   |
| Building D | \$3.25 SF/yr | 3,800 SF   |
| Building E | \$3.25 SF/yr | 4,800 SF   |
| Building F | \$3.25 SF/yr | 2,400 SF   |

| Building C Building Dimensions | 100' x 43'      |
|--------------------------------|-----------------|
| Building Diffierisions         | 100 X 43        |
| Overhead Doors                 | 2               |
|                                | 11'W x 11.5'H   |
|                                | 14.5'W x 13.5'H |
| Man Doors                      | 1 - 30"         |
| Building D                     |                 |
| Building Dimensions            | 100' x 38'      |
| Overhead Doors                 | 1               |
|                                | 12'W x 12'H     |
| Man Doors                      | 1 - 36"         |
| Building E                     |                 |
| Building Dimensions            | 100' x 48'      |
| Overhead Doors                 | 1               |
|                                | 15'W x 12'H     |
| Man Doors                      | 1 - 36"         |