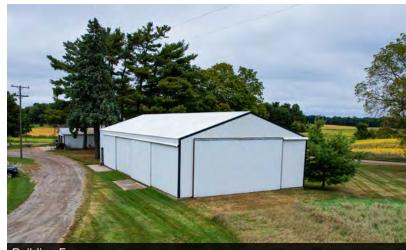

#### Offering Summary

| Sale Price: | \$1,600,000               |
|-------------|---------------------------|
| Lease Rate: | \$3.25 - 6.50 SF/yr (NNN) |
| Lot Size:   | 7.5 Acres                 |

| Spaces     | Lease Rate   | Space Size |
|------------|--------------|------------|
| Building A | \$6.50 SF/yr | 10,400 SF  |
| Building B | \$3.25 SF/yr | 17,200 SF  |
| Building C | \$3.25 SF/yr | 4,300 SF   |
| Building D | \$3.25 SF/yr | 3,800 SF   |
| Building E | \$3.25 SF/yr | 4,800 SF   |
| Building F | \$3.25 SF/yr | 2,400 SF   |

### For Sale & Lease 2,400 - 17,200 SF | \$1,600,000 Industrial Space

Building B

Building F

Aerial Facing North