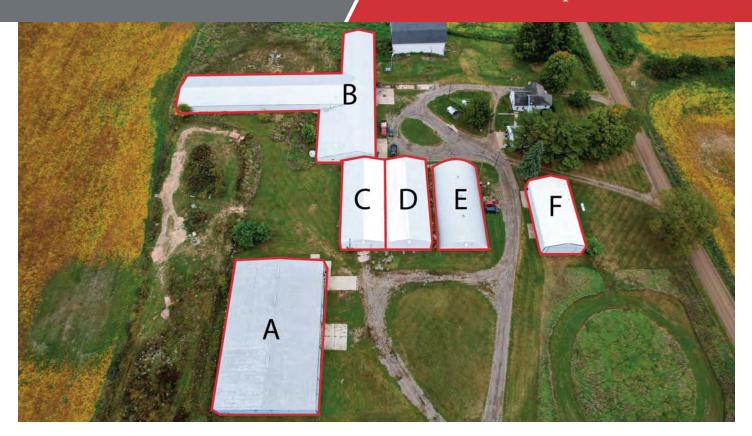

#### **Property Highlights**

- 42,900 SF of warehouse/storage and lab space
- Zoned for industrial use (LA zoning)
- Divided into 6 separate buildings
- Ample space for storage of inventory, autos, etc.
- Located in the thriving Eaton Rapids area with easy access to Lansing or Jackson market areas.

#### Offering Summary

| Sale Price: | \$1,600,000               |
|-------------|---------------------------|
| Lease Rate: | \$3.25 - 6.50 SF/yr (NNN) |
| Lot Size:   | 7.5 Acres                 |

| Spaces     | Lease Rate   | Space Size |
|------------|--------------|------------|
| Building A | \$6.50 SF/yr | 10,400 SF  |
| Building B | \$3.25 SF/yr | 17,200 SF  |
| Building C | \$3.25 SF/yr | 4,300 SF   |
| Building D | \$3.25 SF/yr | 3,800 SF   |
| Building E | \$3.25 SF/yr | 4,800 SF   |
| Building F | \$3.25 SF/yr | 2,400 SF   |

### For Sale & Lease 2,400 - 17,200 SF | \$1,600,000 Industrial Space

Building B

Building F

Aerial Facing North