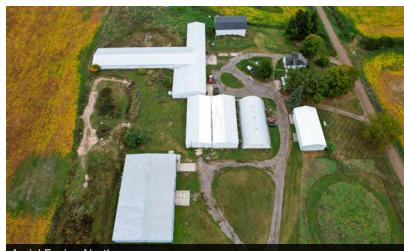

### For Sale & Lease 2,400 - 17,200 SF | \$1,600,000 Industrial Space

Building B

Building F

Aerial Facing North