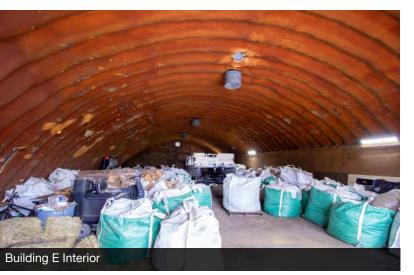

| Building C Building Dimensions | 100' x 43'      |
|--------------------------------|-----------------|
| Building Diffierisions         | 100 X 43        |
| Overhead Doors                 | 2               |
|                                | 11'W x 11.5'H   |
|                                | 14.5'W x 13.5'H |
| Man Doors                      | 1 - 30"         |
| Building D                     |                 |
| Building Dimensions            | 100' x 38'      |
| Overhead Doors                 | 1               |
|                                | 12'W x 12'H     |
| Man Doors                      | 1 - 36"         |
| Building E                     |                 |
| Building Dimensions            | 100' x 48'      |
| Overhead Doors                 | 1               |
|                                | 15'W x 12'H     |
| Man Doors                      | 1 - 36"         |