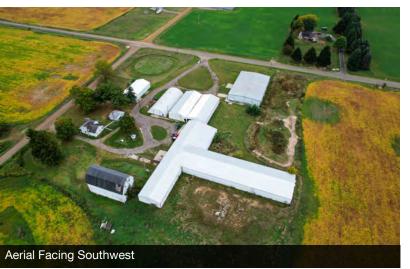

| 11'W x 11.5'H   |
|                                | 14.5'W x 13.5'H |
| Man Doors                      | 1 - 30"         |
| Building D                     |                 |
| Building Dimensions            | 100' x 38'      |
| Overhead Doors                 | 1               |
|                                | 12'W x 12'H     |
| Man Doors                      | 1 - 36"         |
| Building E                     |                 |
| Building Dimensions            | 100' x 48'      |
| Overhead Doors                 | 1               |
|                                | 15'W x 12'H     |
| Man Doors                      | 1 - 36"         |

## NalMid-Michigan

### For Sale & Lease 2,400 - 17,200 SF | \$1,600,000 Industrial Space



Building B





Building F





Aerial Facing North

## NalMid-Michigan

### For Sale & Lease 2,400 - 17,200 SF | \$1,600,000 **Industrial Space**



**Building A Interior** 



**Building B Interior** 





**Building D Interior** 



Building F Interior

# NalMid-Michigan

### For Sale & Lease

2,400 - 17,200 SF | \$1,600,000 Industrial Space



## Mid-Michigan

## For Sale & Lease

2,400 - 17,200 SF | \$1,600,000 Industrial Space



| Population           | 5 Miles   | 10 Miles  | 15 Miles  |
|----------------------|-----------|-----------|-----------|
| Total Population     | 10,141    | 36,626    | 119,385   |
| Average Age          | 42        | 42        | 41        |
| Average Age (Male)   | 40        | 41        | 40        |
| Average Age (Female) | 43        | 43        | 42        |
| Households & Income