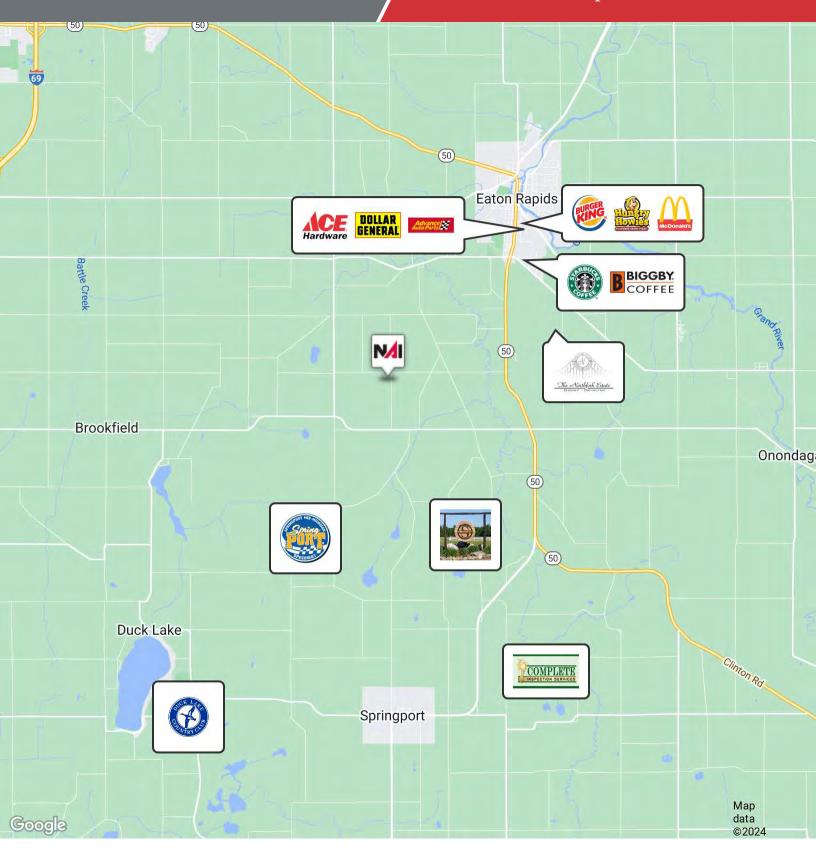

## For Sale & Lease

2,400 - 17,200 SF | \$1,600,000 Industrial Space

| Population           | 5 Miles   | 10 Miles  | 15 Miles  |
|----------------------|-----------|-----------|-----------|
| Total Population     | 10,141    | 36,626    | 119,385   |
| Average Age          | 42        | 42        | 41        |
| Average Age (Male)   | 40        | 41        | 40        |
| Average Age (Female) | 43        | 43        | 42        |
| Households & Income  | 5 Miles   | 10 Miles  | 15 Miles  |
| Total Households     | 4,111     | 14,608    | 47,203    |
| # of Persons per HH  | 2.5       | 2.5       | 2.5       |
| Average HH Income    | \$91,940  | \$93,823  | \$89,974  |
| Average House Value  | \$243,962 | \$245,832 | \$220,290 |
|                      |           |           |           |