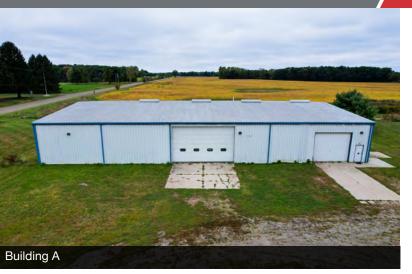

#### Offering Summary

| Sale Price: | \$1,600,000               |
|-------------|---------------------------|
| Lease Rate: | \$3.25 - 6.50 SF/yr (NNN) |
| Lot Size:   | 7.5 Acres                 |

| Spaces     | Lease Rate   | Space Size |
|------------|--------------|------------|
| Building A | \$6.50 SF/yr | 10,400 SF  |
| Building B | \$3.25 SF/yr | 17,200 SF  |
| Building C | \$3.25 SF/yr | 4,300 SF   |
| Building D | \$3.25 SF/yr | 3,800 SF   |
| Building E | \$3.25 SF/yr | 4,800 SF   |
| Building F | \$3.25 SF/yr | 2,400 SF   |

| Building C Building Dimensions | 100' x 43'      |
|--------------------------------|-----------------|
| Building Diffierisions         | 100 X 43        |
| Overhead Doors                 | 2               |
|                                | 11'W x 11.5'H   |
|                                | 14.5'W x 13.5'H |
| Man Doors                      | 1 - 30"         |
| Building D                     |                 |
| Building Dimensions            | 100' x 38'      |
| Overhead Doors                 | 1               |
|                                | 12'W x 12'H     |
| Man Doors                      | 1 - 36"         |
| Building E                     |                 |
| Building Dimensions            | 100' x 48'      |
| Overhead Doors                 | 1               |
|                                | 15'W x 12'H     |
| Man Doors                      | 1 - 36"         |