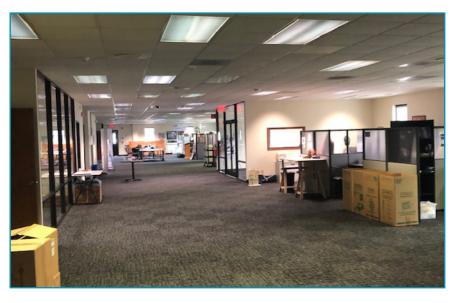

## **Property Highlights**

- For Sale or Lease
- 8,000 SF
- Functional office space and/or storage space
- Brick construction
- Ample parking
- Conveniently located off I-40 with easy access to Hwy 52
- · Call for pricing
- Free on-site parking
- Built in 1977