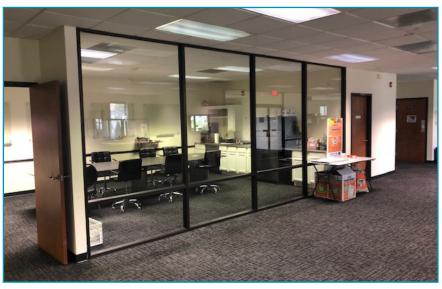

## **Property Highlights**

- For Sale or Lease
- 8,000 SF
- Functional office space and/or storage space
- Brick construction
- Ample parking
- Conveniently located off I-40 with easy access to Hwy 52
- · Call for pricing
- Free on-site parking
- Built in 1977