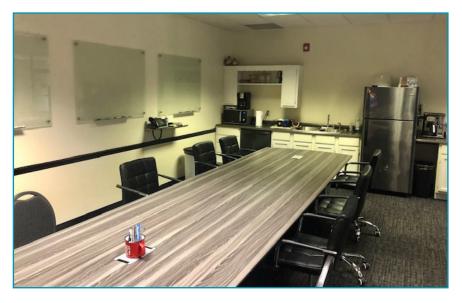

## **Property Highlights**

- For Sale or Lease
- 8,000 SF
- Functional office space and/or storage space
- Brick construction
- Ample parking
- Conveniently located off I-40 with easy access to Hwy 52
- · Call for pricing
- Free on-site parking
- Built in 1977