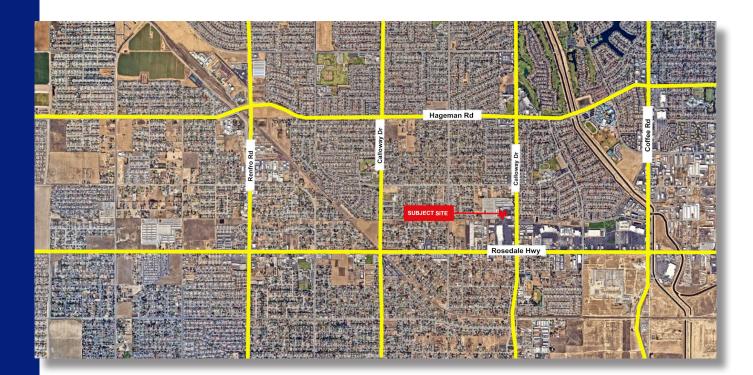

#### HIGHLIGHTS

- Near High Traffic Area of Rosedale Hwy & Calloway Dr
- Adjacent to Rosedale Village Shopping Mall and Opposite the Shops at the Northwest Promenade
- Nearby Businesses include, Studio Movie Grill, Smart & Final, Flame Broiler, Kohls, Dewars, and many Restaurants
- Nearby Residential areas
- Easy Access to Major Highways