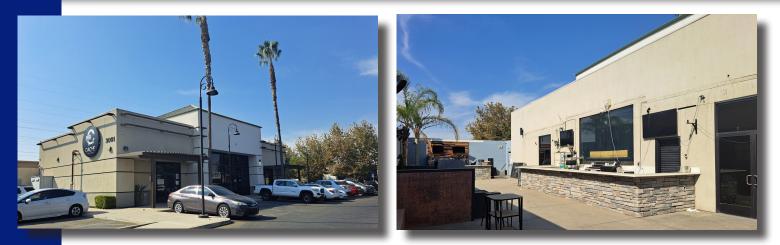

**Possible Uses:** Ideal for restaurant with indoor/outdoor seating, Daycare and other retail businesses to make use of the exclusive enclosed outdoor space.

#### **FEATURES**

- Indoor Large, Open Space (can be built out as per requirement)
- Large, Exclusive Enclosed back courtyard space with Service Counters
- Multi-Stall Restroom
- Parked for Retail