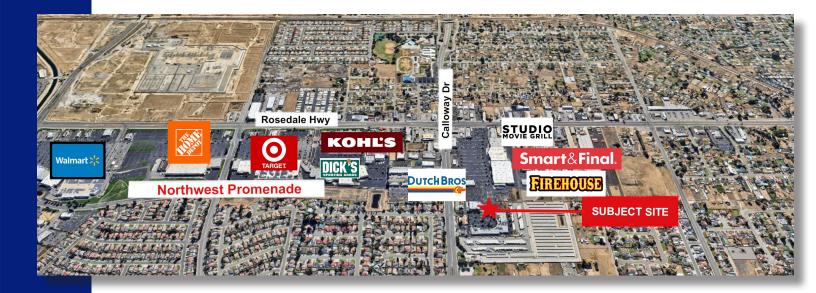

#### HIGHLIGHTS

- Near High Traffic Area of Rosedale Hwy & Calloway Dr
- Adjacent to Rosedale Village Shopping Mall and Opposite the Shops at the Northwest Promenade
- Nearby Businesses include, Studio Movie Grill, Smart & Final, Flame Broiler, Kohls, Dewars, and many Restaurants
- Nearby Residential areas
- Easy Access to Major Highways