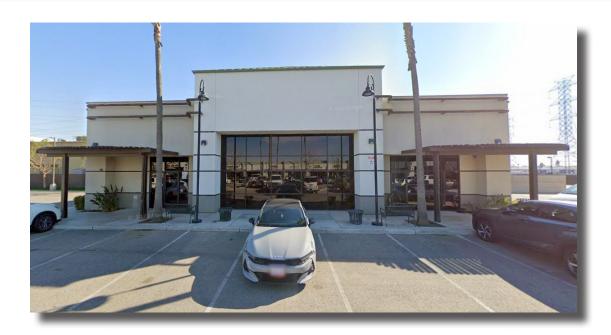

#### HIGHLIGHTS

- Near High Traffic Area of Rosedale Hwy & Calloway Dr
- Adjacent to Rosedale Village Shopping Mall and Opposite the Shops at the Northwest Promenade
- Nearby Businesses include, Studio Movie Grill, Smart & Final, Flame Broiler, Kohls, Dewars, and many Restaurants
- Nearby Residential areas
- Easy Access to Major Highways

**Possible Uses:** Ideal for restaurant with indoor/outdoor seating, Daycare and other retail businesses to make use of the exclusive enclosed outdoor space.

### **PROPERTY INFORMATION**

Total Usable Space 6,200 sq. ft. approx.

Building Size: 3,396 sq. ft. approx & Exclusive enclosed outdoor space 2,805 sq. ft. approx

LEASE RATE Upon Request - Triple Net Lease (NNN)