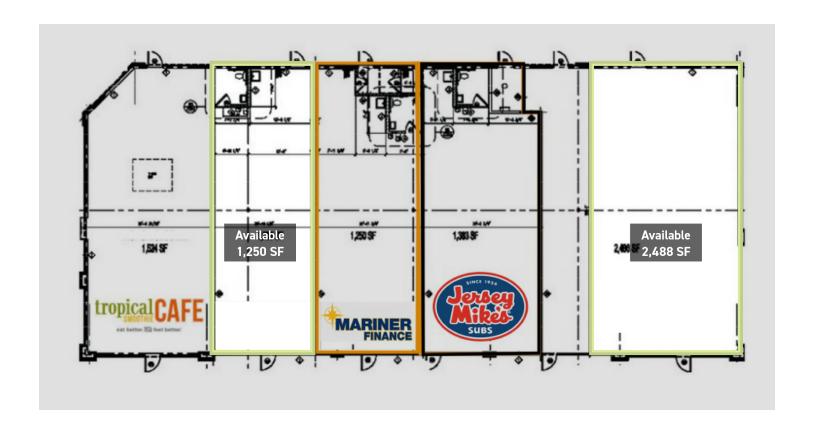

### **PROPERTY HIGHLIGHTS**

- Highway 169 98,000 C.P.D.
- E. 71st Street 37,000 C.P.D.
- Current tenants are Tropical Smoothie Café, Jersey Mikes Subs, Mariner Finance
- · Lowe's Anchored Shops
- High Visibility end cap Available with 2,488 sqft

| OFFERING SUMMARY |                  |
|------------------|------------------|
| Available SF:    | 1,250 - 2,488 SF |
| Building Size:   | 7,802 SF         |

| SPACES    | LEASE RATE (NNN) | SPACE SIZE |
|-----------|------------------|------------|
| Space 103 | \$20.00 SF/yr    | 1,250 SF   |
| Space 106 | \$34.00 SF/yr    | 2,488 SF   |