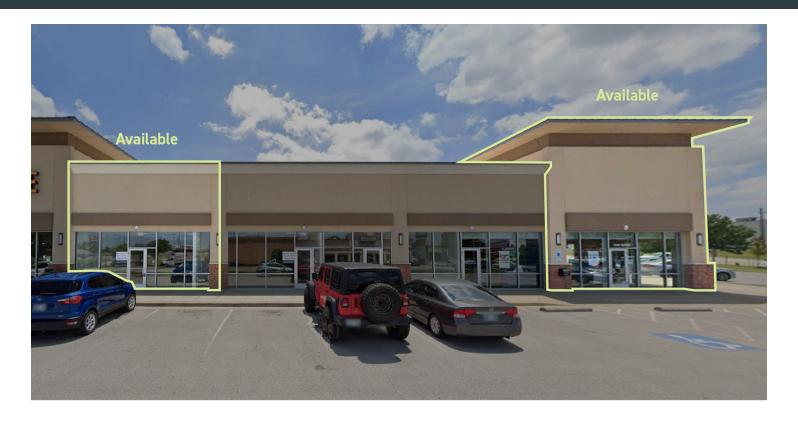

#### PROPERTY DESCRIPTION

Strongest and most dense retail corridor in N.E. Oklahoma.

This space has excellent visibility from high-traffic 71st Street.

High Visibility Location Immediately Off of Mingo Valley Expressway Highway

### **PROPERTY HIGHLIGHTS**

- Highway 169 98,000 C.P.D.
- E. 71st Street 37,000 C.P.D.
- Current tenants are Tropical Smoothie Café, Jersey Mikes Subs, Mariner Finance
- · Lowe's Anchored Shops
- High Visibility end cap Available with 2,488 sqft

| OFFERING SUMMARY |                  |
|------------------|------------------|
| Available SF:    | 1,250 - 2,488 SF |
| Building Size:   | 7,802 SF         |

| SPACES    | LEASE RATE (NNN) | SPACE SIZE |
|-----------|------------------|------------|
| Space 103 | \$20.00 SF/yr    | 1,250 SF   |
| Space 106 | \$34.00 SF/yr    | 2,488 SF   |