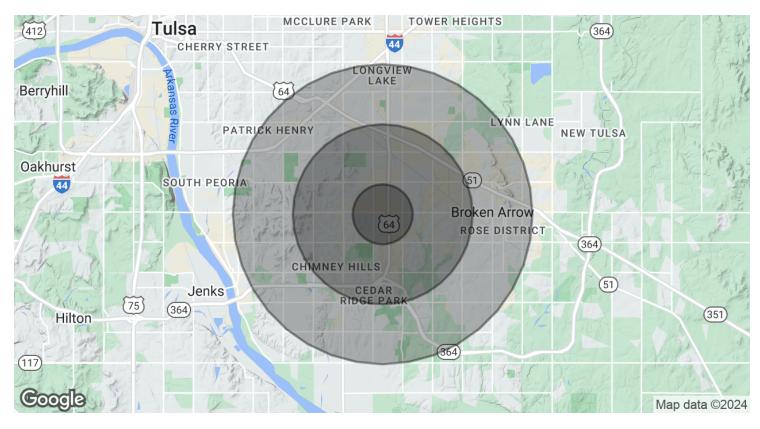

ont of them and served with energy and enthusiasm. The franchise has roughly 2,000 locations in the U.S., Canada, and Mexico, each location offering submarine sandwiches made to order, along with the popular topping option, "Mike's Way".

\*Mini-linif ranchine



Itimore, MD Private 450+ marinerfinance.com

eadquarters Company Type Branches Website

Mariner Finance is a Baltimore-based company. Superior customer service is the cornerstone of the business, priding themselves in delivering a variety of loans with an enhanced focus on exceptional service. They work with consumers to find options beneficial to their specific needs, gaining recognition as the community's consumer finance company of choice.



### **Additional Photos**

10140 E. 71st St, Tulsa, OK 74133



























| POPULATION           | 1 MILE | 3 MILES | 5 MILES |
|----------------------|--------|---------|---------|
| Total Population     | 12,916 | 85,232  | 239,324 |
| Average Age          | 37     | 40      | 40      |
| Average Age (Male)   | 36     | 39      | 38      |
| Average Age (Female) | 39     | 42      | 41      |

| HOUSEHOLDS & INCOME | 1 MILE    | 3 MILES   | 5 MILES   |
|---------------------|-----------|-----------|-----------|
| Total Households    | 5,763     | 35,802    | 96,379    |
| # of Persons per HH | 2.2       | 2.4       | 2.5       |
| Average HH Income   | \$79,102  | \$97,872  | \$98,948  |
| Average House Value | \$211,143 | \$252,119 | \$276,330 |

Demographics data derived from AlphaMap