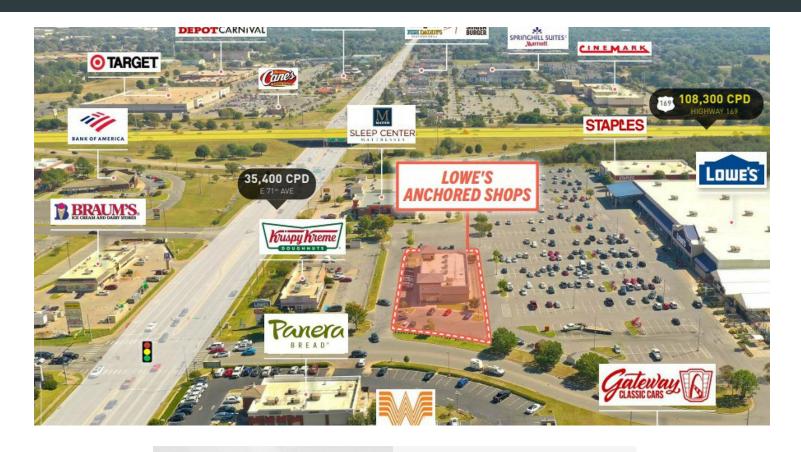

#### PROPERTY DESCRIPTION

Strongest and most dense retail corridor in N.E. Oklahoma.

This space has excellent visibility from high-traffic 71st Street.

High Visibility Location Immediately Off of Mingo Valley Expressway Highway

169. Growing Tulsa Trade Area - 237,223 Residents within a Five-Mile Radius

### **PROPERTY HIGHLIGHTS**

- Highway 169 98,000 C.P.D.
- E. 71st Street 37,000 C.P.D.
- Current tenants are Tropical Smoothie Café, Jersey Mikes Subs, Mariner Finance
- · Lowe's Anchored Shops
- High Visibility end cap Available with 2,488 sqft