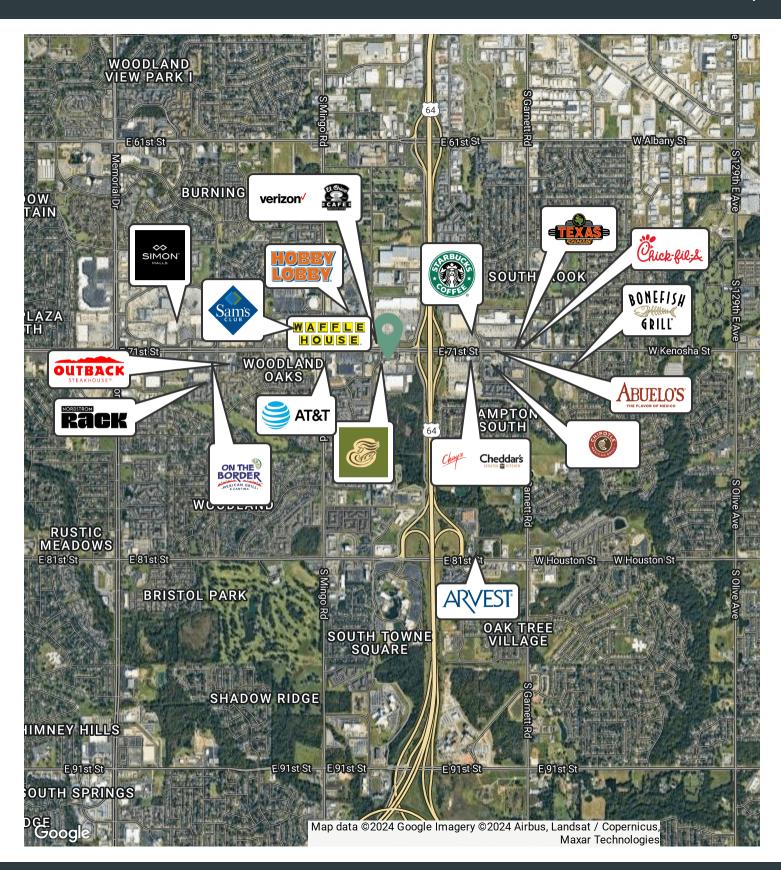

#### PROPERTY DESCRIPTION

Strongest and most dense retail corridor in N.E. Oklahoma.

This space has excellent visibility from high-traffic 71st Street.

High Visibility Location Immediately Off of Mingo Valley Expressway Highway

### **PROPERTY HIGHLIGHTS**

- Highway 169 98,000 C.P.D.
- E. 71st Street 37,000 C.P.D.
- Current tenants are Tropical Smoothie Café, Jersey Mikes Subs, Mariner Finance
- · Lowe's Anchored Shops
- High Visibility end cap Available with 2,488 sqft