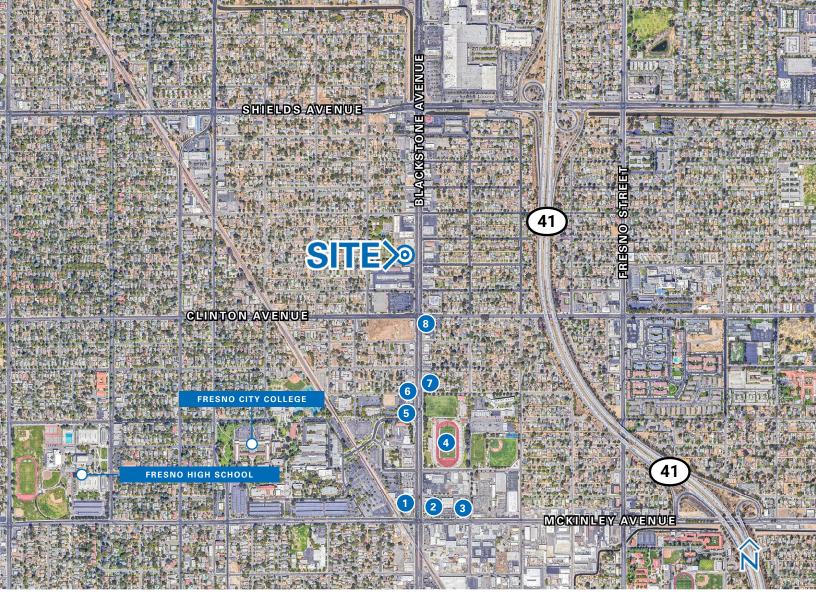

## LOCATION **DESCRIPTION**

This highly visible property rests at the northwest corner of N. Blackstone and E. Harvard Avenues. The site is within one mile of both the Manchester Center Mall and Fresno City College and a half mile from the 41 Freeway (Shields Avenue) on/off ramps.