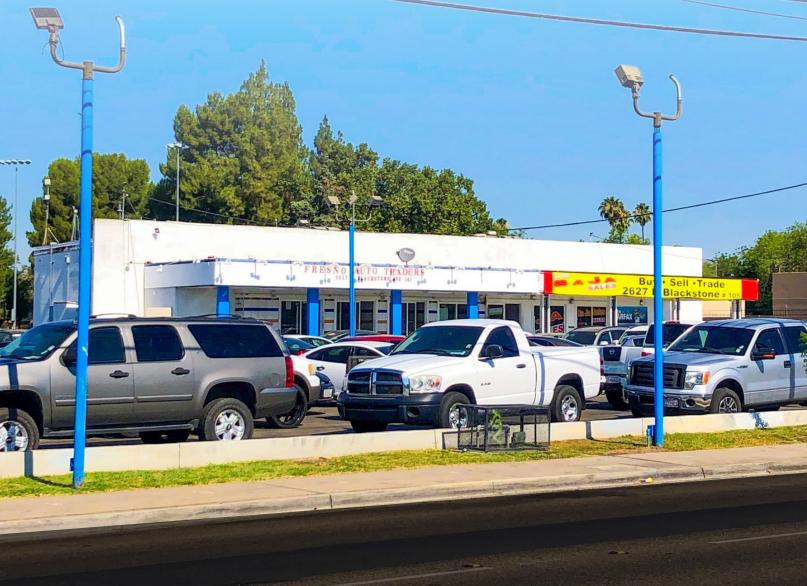

## 2627 N. BLACKSTONE AVENUE #101-105 - FRESNO, CA

Address: 2627 N. Blackstone Avenue #101-105

Location: Fresno, CA 93703

APN: 443-262-06, Fresno County

NMX- Neighborhood Mixed Use **Zoning:** 

**PROPERTY** 2,734± Total Square Feet **Building Size: INFORMATION** 

## LOCATION **DESCRIPTION**

This highly visible property rests at the northwest corner of N. Blackstone and E. Harvard Avenues. The site is within one mile of both the Manchester Center Mall and Fresno City College and a half mile from the 41 Freeway (Shields Avenue) on/off ramps.