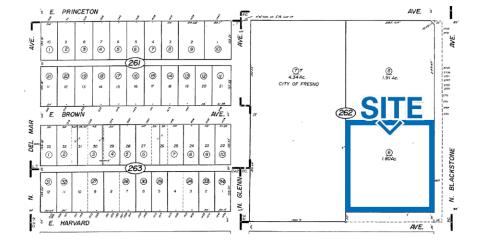

# LOCATION **DESCRIPTION**

This highly visible property rests at the northwest corner of N. Blackstone and E. Harvard Avenues. The site is within one mile of both the Manchester Center Mall and Fresno City College and a half mile from the 41 Freeway (Shields Avenue) on/off ramps.

# **TRAFFIC** COUNTS

Blackstone Avenue @ Clinton Ave (southbound) - 54,618 ADT\* Clinton Avenue @ Blackstone Avenue (eastbound) - 22,657 ADT\*\* Clinton Ave @ Blackstone Avenue (westbound) - 15,319 ADT (2021)

HWY 41 @ Clinton Avenue (southbound) 156,792 ADT (2021)

Source: Kalibrate TrafficMetrix 2021

Source. National Trafficential 2021
\*\* Estimated traffic count with yearly 3% multiplier from 2000 traffic counts
\*\* Estimated traffic count with yearly 3% multiplier from 1991 traffic counts

# Parcel Map







## 2627 N. BLACKSTONE AVENUE #101-105 - FRESNO, CA

# Income

| TENANT                         | SUITE   | COMMENCEMENT | EXPIRATION | LEASETYPE      | MONTHLY RENT | ANNUAL RENT   |
|--------------------------------|---------|--------------|------------|----------------|--------------|---------------|
| Fresno Auto Traders            | 101-104 | 5/27/2015    | MTM        | Modified Gross | \$4,000.00   | \$48,000.00   |
| Elite Auto Wholesalers         | 105     | 10/1/2021    | MTM        | Modified Gross | \$4,500.00   | \$54,000.00   |
| Rental Income                  |         |              |            |                | \$8,500.00   | \$102,000.00  |
| Tenant CAM Reimbursement       |         |              |            |                | \$280.00     | 3,360.00      |
| Gros