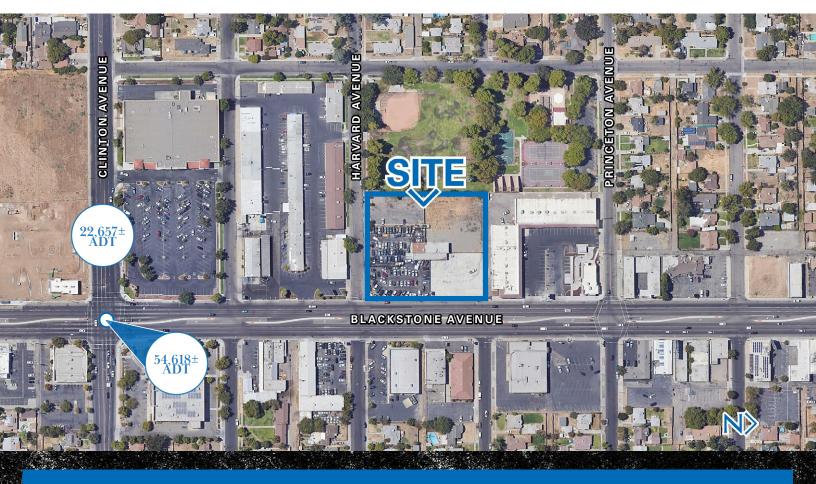

## LOCATION **DESCRIPTION**

This highly visible property rests at the northwest corner of N. Blackstone and E. Harvard Avenues. The site is within one mile of both the Manchester Center Mall and Fresno City College and a half mile from the 41 Freeway (Shields Avenue) on/off ramps.

# **TRAFFIC** COUNTS

Blackstone Avenue @ Clinton Ave (southbound) - 54,618 ADT\* Clinton Avenue @ Blackstone Avenue (eastbound) - 22,657 ADT\*\* Clinton Ave @ Blackstone Avenue (westbound) - 15,319 ADT (2021)

HWY 41 @ Clinton Avenue (southbound) 156,792 ADT (2021)

Source: Kalibrate TrafficMetrix 2021

Source. National Trafficential 2021
\*\* Estimated traffic count with yearly 3% multiplier from 2000 traffic counts
\*\* Estimated traffic count with yearly 3% multiplier from 1991 traffic counts