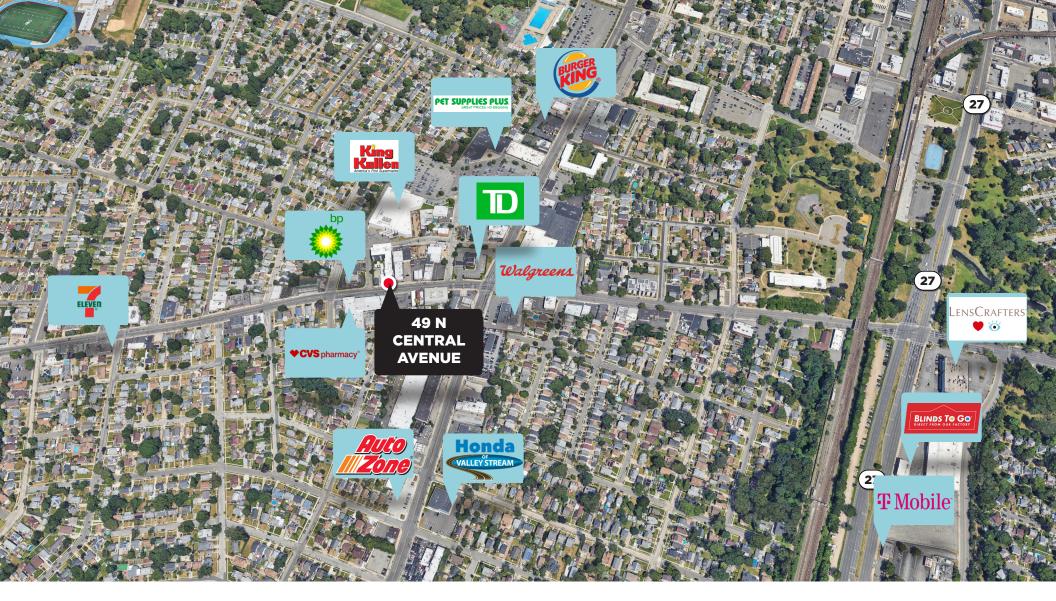

## YOUR NEW SPACE

| LOCATION               | 49 N Central Ave<br>Ground Floor Retail         |
|------------------------|-------------------------------------------------|
| AVAILABLE              | 750 Square Feet                                 |
| PARKING                | Street                                          |
| TRAFFIC                | 21,000 Vehicles Per Day On<br>N. Central Avenue |
| DAYTIME<br>POPULATION  | 654,424 Within A 5 Mile<br>Radius               |
| NEIGHBORING<br>TENANTS | TD Bank, CVS Pharmacy,<br>King Kullen           |
| RENT                   | Upon Request                                    |

## HIGHLIGHTS

- Great signage exposure on heavily trafficked N Central Ave
- Directly across from CVS Pharmacy
- Close Proximity to Merrick Rd
- Airy storefront with plenty of natural light
- Located at base of 6-story, 49-unit contemporary residential building
- Walking distance to Valley Stream LIRR, Hendrickson Park & Pool, Valley Stream Library