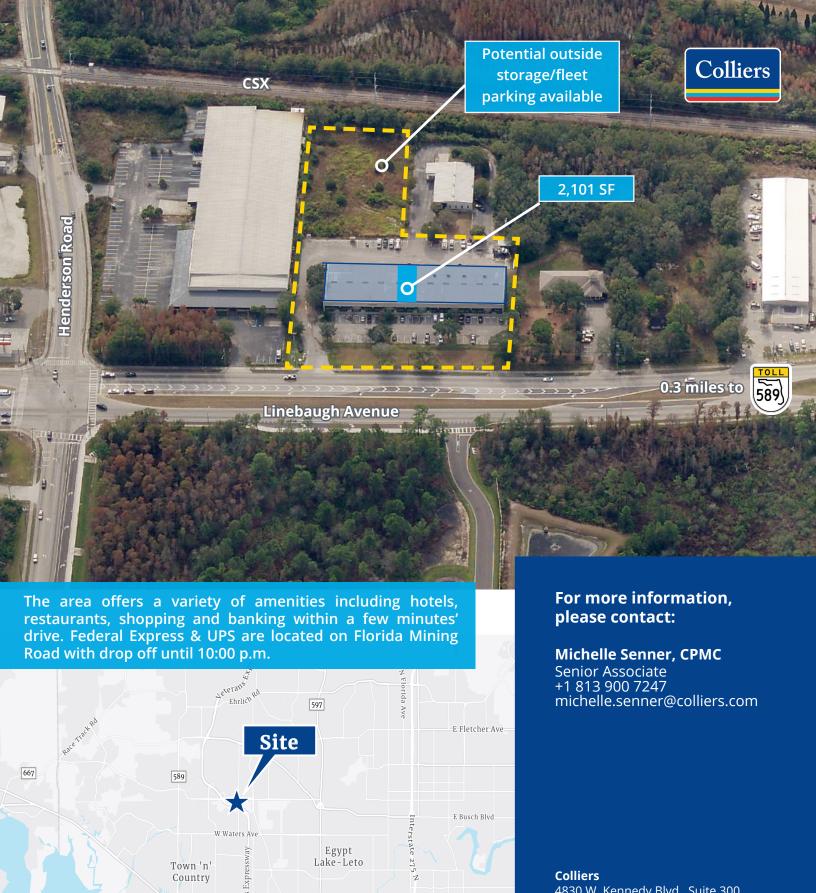

2,101 SF Total

- 1 Grade level loading door
- Local ownership & property management
- · Conveniently located
- Great visibility on Linebaugh 40,500 VPD traffic count per FDOT
- 4/1,000 SF parking

- Potential for outside storage or additional parking
- Beautiful interior
- Zoned M (manufacturing), Hillsborough County
- Neighboring tenants include Safelite Autoglass and Mortensen Engineering, Inc.

#### **Contact:**

Michelle Senner, CPMC

Senior Associate +1 813 900 7247 michelle.senner@colliers.com