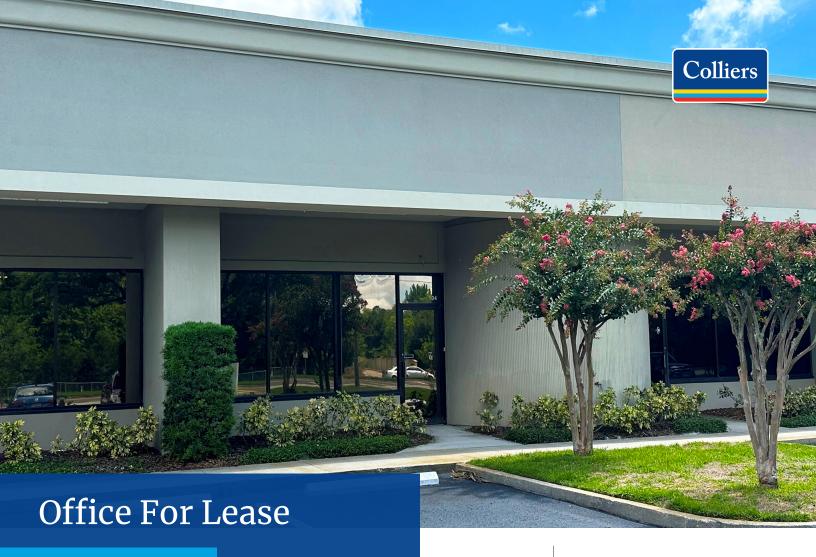

## 6408 W. Linebaugh Avenue, Suite 104 Tampa, FL 33625

6408 W. Linebaugh Avenue is an attractive property conveniently located North of Tampa International Airport in the airport submarket. Centrally located providing ease of access to Hillsborough, Pinellas and Pasco counties via the Veteran's Expressway.

- 1 Grade level loading door
- Local ownership & property management
- · Conveniently located
- Great visibility on Linebaugh 40,500 VPD traffic count per FDOT
- 4/1,000 SF parking

- Potential for outside storage or additional parking
- Beautiful interior
- Zoned M (manufacturing), Hillsborough County
- Neighboring tenants include Safelite Autoglass and Mortensen Engineering, Inc.