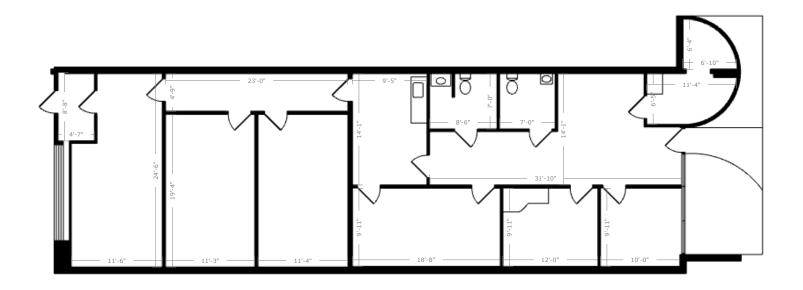

International Airport in the airport submarket. Centrally located providing ease of access to Hillsborough, Pinellas and Pasco counties via the Veteran's Expressway.

- 1 Grade level loading door
- Local ownership & property management
- · Conveniently located
- Great visibility on Linebaugh 40,500 VPD traffic count per FDOT
- 4/1,000 SF parking

- Potential for outside storage or additional parking
- Beautiful interior
- Zoned M (manufacturing), Hillsborough County
- Neighboring tenants include Safelite Autoglass and Mortensen Engineering, Inc.

### **Asking price:**

\$17.50/PSF/NNN

#### **Contact:**

Michelle Senner, CPMC

Senior Associate +1 813 900 7247 michelle.senner@colliers.com

#### **Colliers**

4830 W. Kennedy Blvd., Suite 300 Tampa, FL 33609 www.colliers.com

## Floor Plan



# Area Demographics & Drive Times

5 Miles







3 Million Tampa Bay MSA Population 1.4 Million
Hillsborough County
Population

980,000 Pinellas County Population 536,000 Pasco County Population



Tampa International Airport 9 Minutes

New Tampa 30 Minutes Downtown Tampa 16 Minutes

Brandon 27 Minutes Interstate 275
12 Minutes

Interstate 4 21 Minutes



Tampa

International

Airport

275

574

W Swann Ave

4

Tampa

4830 W. Kennedy Blvd., Suite 300 Tampa, FL 33609 www.colliers.com

Copyright © 2024 Colliers International. Information herein has been obtained from sources deemed reliable, however its accuracy cannot be guaranteed. The user is required to conduct their own due diligence and verification.