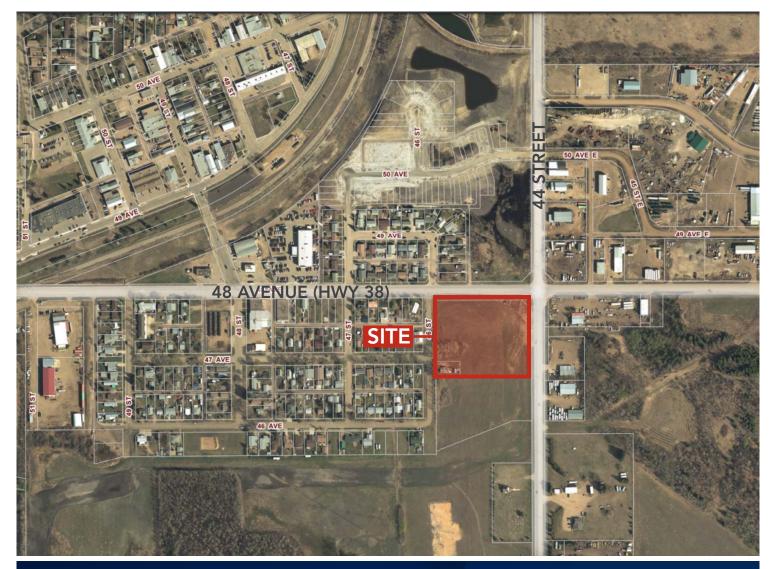

# **HIGHLIGHTS**

- Frontage to Highway 38
- Located about 30 minutes NE of Edmonton, home to approx. 2,200 residents and 120+ businesses
- Close to Alberta's Industrial Heartland area, easy access for industry employees
- Close proximity to major transportation routes, direct access to Fort McMurray
- Allows for a wide range of permitted uses

# **PROPERTY DETAILS**

# **FINANCIALS**

MUNICIPAL ADDRESS 4707/4715-44 Street,

Redwater, Alberta

**LEGAL DESCRIPTION** Plan: 722030; Block: 18;

\_ot: 8

**ZONING** (C-3) Highway Commercial

TYPE OF SPACE Land

SITE SIZE 4.4 Acres (+/-)