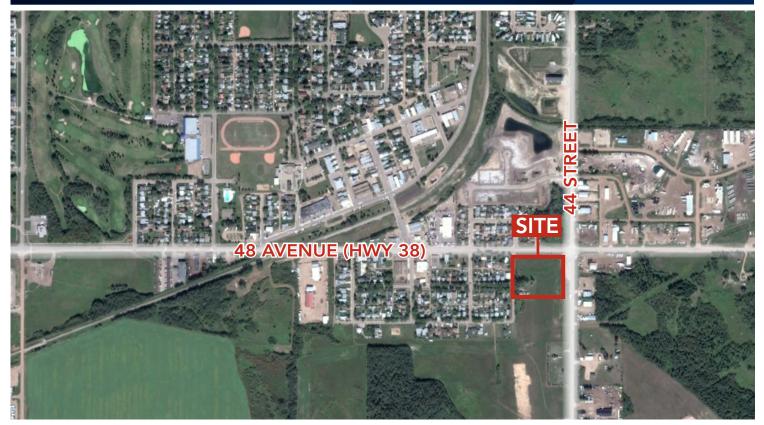

# **HIGHLIGHTS**

- Frontage to Highway 38
- Located about 30 minutes NE of Edmonton, home to approx. 2,200 residents and 120+ businesses
- Close to Alberta's Industrial Heartland area, easy access for industry employees
- Close proximity to major transportation routes, direct access to Fort McMurray
- Allows for a wide range of permitted uses

# **PROPERTY DETAILS**

# **FINANCIALS**

MUNICIPAL ADDRESS 4707/4715-44 Street,

Redwater, Alberta

**LEGAL DESCRIPTION** Plan: 722030; Block: 18;

\_ot: 8

**ZONING** (C-3) Highway Commercial

TYPE OF SPACE Land

SITE SIZE 4.4 Acres (+/-)