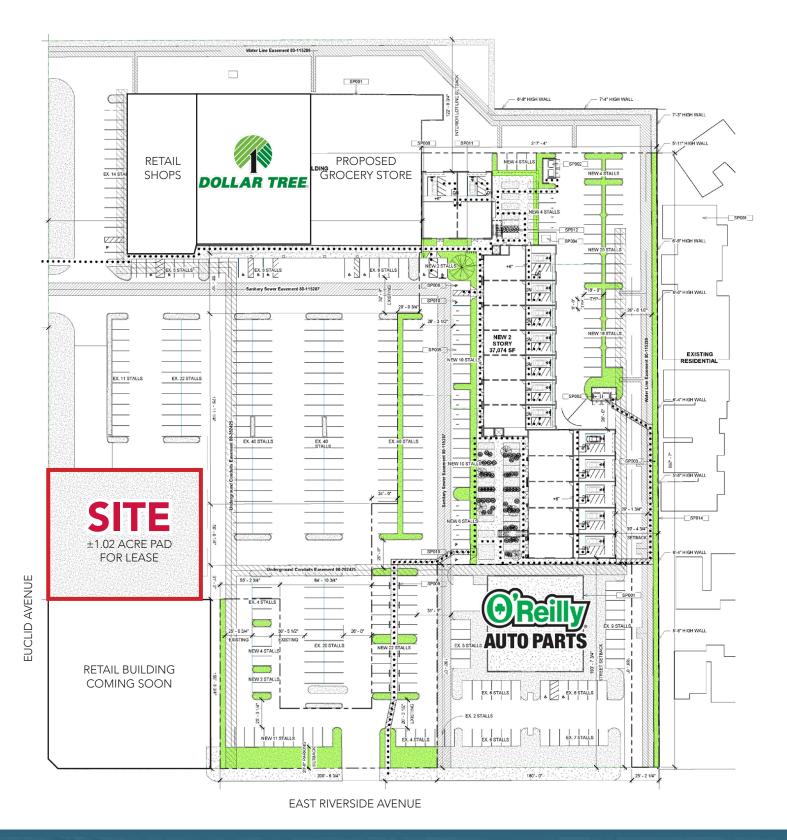

## PRIME PAD OPPORTUNITY FOR LEASE

NEC Riverside Dr. & Euclid Ave., Ontario, CA

#### **PROPERTY FEATURES**

- ±1.02 Acre Pad Available for Lease
- Located at the Corner Signalized Intersection of Riverside Dr. & Euclid Ave. with over 54,929 Cars Per Day
- Newly Renovated
- Monument Signage Available