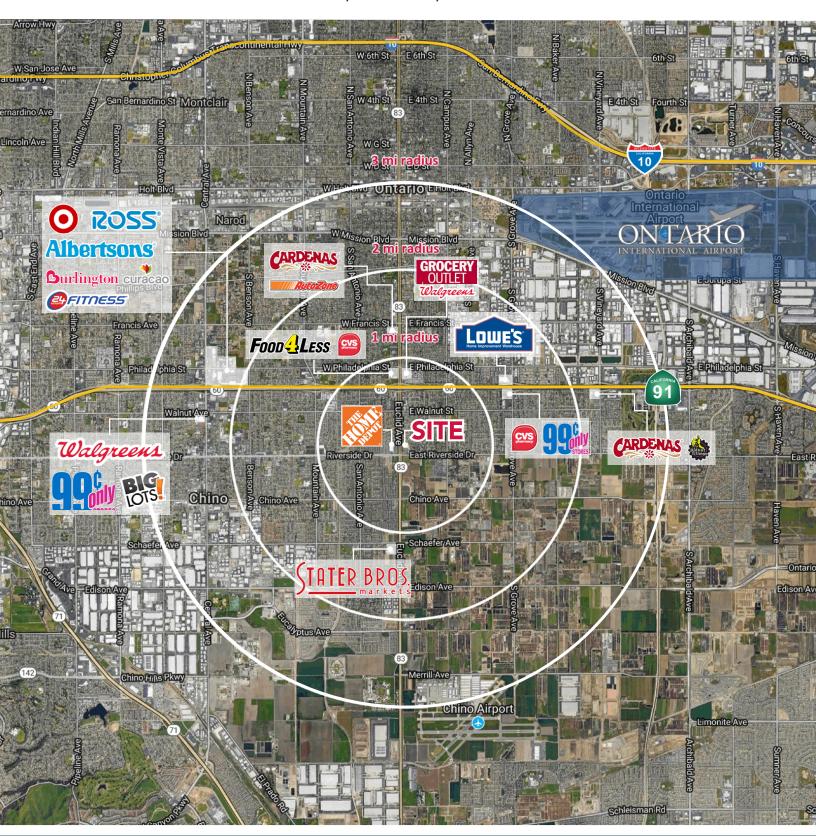

# **JOIN AREA TENANTS:**

| 3 MILE DEMOGRAPHICS 2023 |                      |                   |
|--------------------------|----------------------|-------------------|
| Ÿ                        | Population:          | 119,510 Residents |
| \$                       | Average HH Income:   | \$110,065         |
| 33                       | Median Age:          | 33.8 Years        |
| İ                        | Daytime Poplualtion: | 115,010           |
|                          | Median Home Values:  | \$571,614         |