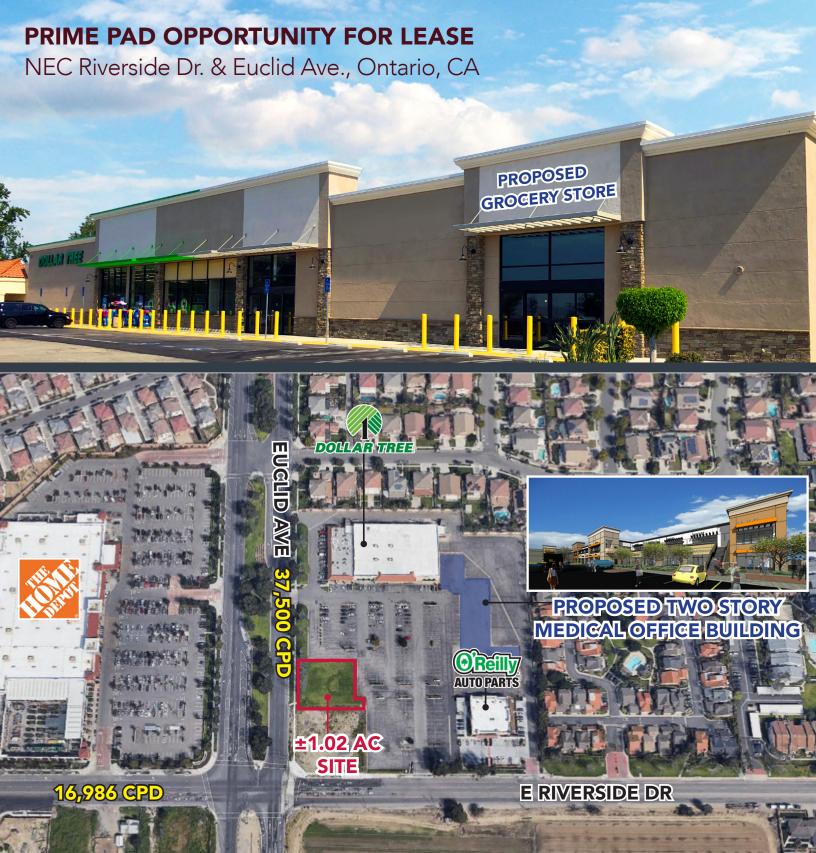

## PRIME PAD OPPORTUNITY FOR LEASE

NEC Riverside Dr. & Euclid Ave., Ontario, CA

#### **PROPERTY FEATURES**

- ±1.02 Acre Pad Available for Lease
- Located at the Corner Signalized Intersection of Riverside Dr. & Euclid Ave. with over 54,929 Cars Per Day
- Newly Renovated
- Monument Signage Available