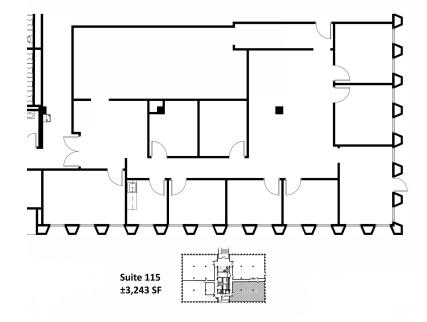

### **PROPERTY HIGHLIGHTS**

- ±32,307 SF office building
- ±2,077-7,510 SF is available for lease
- Suite 205: ±2,077 SF
- Suite 215: ±5,433
- ±7,510 SF maximum contiguous (Suite 205 & 210)
- · Renovated ceilings, flooring and lighting
- · Upgraded common areas and restrooms
- High-end, modern finishes
- · Card key access
- Electronic building directory
- 3.4/1,000 SF parking ratio