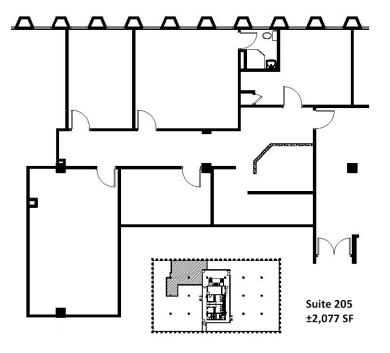

### **PROPERTY HIGHLIGHTS**

- ±32,307 SF office building
- ±2,077-7,510 SF is available for lease
- Suite 205: ±2,077 SF
- Suite 215: ±5,433
- ±7,510 SF maximum contiguous (Suite 205 & 210)
- · Renovated ceilings, flooring and lighting
- · Upgraded common areas and restrooms
- High-end, modern finishes
- · Card key access
- Electronic building directory
- 3.4/1,000 SF parking ratio