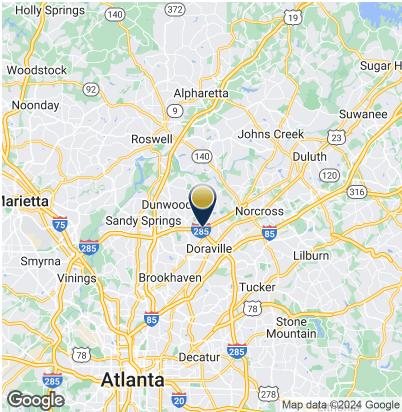

#### LOCATION OVERVIEW

Located less than one mile to Interstate 285, 2.5 miles to Interstate 85, 3 miles to Perimeter Mall, 3.5 miles to GA-400, 16 miles to Downtown Atlanta and 25 miles to Atlanta International Airport. Easy access to Dunwoody, Chamblee and Atlanta.