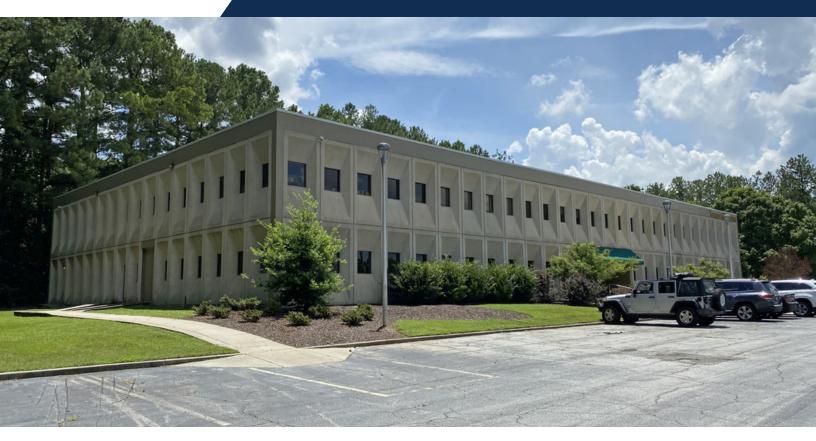

## **30 PERIMETER PARK DRIVE, ATLANTA, GA 30341** PERIMETER PARK OFFICE BUILDING | ±2,077 - 7,510 SF

### **PROPERTY HIGHLIGHTS**

- ±32,307 SF office building
- ±2,077-7,510 SF is available for lease
- Suite 205: ±2,077 SF
- Suite 215: ±5,433
- ±7,510 SF maximum contiguous (Suite 205 & 210)
- · Renovated ceilings, flooring and lighting
- · Upgraded common areas and restrooms
- High-end, modern finishes
- · Card key access
- Electronic building directory
- 3.4/1,000 SF parking ratio