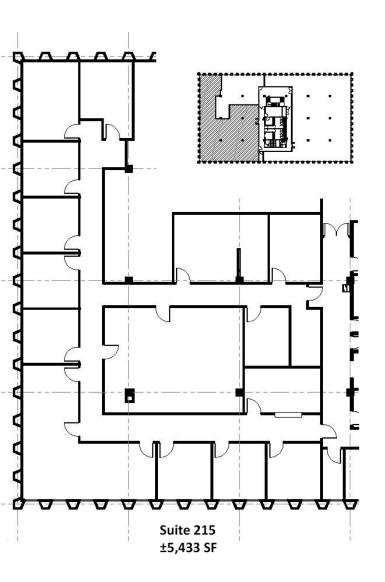

### **PROPERTY HIGHLIGHTS**

- ±32,307 SF office building
- ±2,077-7,510 SF is available for lease
- Suite 205: ±2,077 SF
- Suite 215: ±5,433
- ±7,510 SF maximum contiguous (Suite 205 & 210)
- · Renovated ceilings, flooring and lighting
- · Upgraded common areas and restrooms
- High-end, modern finishes
- · Card key access
- Electronic building directory
- 3.4/1,000 SF parking ratio

# **30 PERIMETER PARK DRIVE, ATLANTA, GA 30341** PERIMETER PARK OFFICE BUILDING | ±2,077 - 7,510 SF

Suite 215

Suite 215

Suite 215

SEAN WILLIAMS S.V.P. The Office Group 404-876-1640 x126 Sean@BullRealty.com BullRealty.com