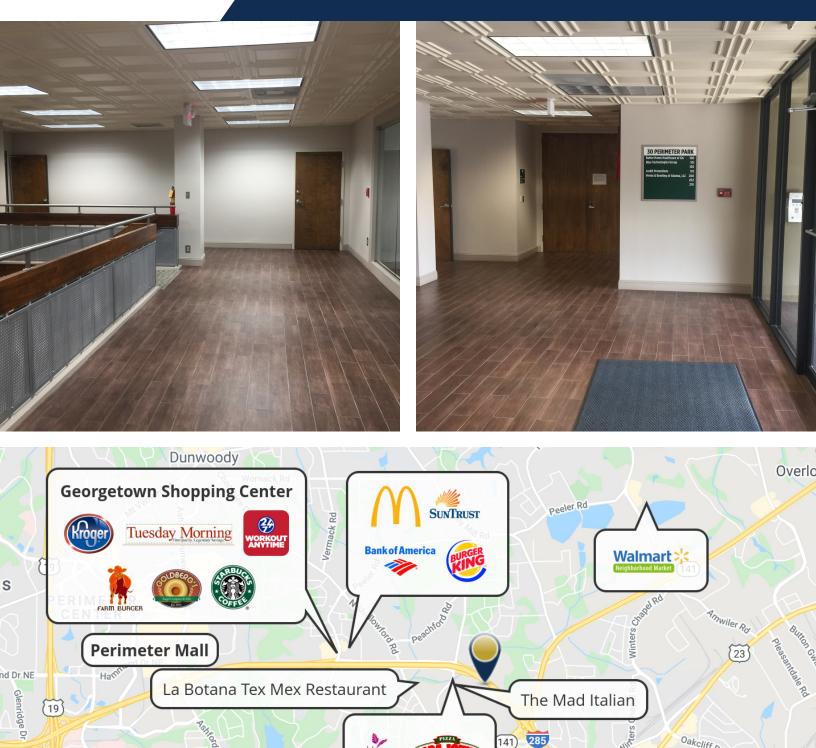

#### LOCATION OVERVIEW

Located less than one mile to Interstate 285, 2.5 miles to Interstate 85, 3 miles to Perimeter Mall, 3.5 miles to GA-400, 16 miles to Downtown Atlanta and 25 miles to Atlanta International Airport. Easy access to Dunwoody, Chamblee and Atlanta.

## **30 PERIMETER PARK DRIVE, ATLANTA, GA 30341** PERIMETER PARK OFFICE BUILDING | ±2,077 - 7,510 SF

PAPA JOHN

wild ginger

285 141)

Oakcliff Rd

Information contained herein may have been provided by the seller, landlord or other outside sources. While deemed reliable, it may be estimated, projected, limited in scope and is subject to change or inaccuracies. Pertinent information should be independently confirmed prior to lease or purchase offer or within an applicable due diligence period.