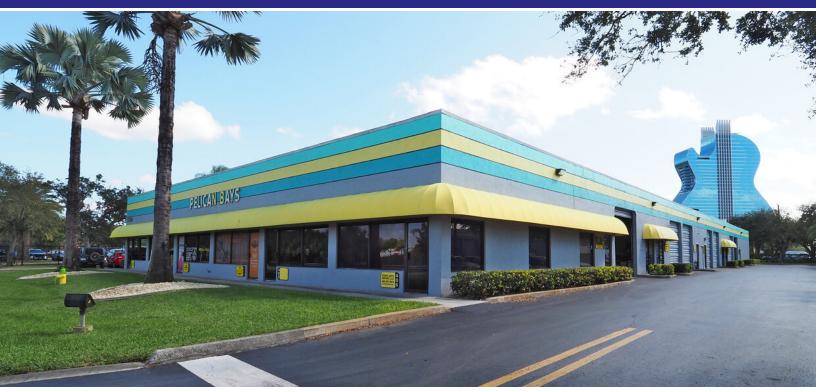

## PELICAN BAYS 4990 SW 52ND ST, DAVIE, FL 33314

#### **PROPERTY DESCRIPTION**

Built between 1988 and 1996, Pelican Bays is an eight-building warehouse complex located at State Road 7 and SW 52nd Street in Davie. Situated 1.5 miles from I-595, less than a mile from the Florida Turnpike, and adjacent to the Hard Rock "Guitar Hotel", the industrial park spans 199,257 square feet of flex, industrial and office space. The smallest office spaces at the property are 460 square feet and the smallest warehouse spaces are 800 square feet. Pelican Bays is a vibrant community of more than 120 businesses serving Miami-Dade, Broward and Palm Beach Counties. It features office and warehouse bays that are perfect for distribution, wholesale, marine, aviation and service providers. Adjacent to the 44-acre Manheim Fort Lauderdale Auto Auction, Pelican Bays is an ideal location for auto dealers and related automotive businesses.