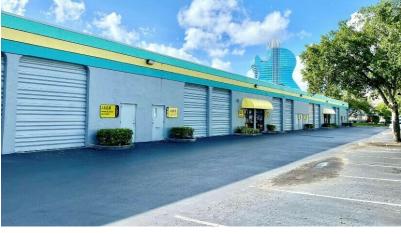

#### **PROPERTY DESCRIPTION**

Built between 1988 and 1996, Pelican Bays is an eight-building warehouse complex located at State Road 7 and SW 52nd Street in Davie. Situated 1.5 miles from I-595, less than a mile from the Florida Turnpike, and adjacent to the Hard Rock "Guitar Hotel", the industrial park spans 199,257 square feet of flex, industrial and office space. The smallest office spaces at the property are 460 square feet and the smallest warehouse spaces are 800 square feet. Pelican Bays is a vibrant community of more than 120 businesses serving Miami-Dade, Broward and Palm Beach Counties. It features office and warehouse bays that are perfect for distribution, wholesale, marine, aviation and service providers. Adjacent to the 44-acre Manheim Fort Lauderdale Auto Auction, Pelican Bays is an ideal location for auto dealers and related automotive businesses.

#### **PROPERTY HIGHLIGHTS**

- Conveniently located close to the Fort Lauderdale Hollywood International Airport and Port Everglades.
- Situated 1.5 miles from I-595, less than a mile from the Florida Turnpike, and adjacent to the Hard Rock "Guitar Hotel"
- Variety of warehouse units for lease, all equipped with large overhead doors and ample parking spaces.
- Adjacent to 44-acre Manheim Fort Lauderdale Auto Auction

### ADDITIONAL PHOTOS

MATT JONES Senior Vice President Direct: 954.921.6673 | Cell: 954.682.6288 matt@levyrai.com