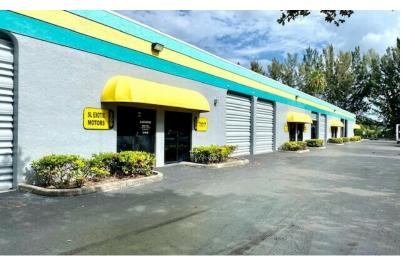

#### **PROPERTY DESCRIPTION**

Built between 1988 and 1996, Pelican Bays is an eight-building warehouse complex located at State Road 7 and SW 52nd Street in Davie. Situated 1.5 miles from I-595, less than a mile from the Florida Turnpike, and adjacent to the Hard Rock "Guitar Hotel", the industrial park spans 199,257 square feet of flex, industrial and office space. The smallest office spaces at the property are 460 square feet and the smallest warehouse spaces are 800 square feet. Pelican Bays is a vibrant community of more than 120 businesses serving Miami-Dade, Broward and Palm Beach Counties. It features office and warehouse bays that are perfect for distribution, wholesale, marine, aviation and service providers. Adjacent to the 44-acre Manheim Fort Lauderdale Auto Auction, Pelican Bays is an ideal location for auto dealers and related automotive businesses.

#### **PROPERTY HIGHLIGHTS**

- Conveniently located close to the Fort Lauderdale Hollywood International Airport and Port Everglades.
- Situated 1.5 miles from I-595, less than a mile from the Florida Turnpike, and adjacent to the Hard Rock "Guitar Hotel"
- Variety of warehouse units for lease, all equipped with large overhead doors and ample parking spaces.
- Adjacent to 44-acre Manheim Fort Lauderdale Auto Auction

### ADDITIONAL PHOTOS

MATT JONES Senior Vice President Direct: 954.921.6673 | Cell: 954.682.6288 matt@levyrai.com