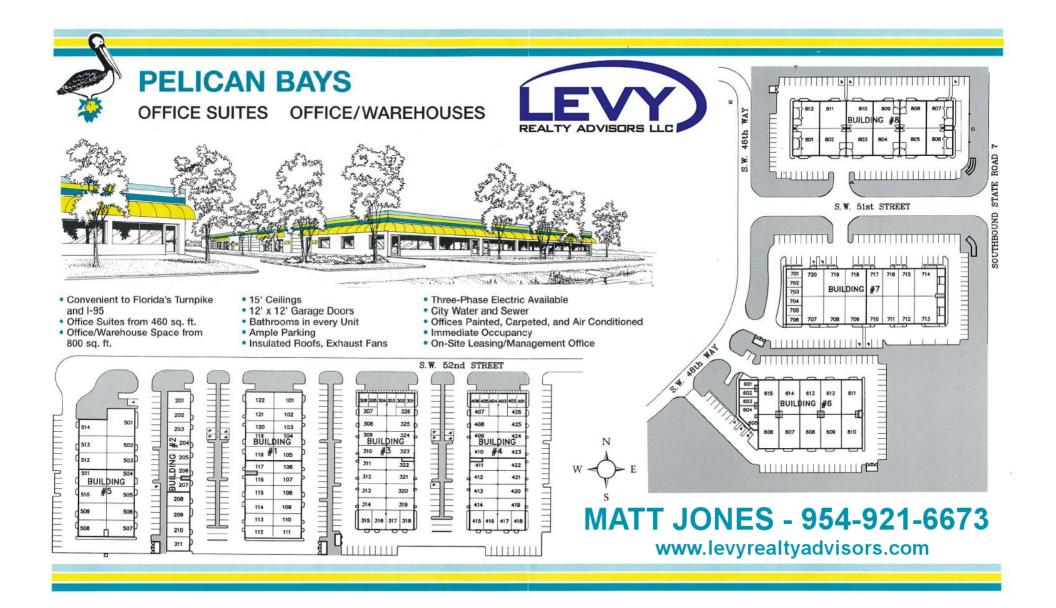

#### **PROPERTY DESCRIPTION**

Built between 1988 and 1996, Pelican Bays is an eight-building warehouse complex located at State Road 7 and SW 52nd Street in Davie. Situated 1.5 miles from I-595, less than a mile from the Florida Turnpike, and adjacent to the Hard Rock "Guitar Hotel", the industrial park spans 199,257 square feet of flex, industrial and office space. The smallest office spaces at the property are 460 square feet and the smallest warehouse spaces are 800 square feet. Pelican Bays is a vibrant community of more than 120 businesses serving Miami-Dade, Broward and Palm Beach Counties. It features office and warehouse bays that are perfect for distribution, wholesale, marine, aviation and service providers. Adjacent to the 44-acre Manheim Fort Lauderdale Auto Auction, Pelican Bays is an ideal location for auto dealers and related automotive businesses.

#### **PROPERTY HIGHLIGHTS**

- Conveniently located close to the Fort Lauderdale Hollywood International Airport and Port Everglades.
- Situated 1.5 miles from I-595, less than a mile from the Florida Turnpike, and adjacent to the Hard Rock "Guitar Hotel"
- Variety of warehouse units for lease, all equipped with large overhead doors and ample parking spaces.
- Adjacent to 44-acre Manheim Fort Lauderdale Auto Auction

### LEVY REALTY ADVISORS LLC

MATT JONES Senior Vice President Direct: 954.921.6673 | Cell: 954.682.6288 matt@levyrai.com