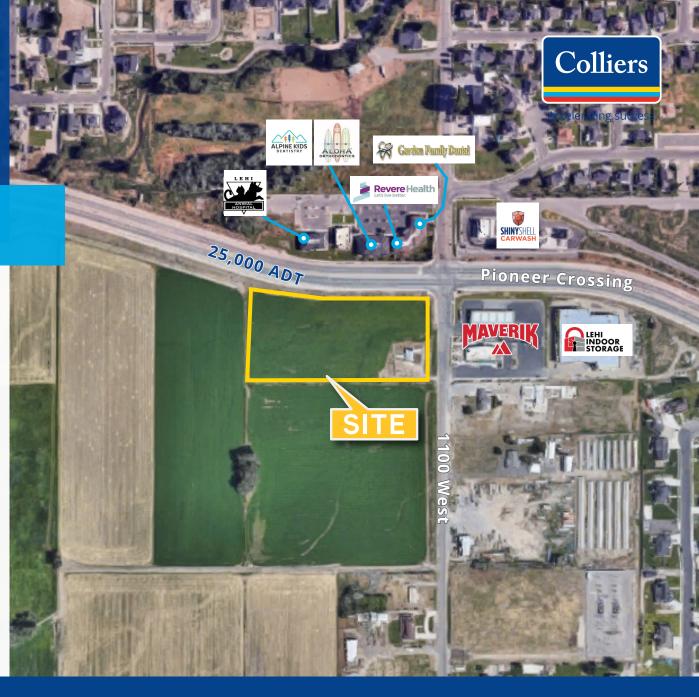

### **Property Information**

· Lot Size: 4.80 Acres

• Parcel # 13.030.0084, Parcel # 13.033.0110

· Zoned: C - Commercial

• Traffic Count: 25,000 ADT

Pioneer Crossing Frontage: 650 ft ±

 Pioneer Crossing is one of the main East / West cooridors in Utah County connecting I-15 to Redwood Road and Mountain View Cooridor

Highly visible lot on a lighted corner

· Heavily populated residential area