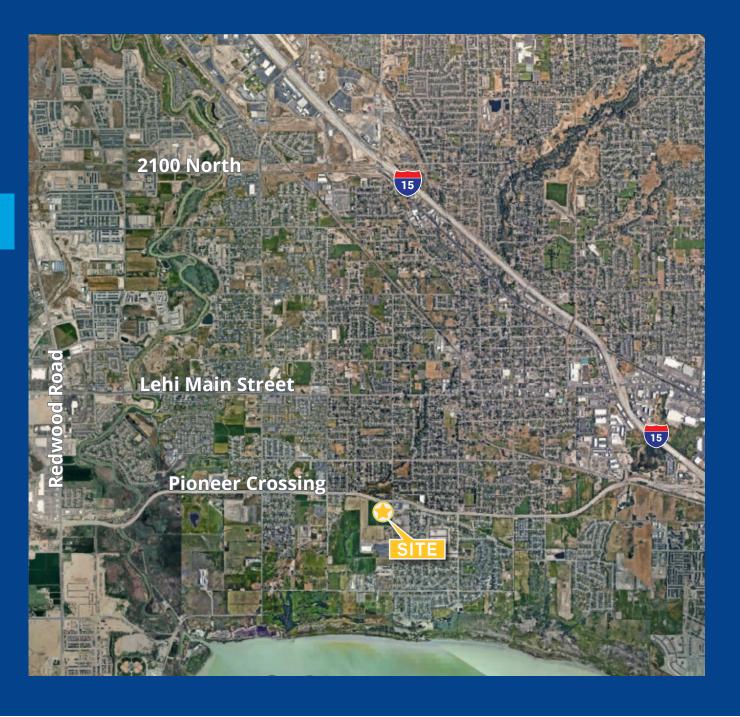

### **Property Information**

· Lot Size: 4.80 Acres

• Parcel # 13.030.0084, Parcel # 13.033.0110

· Zoned: C - Commercial

• Traffic Count: 25,000 ADT

Pioneer Crossing Frontage: 650 ft ±

 Pioneer Crossing is one of the main East / West cooridors in Utah County connecting I-15 to Redwood Road and Mountain View Cooridor

Highly visible lot on a lighted corner

· Heavily populated residential area