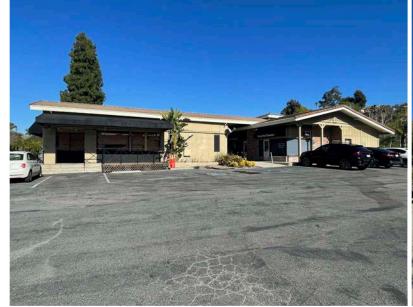

## **SUNSET PLAZA AVAILABLE FOR LEASE**

#### HIGHLIGHTS

- Multi-Tenant Retail, Office, Medical Plaza
- Each suite has direct, private entrances
- Prominent building and monument signage
- Excellent 57 Fwy visibility with over 145,000 VPD
- Ideal Diamond Bar location with 185' of street frontage
- Great curb appeal and easy to access location
- Abundant onsite parking
- Suite 560 is two-story, no elevator

### PROPERTY DETAILS

| Building Size | ±3,400 SF  |
|---------------|------------|
| Lot Size      | ±30,400 SF |
| Year Built    | 1968/1981  |
| Parking Ratio | 7.88/1,000 |

LEE & ASSOCIATES - PASADENA, INC. 1055 E. Colorado Blvd., Suite 330 Pasadena, CA 91106 Corporate ID 02059558 lee-pasadena.com