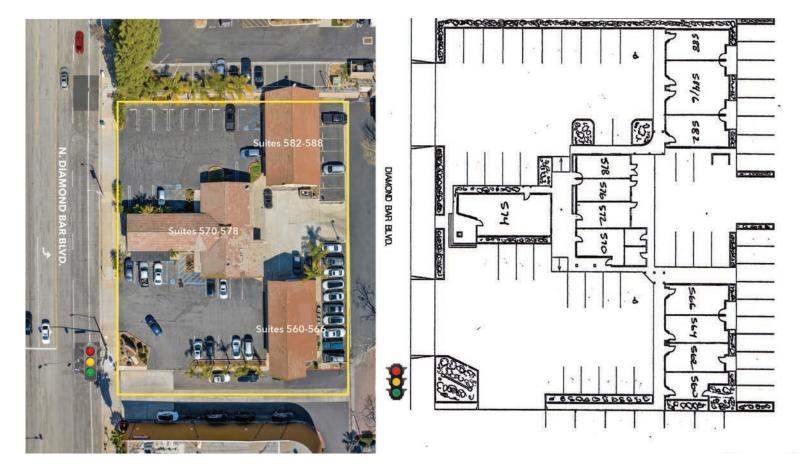

# SITE PLAN

For more information please contact: •

| SUITE | SQ. FT. | RATE                  |
|-------|---------|-----------------------|
| 564   | ±687    | \$2.85 PSF/Mo.<br>NNN |
| 576   | ±315    | \$3.05 PSF/Mo.<br>NNN |