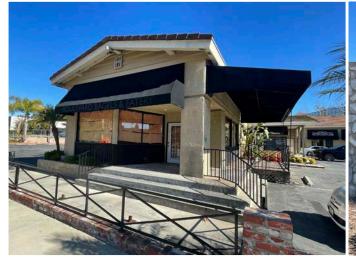

## **SUNSET PLAZA AVAILABLE FOR LEASE**

#### HIGHLIGHTS

- Multi-Tenant Retail, Office, Medical Plaza
- Each suite has direct, private entrances
- Prominent building and monument signage
- Excellent 57 Fwy visibility with over 145,000 VPD
- Ideal Diamond Bar location with 185' of street frontage
- Great curb appeal and easy to access location
- Abundant onsite parking
- Suite 560 is two-story, no elevator