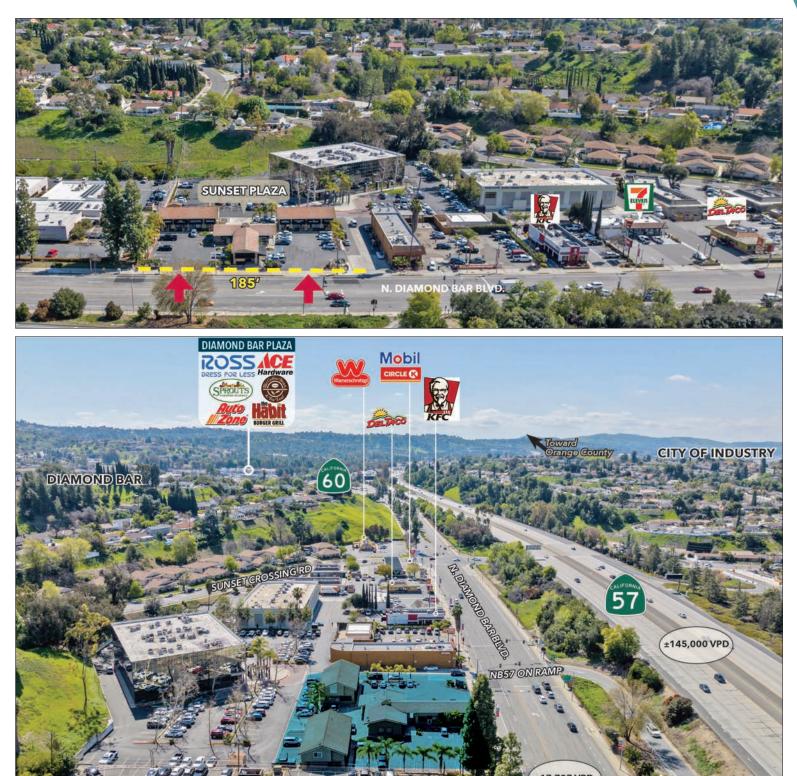

#### HIGHLIGHTS

- Multi-Tenant Retail, Office, Medical Plaza
- Each suite has direct, private entrances
- Prominent building and monument signage
- Excellent 57 Fwy visibility with over 145,000 VPD
- Ideal Diamond Bar location with 185' of street frontage
- Great curb appeal and easy to access location
- Abundant onsite parking
- Suite 560 is two-story, no elevator

## **SUNSET PLAZA AVAILABLE FOR LEASE**