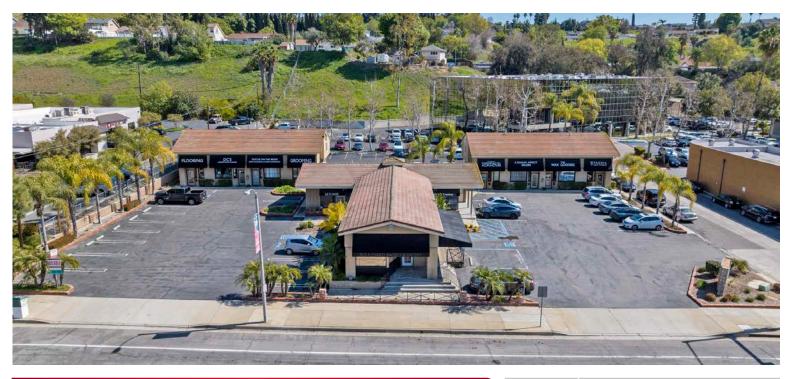

## **SUNSET PLAZA AVAILABLE FOR LEASE**

#### HIGHLIGHTS

- Multi-Tenant Retail, Office, Medical Plaza
- Each suite has direct, private entrances
- Prominent building and monument signage
- Excellent 57 Fwy visibility with over 145,000 VPD
- Ideal Diamond Bar location with 185' of street frontage
- Great curb appeal and easy to access location
- Abundant onsite parking
- Suite 560 is two-story, no elevator

### PROPERTY DETAILS

| Building Size | ±3,400 SF  |
|---------------|------------|
| Lot Size      | ±30,400 SF |
| Year Built    | 1968/1981  |
| Parking Ratio | 7.88/1,000 |

LEE & ASSOCIATES - PASADENA, INC. 1055 E. Colorado Blvd., Suite 330 Pasadena, CA 91106 Corporate ID 02059558 lee-pasadena.com