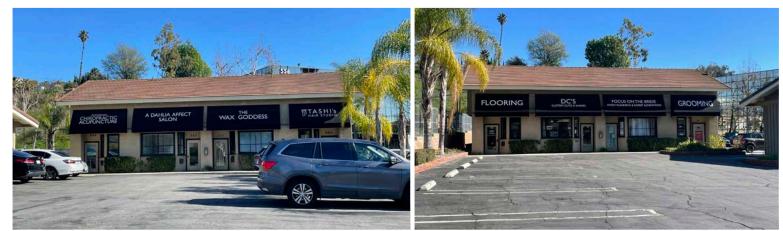

## **SUNSET PLAZA AVAILABLE FOR LEASE**

#### HIGHLIGHTS

- Multi-Tenant Retail, Office, Medical Plaza
- Each suite has direct, private entrances
- Prominent building and monument signage
- Excellent 57 Fwy visibility with over 145,000 VPD
- Ideal Diamond Bar location with 185' of street frontage
- Great curb appeal and easy to access location
- Abundant onsite parking
- Suite 560 is two-story, no elevator

### PROPERTY DETAILS

| Building Size | ±3,400 SF  |
|---------------|------------|
| Lot Size      | ±30,400 SF |
| Year Built    | 1968/1981  |
| Parking Ratio | 7.88/1,000 |

LEE & ASSOCIATES - PASADENA, INC. 1055 E. Colorado Blvd., Suite 330 Pasadena, CA 91106 Corporate ID 02059558 lee-pasadena.com