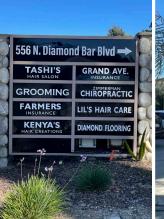

#### HIGHLIGHTS

- Multi-Tenant Retail, Office, Medical Plaza
- Each suite has direct, private entrances
- Prominent building and monument signage
- Excellent 57 Fwy visibility with over 145,000 VPD
- Ideal Diamond Bar location with 185' of street frontage
- Great curb appeal and easy to access location
- Abundant onsite parking
- Suite 560 is two-story, no elevator