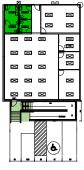

## BUILDING SPECS:

BUILDINGS Building size: 300,000 SF Warehouse available: 300 - 50,000 SF Private Office available: 200 - 3,000 SF

**OFFICE A** 

**OFFICE B** 

**OFFICE C** 