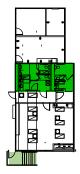

## BUILDING SPECS:

BUILDINGS Building size: 300,000 SF Warehouse available: 300 - 50,000 SF Private Office available: 200 - 3,000 SF

**OFFICE A** 

**OFFICE B** 

**OFFICE C** 