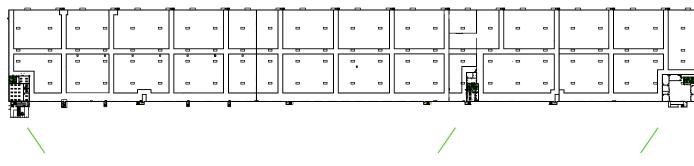

- Floor: Reinforced Concrete
- Clear Height 28'
- 8 Drive in Bays
- 78 Exterior Dock Doors
- 180 Standard Parking Spaces
- Warehouse Available: 300 SF 100,000 SF
- Private Office Available: 200 SF 3,000 SF
- Free Office Wi-Fi/Coffee/ and other amenities

## BUILDING SPECS:

BUILDINGS Building size: 300,000 SF Warehouse available: 300 - 50,000 SF Private Office available: 200 - 3,000 SF

**OFFICE A** 

**OFFICE B** 

**OFFICE C** 