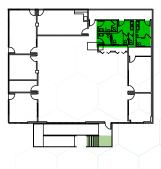

## BUILDING SPECS:

BUILDINGS Building size: 300,000 SF Warehouse available: 300 - 50,000 SF Private Office available: 200 - 3,000 SF

**OFFICE A** 

**OFFICE B** 

**OFFICE C** 