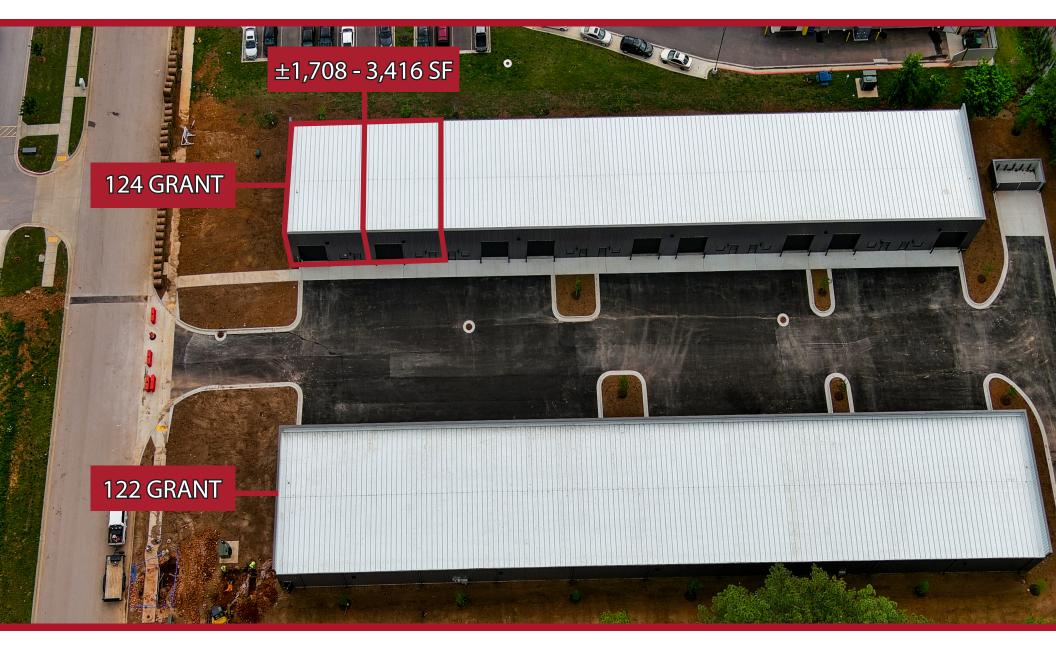

#### AVAILABLE

±1,708-3,416 SF

#### COMMENTS

- New state of the art and insulated metal frame construction
- 20' ceiling height with sprinklers, drive-in loading doors, and 3-phase power
- Built-to-suit office capability
- Private and on-site parking
- Landlord flexibility to provide singular or multibay space combinations