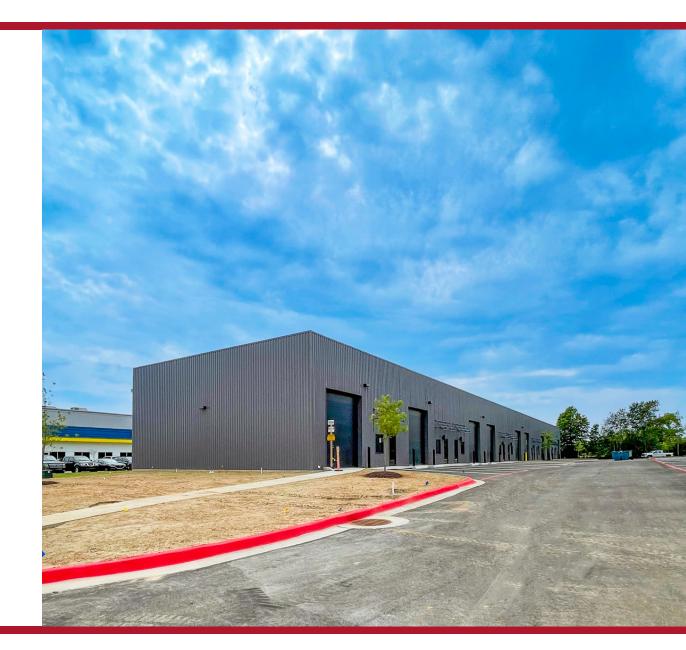

#### COMMENTS

- New state of the art and insulated metal frame construction
- 20' ceiling height with sprinklers, drive-in loading doors, and 3-phase power
- Built-to-suit office capability
- Private and on-site parking
- Landlord flexibility to provide singular or multibay space combinations