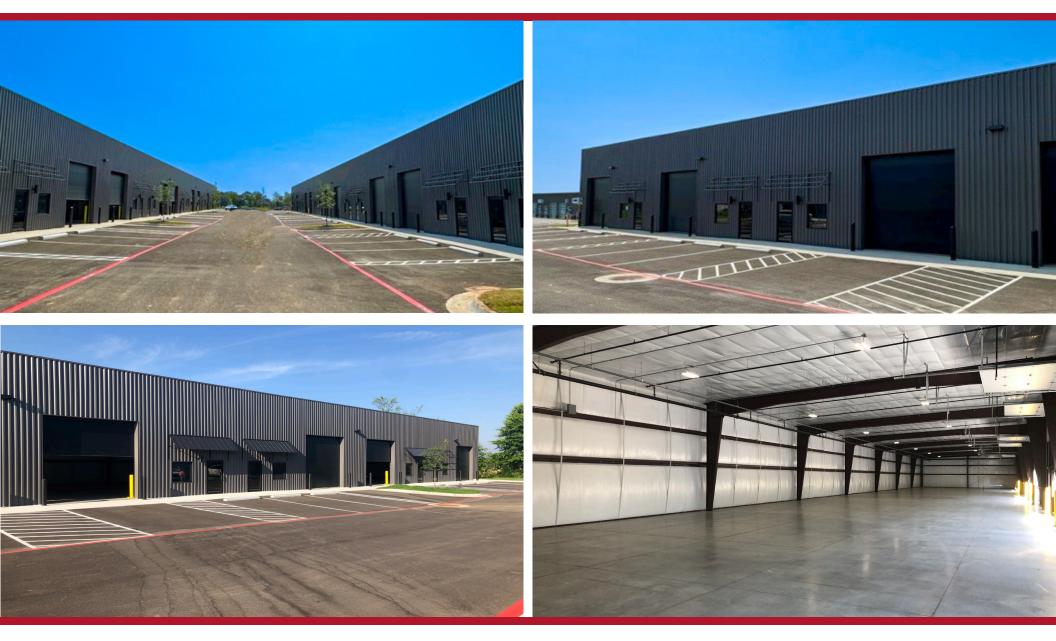

#### COMMENTS

- New state of the art and insulated metal frame construction
- 20' ceiling height with sprinklers, drive-in loading doors, and 3-phase power
- Built-to-suit office capability
- Private and on-site parking
- Landlord flexibility to provide singular or multibay space combinations

# NEW FLEX WAREHOUSE DEVELOPMENT FOR LEASE 124 Grant Pl | Lowell, AR 72745