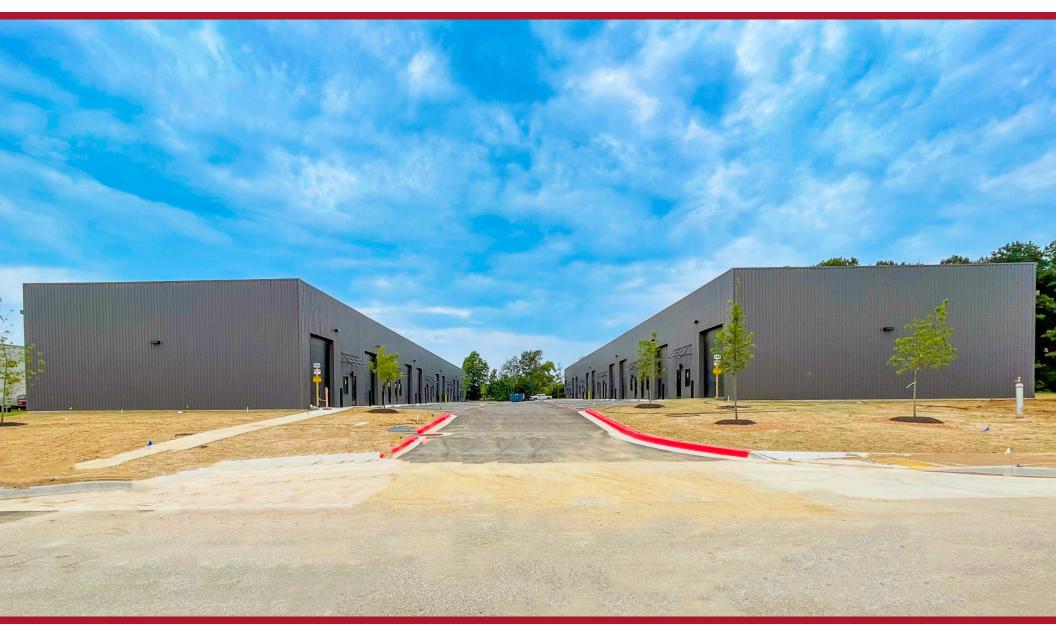

# NEW FLEX WAREHOUSE DEVELOPMENT FOR LEASE 124 Grant Pl | Lowell, AR 72745

#### COMMENTS

- New state of the art and insulated metal frame construction
- 20' ceiling height with sprinklers, drive-in loading doors, and 3-phase power
- Built-to-suit office capability
- Private and on-site parking
- Landlord flexibility to provide singular or multibay space combinations