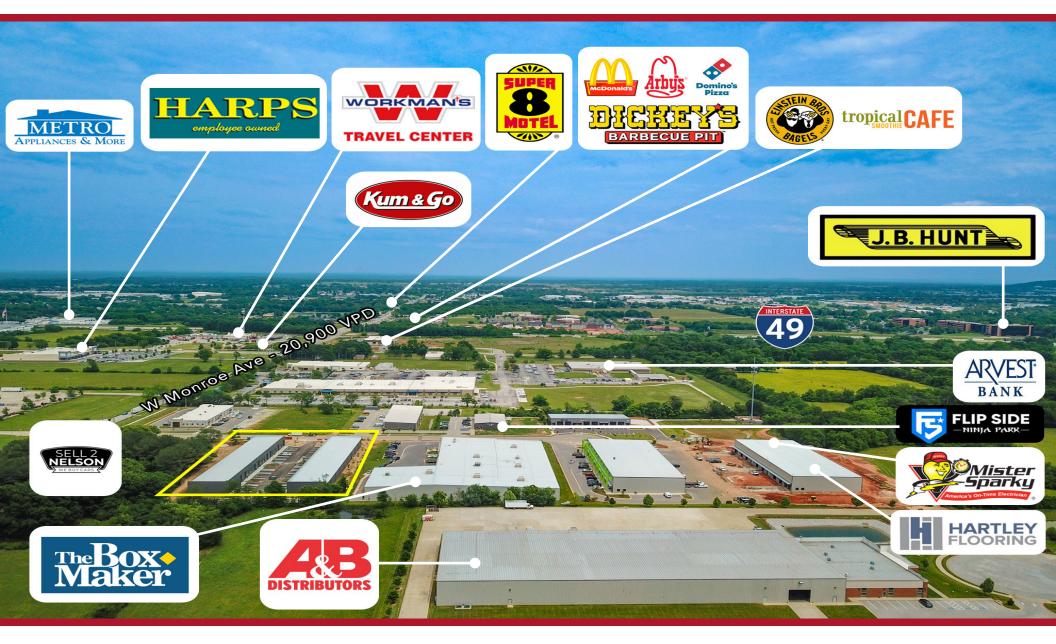

#### **TRAFFIC COUNTS**

W. Monroe Ave. - 20,900 VPD 149 - 51,900 VPD

PARTNER | AGENT O 479.695.8264 | M 501.804.4447 pschmidt@kelleycp.com

124 Grant Pl | Lowell, AR 72745

PHILIP SCHMIDT PARTNER | AGENT O 479.695.8264 | M 501.804.4447 pschmidt@kelleycp.com MATT STROM, CCIM PARTNER | AGENT O 479.695.8262 | M 479.650.8980 mstrom@kelleycp.com