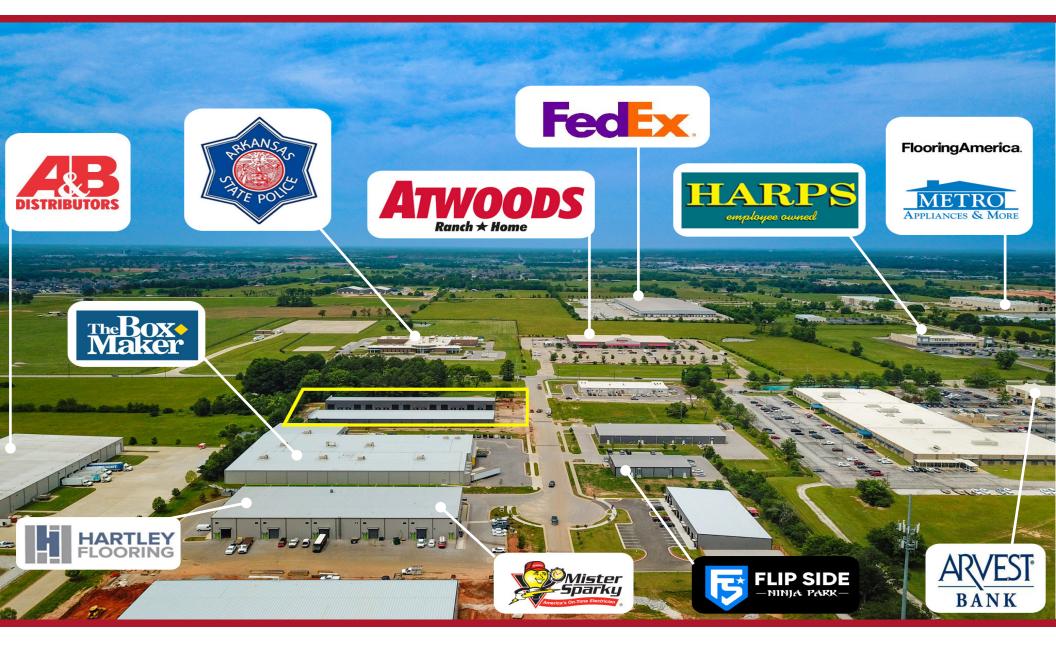

#### **TRAFFIC COUNTS**

W. Monroe Ave. - 20,900 VPD 149 - 51,900 VPD

PARTNER | AGENT O 479.695.8264 | M 501.804.4447 pschmidt@kelleycp.com

124 Grant Pl | Lowell, AR 72745

PHILIP SCHMIDT PARTNER | AGENT O 479.695.8264 | M 501.804.4447 pschmidt@kelleycp.com MATT STROM, CCIM PARTNER | AGENT O 479.695.8262 | M 479.650.8980 mstrom@kelleycp.com