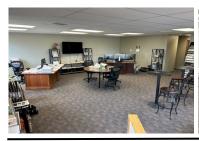

4,022 SF office building available for sale or for lease located along Hickman Road in Clive, IA. Varity of sizes, buildouts, options available for a multitude of space needs. Call for details and a showing today!

- Recently Renovated Spaces
- Centralized Location
- Plentiful Daytime Parking
- TI available for qualified tenants •
- Great owner-user opportunity
- Suite 106: 1,200 sf \$1,400/Mo. Mod. Gross
- Suite 200: 3,000 sf \$3,200/Mo. Mod. Gross
- Suite 206: 720 sf \$850/Mo. Mod. Gross
- Suite 210: 880 sf \$1,000/Mo. Mod. Gross

Sale Price: \$685,000



#### Ryan D. Siedenburg, CCIM (515) 339-9616 Mobile (515) 223-6222 Office ryan@siedenburg.com





2025 V.1



# CLIVE OFFICE BUILDING (720 - 3,000 SF)

8980 Hickman Road Clive, IA 50325

# FOR LEASE/FOR SALE

# **Suite 106 1,200 SF**









# **Suite 200 3,000 SF**

















## **Suite 206 720 SF**









### **Suite 210 880 SF**