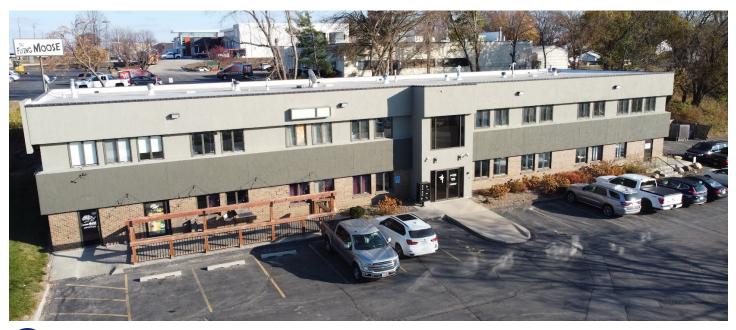

# CLIVE OFFICE BUILDING (720 - 3,000 SF)

8980 Hickman Road Clive, IA 50325

#### **OFFICE SPACE**

14,022 SF office building available for sale or for lease located along Hickman Road in Clive, IA. Varity of sizes, buildouts, options available for a multitude of space needs. Call for details and a showing today!

- Recently Renovated Spaces
- Centralized Location
- Plentiful Daytime Parking
- TI available for qualified tenants •
- Great owner-user opportunity
- Suite 106: 1,200 sf \$1,400/Mo. Mod. Gross
- Suite 200: 3,000 sf \$3,200/Mo. Mod. Gross
- Suite 206: 720 sf \$850/Mo. Mod. Gross
- Suite 210: 880 sf \$1,000/Mo. Mod. Gross