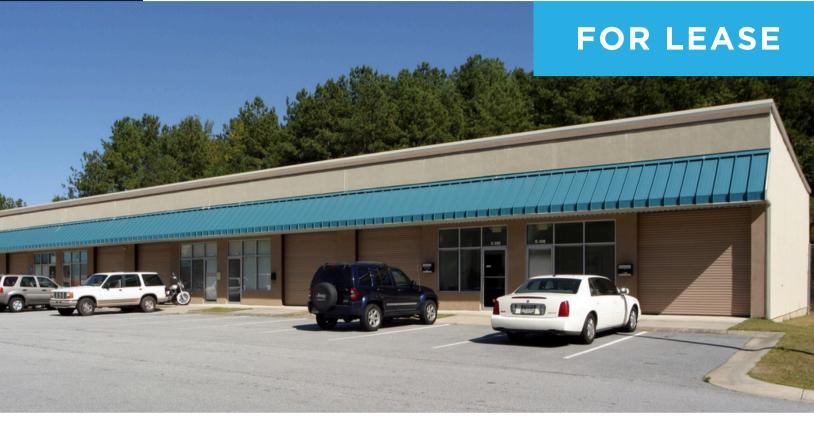

### **SPACE AVAILABLE**

## 5493 Westmoreland Plaza

Douglasville, GA 30134

#### **PROPERTY HIGHLIGHTS**

- Move-In Suites Available
- Clear Height 18'
- LED Lighting
- Flexible Suite Layouts
- Business Park Setting
- Institutional Ownership
- Distance to I-20: 1 Mile
- Drive-In Loading
- Ample Parking