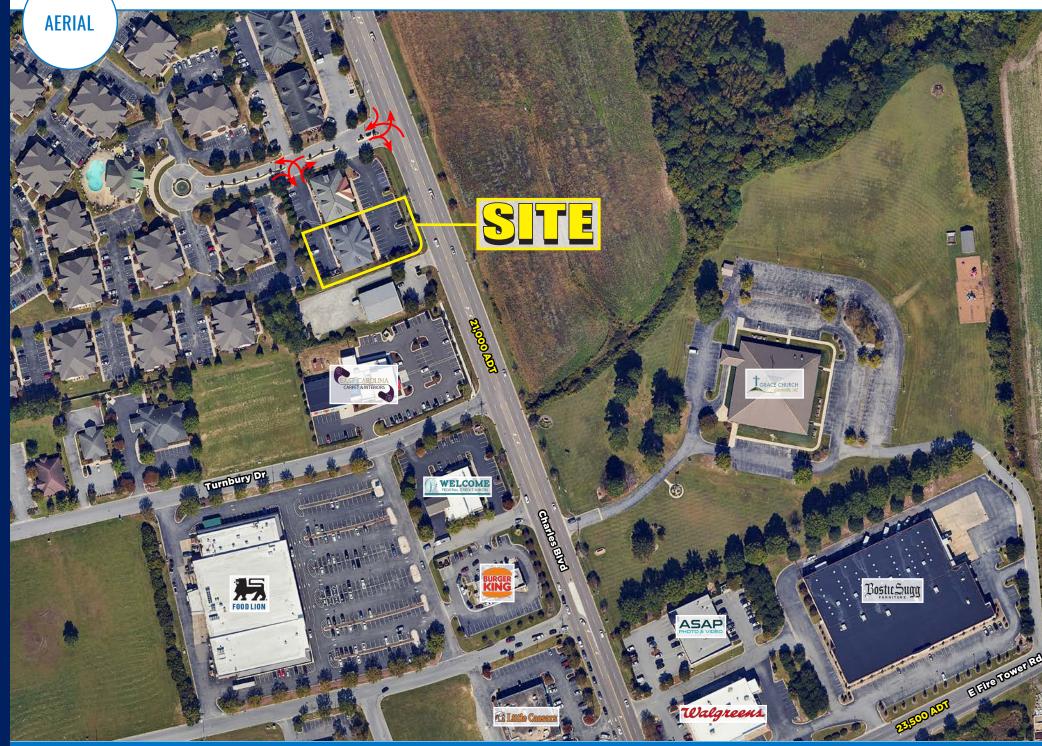

# 3282 CHARLES BLVD

| AVAILABLE SPACE     | 5,340 SF                                                                                                                                                                                                                                               |  |  |
|---------------------|--------------------------------------------------------------------------------------------------------------------------------------------------------------------------------------------------------------------------------------------------------|--|--|
| TRAFFIC COUNTS      | 21,000 ADT on Charles Blvd                                                                                                                                                                                                                             |  |  |
| PROPERTY HIGHLIGHTS | <ul> <li>Turnkey medical building for sale or lease</li> <li>Fully furnished interior</li> <li>High-growth area of Greenville with strong demographics</li> <li>Site is highly visible and easily accessible from Charles Blvd (21,000 ADT)</li> </ul> |  |  |
| COUNTY              | Pitt                                                                                                                                                                                                                                                   |  |  |
| MSA                 | Greenville, NC                                                                                                                                                                                                                                         |  |  |

## 3282 CHARLES BLVD

5,340 SF FOR SALE OR LEASE | RETAIL