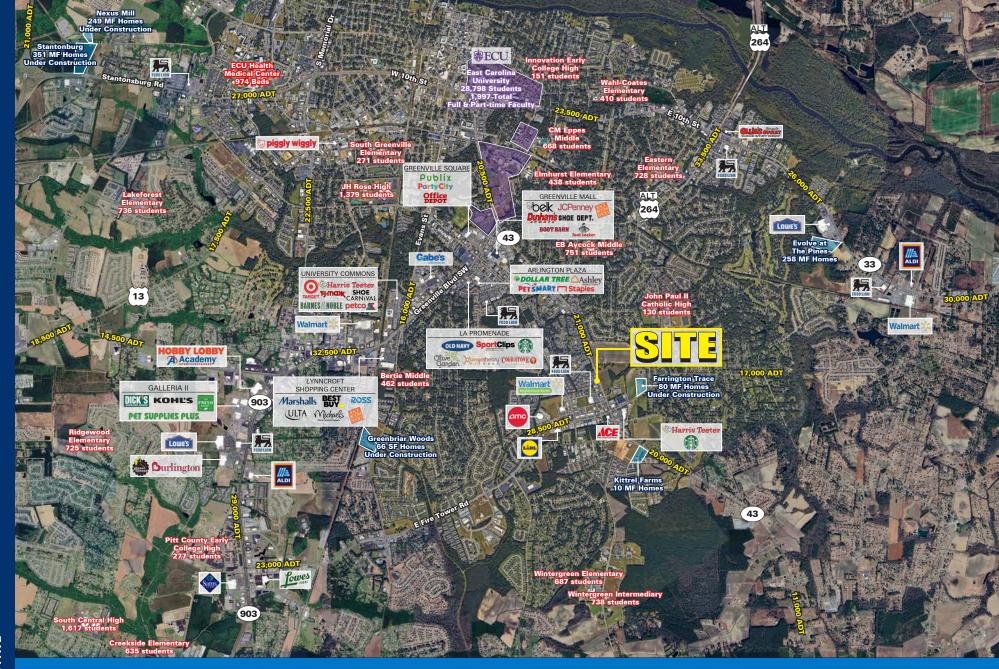

# 3282 CHARLES BLVD

| AVAILABLE SPACE     | 5,340 SF                                                                                                                                                                                                                                               |  |  |
|---------------------|--------------------------------------------------------------------------------------------------------------------------------------------------------------------------------------------------------------------------------------------------------|--|--|
| TRAFFIC COUNTS      | 21,000 ADT on Charles Blvd                                                                                                                                                                                                                             |  |  |
| PROPERTY HIGHLIGHTS | <ul> <li>Turnkey medical building for sale or lease</li> <li>Fully furnished interior</li> <li>High-growth area of Greenville with strong demographics</li> <li>Site is highly visible and easily accessible from Charles Blvd (21,000 ADT)</li> </ul> |  |  |
| COUNTY              | Pitt                                                                                                                                                                                                                                                   |  |  |
| MSA                 | Greenville, NC                                                                                                                                                                                                                                         |  |  |