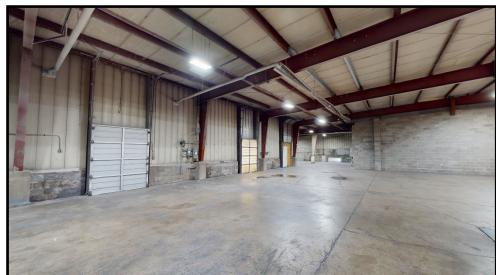

# **INTERIOR**

Office: 330.757.4889 | Fax: 330.294.5622 | 3830 Starr Centre Dr, Suite 2, Canfield, OH 44406

#### **HIGHLIGHTS**

- 16,000 SF warehouse with 4 loading docks and 6 drivein doors; 15' ceiling
- 1,300 SF office with private restrooms and shower
- Close to Rte 62, I-680, and US 422
- Just outside Downtown Youngstown