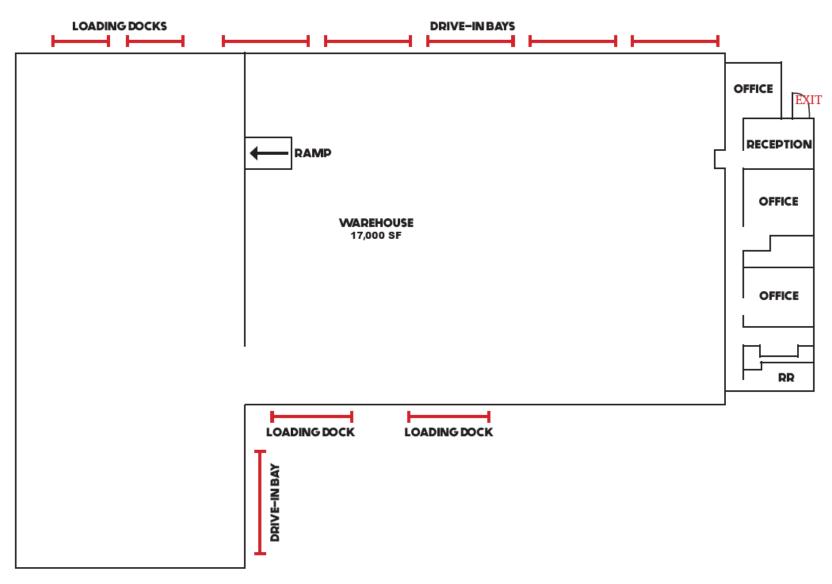

#### **HIGHLIGHTS**

- 16,000 SF warehouse with 4 loading docks and 6 drivein doors; 15' ceiling
- 1,300 SF office with private restrooms and shower
- Close to Rte 62, I-680, and US 422
- Just outside Downtown Youngstown

| SITE INFORMATION |                                                    |  |
|------------------|----------------------------------------------------|--|
| LOCATION  PARCEL | Youngstown City<br>Mahoning County<br>53-023-0-092 |  |
| PROPERTY TYPE    | Warehouse                                          |  |
| ZONING           | Industrial                                         |  |
| YEAR RENOVATED   | 2018                                               |  |
| SIZE             | 17,000 SF Warehouse<br>1,300 SF office             |  |
| RENT             | \$3.75/SF NNN<br>NNN Charges: \$1.00/SF +/-        |  |