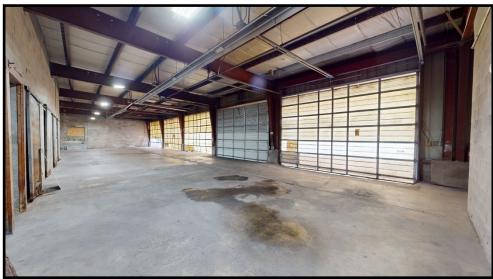

# **EXTERIOR**

Office: 330.757.4889 | Fax: 330.294.5622 | 3830 Starr Centre Dr, Suite 2, Canfield, OH 44406

#### **HIGHLIGHTS**

- 16,000 SF warehouse with 4 loading docks and 6 drivein doors; 15' ceiling
- 1,300 SF office with private restrooms and shower
- Close to Rte 62, I-680, and US 422
- Just outside Downtown Youngstown