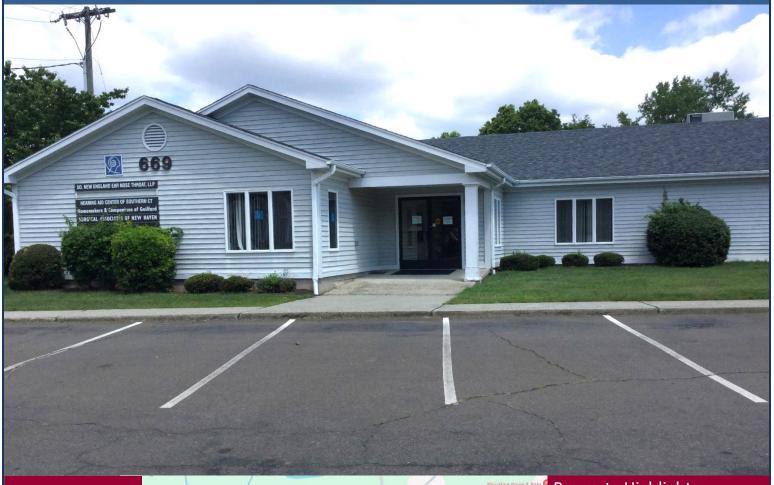

# FOR LEASE | MULTIPLE SUITES FROM 993± SF – 3,148± SF PROFESSIONAL OFFICE SPACE ON ROUTE 1 | GUILFORD

669 Boston Post Road (Route 1), Guilford, CT 06437 LEASE RATE: \$16.00/SF Gross + Utilities

Ranked in Top 50 Commercial Firms in U.S.

## **SITE INFORMATION**

SITE AREA 1.52± Acres ZONING TS PARKING Open Parking, 4/1,000 SF SIGNAGE On Building VISIBILITY Great FRONTAGE 110.5' HWY ACCESS 1-95. Exit 59 TRAFFIC COUNT 13,000± ADT

### **TAXES**

ASSESSMENT \$794,290 MILL RATE 25.88 TAXES \$20,556.24

COMMENTS O,R&L Commercial is pleased to present multiple Office suites for Lease located in a 10,864± SF professional office building. There are 4 suites available ranging from 993± SF up to 3,148± SF with flexible floor plan options. The property is well located in the center of Guilford's Downtown Central Business District with convenient access to I-95 North and South, Parking: 4/1,000 SF.