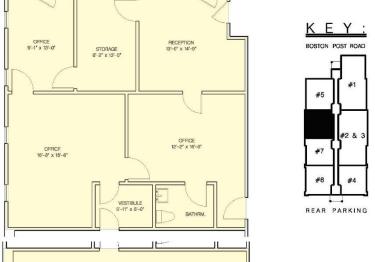

# **Property Highlights**

- Professional Office Space for Lease
- Multiple Suites Available:
  - **Our Plan Options**
  - Suite #2/3 2,067± SF
  - Suite #6 1,080± SF\*
  - Suite #7 993± SF\*
  - Suite #8 1,075± SF\*
    - \*#6-8 Contiguous 3,148± SF
- Route 1 / Boston Post Road Location
- Great Access Directly on/off I-95 at Exit 59
- Parking 4/1,000 SF
- ADT: 13,000±
- Many area amenities

# **BUILDING INFORMATION**

GROSS BLDG AREA 10,864± SF AVAILABLE AREA 5.215± SF MAX CONTIGUOUS AREA 3,148± SF MINIMUM AREA 993± SF NUMBER OF FLOORS 1 CONSTRUCTION Wood Frame ROOF TYPE Asphalt Shingles YEAR BUILT 1956 - Renovated

## **SITE INFORMATION**

SITE AREA 1.52± Acres ZONING TS PARKING Open Parking, 4/1,000 SF SIGNAGE On Building VISIBILITY Great FRONTAGE 110.5' HWY ACCESS 1-95. Exit 59 TRAFFIC COUNT 13,000± ADT

# Unit #'s 6 thru 8 – 3,148± SF Contiguous

Unit #6 - 1,080± SF Contiguous

Unit #7 - 993± SF Contiguous

KEY REAR PARKING

KEY:

Unit #8 - 1,075± SF Contiguous

# FOR LEASE | MULTIPLE SUITES FROM 993± SF – 3,148± SF PROFESSIONAL OFFICE SPACE ON ROUTE 1 | GUILFORD

Unit #2 & 3 - 2,067± SF

Available for Lease

Ranked in Top 50 Commercial Firms in U.S. 669 Boston Post Road (Route 1), Guilford, CT 06437 LEASE RATE: \$16.00/SF Gross + Utilities

Scan the QR Code below with a barcode scanner on your smart phone to access our website.

**FIND US ON** 

f in 6 🕒 💿

HALLWAY CLOSET OFFICE BATHRM OFFICE WAITING ROOM RECEPTIONIST

COMMERCIAL BUILDING 669 BOSTON POST ROAD GUILFORD, CT

SQUARE FOOTAGE - 2,067 SF

DRAWING NOT TO SCALE

2&3

For more information contact:

Will Braun | 203-804-6001 | wbraun@orlcommercial.com or Sam Crampton | 203-343-8426 | scrampton@orlcommercial.com O,R&L Commercial Integrated Real Estate Services | www.orlcommercial.com