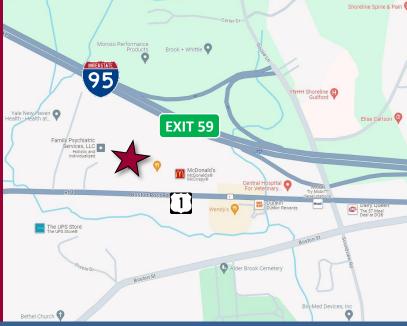

## **SITE INFORMATION**

SITE AREA 1.52± Acres ZONING TS PARKING Open Parking, 4/1,000 SF SIGNAGE On Building VISIBILITY Great FRONTAGE 110.5' HWY ACCESS 1-95. Exit 59 TRAFFIC COUNT 13,000± ADT

**DIRECTIONS** I-95 to Exit 59 for Goose Lane to Boston Post Road / Route 1.