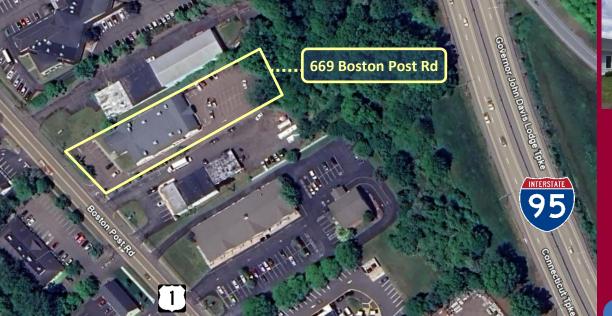

## **SITE INFORMATION**

SITE AREA 1.52± Acres ZONING TS PARKING Open Parking, 4/1,000 SF SIGNAGE On Building VISIBILITY Great FRONTAGE 110.5' HWY ACCESS 1-95. Exit 59 TRAFFIC COUNT 13,000± ADT

### **TAXES**

ASSESSMENT \$794,290 MILL RATE 25.88 TAXES \$20,556.24

COMMENTS O,R&L Commercial is pleased to present multiple Office suites for Lease located in a 10,864± SF professional office building. There are 4 suites available ranging from 993± SF up to 3,148± SF with flexible floor plan options. The property is well located in the center of Guilford's Downtown Central Business District with convenient access to I-95 North and South, Parking: 4/1,000 SF.