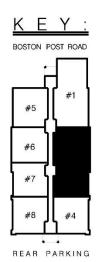

# **Property Highlights**

- Professional Office Space for Lease
- Multiple Suites Available:
  - **Our Plan Options**
  - Suite #2/3 2,067± SF
  - Suite #6 1,080± SF\*
  - Suite #7 993± SF\*
  - Suite #8 1,075± SF\*
    - \*#6-8 Contiguous 3,148± SF
- Route 1 / Boston Post Road Location
- Great Access Directly on/off I-95 at Exit 59
- Parking 4/1,000 SF
- ADT: 13,000±
- Many area amenities

# **BUILDING INFORMATION**

GROSS BLDG AREA 10,864± SF AVAILABLE AREA 5.215± SF MAX CONTIGUOUS AREA 3,148± SF MINIMUM AREA 993± SF NUMBER OF FLOORS 1 CONSTRUCTION Wood Frame ROOF TYPE Asphalt Shingles YEAR BUILT 1956 - Renovated

# Unit #'s 6 thru 8 – 3,148± SF Contiguous

Unit #6 - 1,080± SF Contiguous

Unit #7 - 993± SF Contiguous

KEY REAR PARKING

KEY:

Unit #8 - 1,075± SF Contiguous