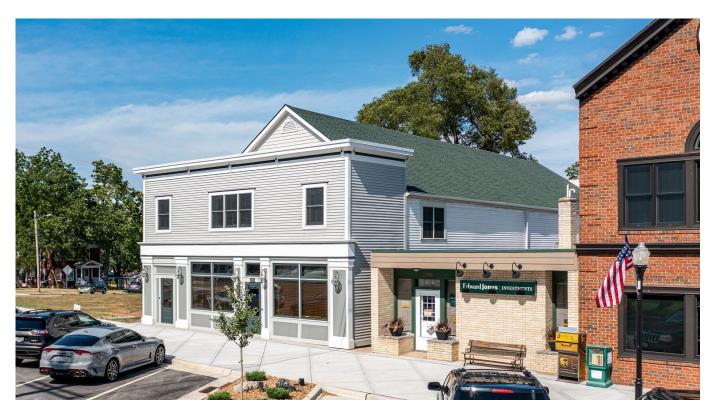

## 2094-2096 Church Street

10,429 SF \$699,000

COLLABORATIVE

## **COMPASS** COMMERCIAL

**Zoning: Commercial Business District** 

30 Min. from Milwaukee, 45-60 from Chicago

This beautiful 10,429 sq ft office space is techready & an ideal space for a single company or a smaller one wanting to lease out part. Much architectural detail remains, extensive reno completed in 2019. The main level has multiple offices with more on the 'stage'. Open workspace on UL could be RES. Fully converted to equipped kitchen/dining, workout room, shower, & massage room on LL. Workout equip, 7 TVs