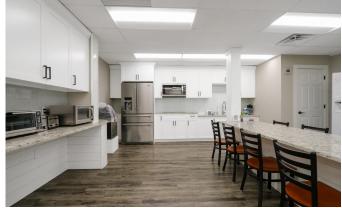

## **COMPASS** COMMERCIAL

**Zoning: Commercial Business District** 

30 Min. from Milwaukee, 45-60 from Chicago

This beautiful 10,429 sq ft office space is techready & an ideal space for a single company or a smaller one wanting to lease out part. Much architectural detail remains, extensive reno completed in 2019. The main level has multiple offices with more on the 'stage'. Open workspace on UL could be RES. Fully converted to equipped kitchen/dining, workout room, shower, & massage room on LL. Workout equip, 7 TVs

& appliances included.

Zoned CBD for COM, RES, Institutional & Mixed-Used Development

**Rob Edwards REALTOR®** 262.903.0566 r.edwards@compass.com https://robedwardscollaborative.com

Compass is a licensed real estate broker and abides by Equal Housing Opportunity laws. All material presented herein is intended for informational purposes only. Information is compiled from sources deemed reliable but is subject to errors, omissions, changes in price, condition, sale, or withdrawal without notice. No statement is made as to the accuracy of any description. All measurements and square foregase are approximate. This is not intended to solicit property already listed. Nothing herein shall be construed as legal, accounting or other professional advice outside the realm of real estate brokerage. Photos may be virtually staged or digitally enhanced and may not reflect actual property conditions.