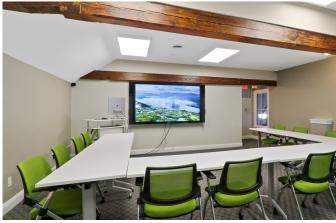

## **COMPASS** COMMERCIAL

**Zoning: Commercial Business District** 

30 Min. from Milwaukee, 45-60 from Chicago

This beautiful 10,429 sq ft office space is techready & an ideal space for a single company or a smaller one wanting to lease out part. Much architectural detail remains, extensive reno completed in 2019. The main level has multiple offices with more on the 'stage'. Open workspace on UL could be RES. Fully converted to equipped kitchen/dining, workout room, shower, & massage room on LL. Workout equip, 7 TVs

& appliances included.

Zoned CBD for COM, RES, Institutional & Mixed-Used Development

**Rob Edwards REALTOR®** 262.903.0566 r.edwards@compass.com https://robedwardscollaborative.com

Compass is a licensed real estate broker and abides by Equal Housing Opportunity laws. All material presented herein is intended for informational purposes only. Information is compiled from sources deemed reliable but is subject to errors, omissions, changes in price, condition, sale, or withdrawal without notice. No statement is made as to the accuracy of any description. All measurements and square foregase are approximate. This is not intended to solicit property already listed. Nothing herein shall be construed as legal, accounting or other professional advice outside the realm of real estate brokerage. Photos may be virtually staged or digitally enhanced and may not reflect actual property conditions.