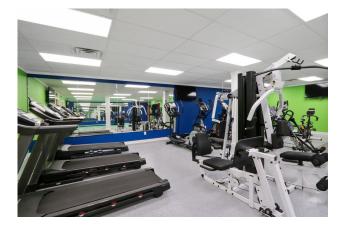

## **COMPASS** COMMERCIAL

**Zoning: Commercial Business District** 

30 Min. from Milwaukee, 45-60 from Chicago

This beautiful 10,429 sq ft office space is techready & an ideal space for a single company or a smaller one wanting to lease out part. Much architectural detail remains, extensive reno completed in 2019. The main level has multiple offices with more on the 'stage'. Open workspace on UL could be RES. Fully converted to equipped kitchen/dining, workout room, shower, & massage room on LL. Workout equip, 7 TVs

& appliances included.

Zoned CBD for COM, RES, Institutional & Mixed-Used Development

**Rob Edwards REALTOR®** 262.903.0566 r.edwards@compass.com https://robedwardscollaborative.com

Compass is a licensed real estate broker and abides by Equal Housing Opportunity laws. All material presented herein is intended for informational purposes only. Information is compiled from sources deemed reliable but is subject to errors, omissions, changes in price, condition, sale, or withdrawal without notice. No statement is made as to the accuracy of any description. All measurements and square foregase are approximate. This is not intended to solicit property already listed. Nothing herein shall be construed as legal, accounting or other professional advice outside the realm of real estate brokerage. Photos may be virtually staged or digitally enhanced and may not reflect actual property conditions.