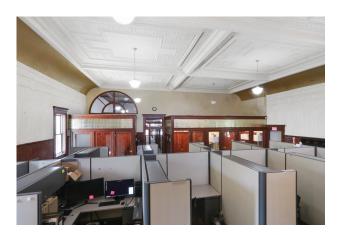

## **COMPASS** COMMERCIAL

**Zoning: Commercial Business District** 

30 Min. from Milwaukee, 45-60 from Chicago

This beautiful 10,429 sq ft office space is techready & an ideal space for a single company or a smaller one wanting to lease out part. Much architectural detail remains, extensive reno completed in 2019. The main level has multiple offices with more on the 'stage'. Open workspace on UL could be RES. Fully converted to equipped kitchen/dining, workout room, shower, & massage room on LL. Workout equip, 7 TVs