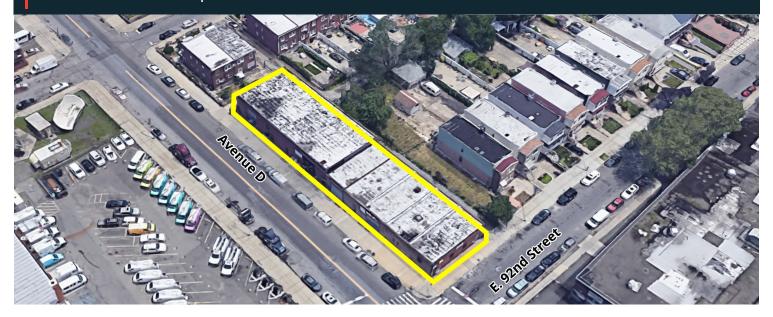

### FOR SALE IN CANARSIE - NEWLY RENOVATED

9202 AVENUE D | BROOKLYN, NY

**BLOCK & LOT:** 8125 / 21 **BUILDING SIZE:** 13,500 SF

**ZONING:** M1-1

**CEILING HEIGHTS:** 14' - 18'

**LOADING:** 3 OVERHEAD

**DRIVE-INS** 

# FOR SALE IN CANARSIE - NEWLY RENOVATED

9202 AVENUE D | BROOKLYN, NY