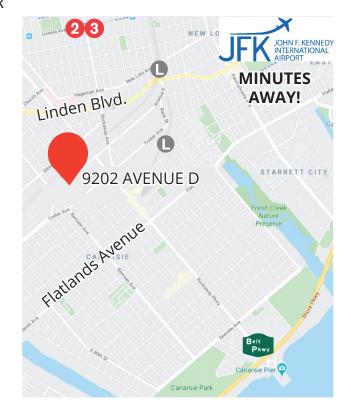

**TAXES:** \$43,624

**POWER: HEAVY POWER** 

**HEATING:** GAS

**NEARBY:** 

LINDEN BLVD.

KINGS HIGHWAY

IFK AIRPORT