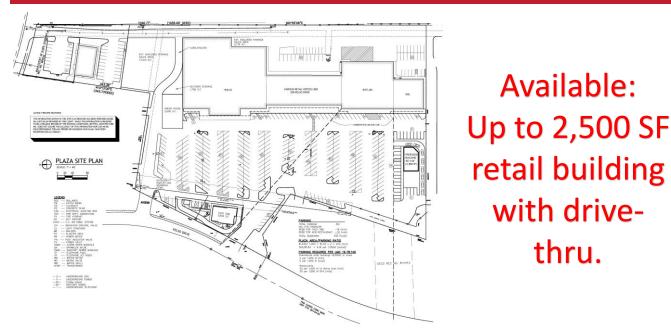

## **Riverway Plaza**

200 Kelso Drive Kelso, WA 98626

**ACCESS:** Directly off I-5 and east of Three Rivers Mall in Kelso, Washington.

**AVAILABLE:** Up to 2,500 SF retail building with drive-thru

**RATE & TERMS:** Call for rates. Owner will consider a ground lease or build-to-suit.