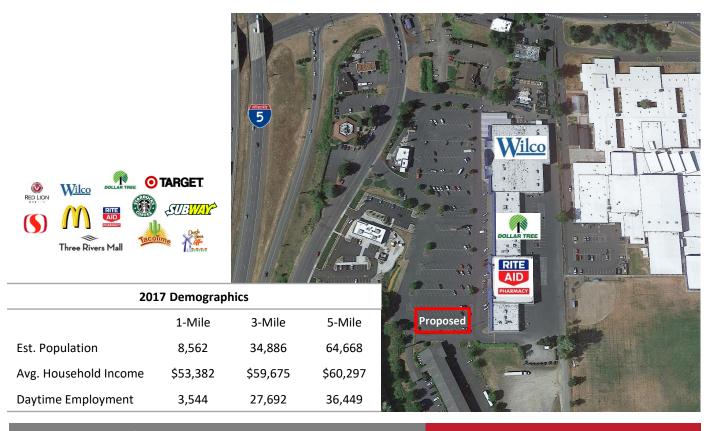

TRAFFIC COUNTS: 45,000 VPD CO-TENANTS AND AREA RETAILERS INCLUDE:

360-750-5595 www.fg-cre.com