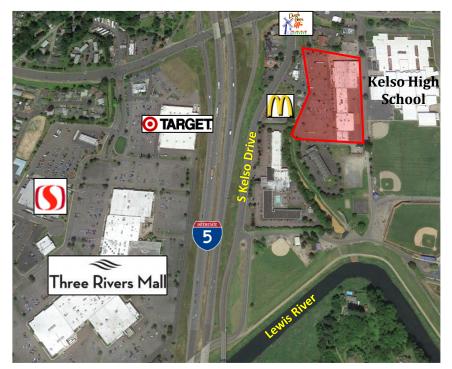

## **Riverway Plaza**

200 Kelso Drive Kelso, WA 98626

**ACCESS:** Directly off I-5 and east of Three Rivers Mall in Kelso, Washington.

**AVAILABLE:** Up to 2,500 SF retail building with drive-thru

**RATE & TERMS:** Call for rates. Owner will consider a ground lease or build-to-suit.