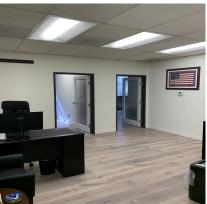

## **Property specifications:**

**Building Size: Approx. 20,000 SF** 

Min Divide: 140 - 2000 SF

**Rent Amount:** Starting at \$2.00/SF plus E

Specific Use: Office/Retail potential

Executive suites with utilities paid, free parking, free Wi-Fi! Has great visibility from one of the busiest streets in Chatsworth. Great signage potential for an anchor-tenant.

Executive offices as low as \$550, with utilities paid, free parking, and free Wi-Fi!