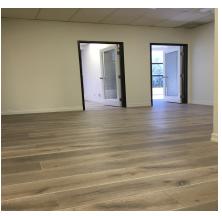

## **Property specifications:**

**Building Size: Approx. 20,000 SF** 

Min Divide: 140 - 2000 SF

**Rent Amount:** Starting at \$2.00/SF plus E

Specific Use: Office/Retail potential

Executive suites with utilities paid, free parking, free Wi-Fi! Has great visibility from one of the busiest streets in Chatsworth. Great signage potential for an anchor-tenant.

Executive offices as low as \$550, with utilities paid, free parking, and free Wi-Fi!