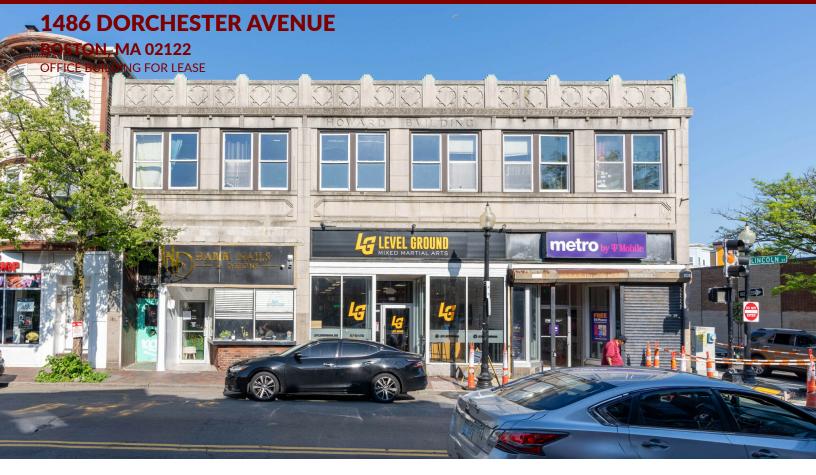

## **1486 DORCHESTER AVENUE**

**BOSTON, MA 02122** 

OFFICE BUILDING FOR LEASE

| 0.3 MILES | 0.5 MILES                                                               | 1 MILE                                                                                   |
|-----------|-------------------------------------------------------------------------|------------------------------------------------------------------------------------------|
| 3,438     | 14,864                                                                  | 52,668                                                                                   |
| 39        | 39                                                                      | 38                                                                                       |
| 37        | 37                                                                      | 37                                                                                       |
| 40        | 40                                                                      | 39                                                                                       |
| 0.3 MILES | 0.5 MILES                                                               | 1 MILE                                                                                   |
| 1,176     | 5,014                                                                   | 18,586                                                                                   |
| 2.9       | 3                                                                       | 2.8                                                                                      |
| \$95,417  | \$101,319                                                               | \$100,845                                                                                |
| \$756,734 | \$734,519                                                               | \$716,701                                                                                |
|           | 3,438<br>39<br>37<br>40<br><b>0.3 MILES</b><br>1,176<br>2.9<br>\$95,417 | 3,438 14,864 39 39 37 37 40 40  0.3 MILES 0.5 MILES 1,176 5,014 2.9 3 \$95,417 \$101,319 |