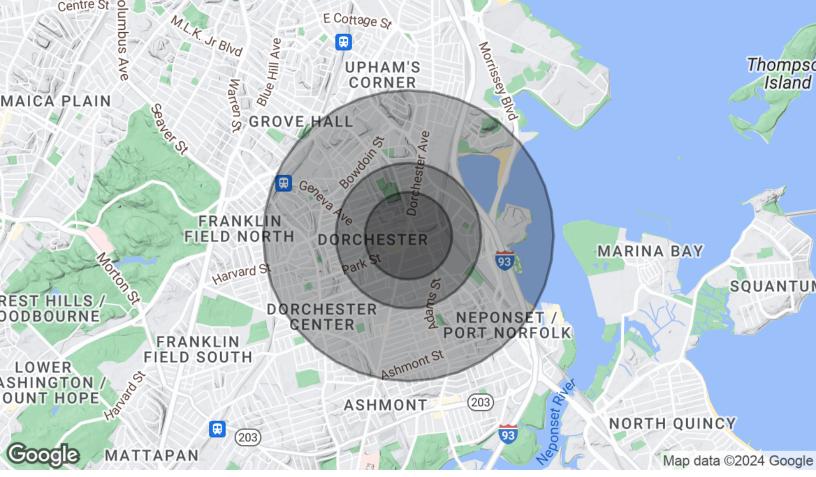

| OFFERING SUMMARY |          |
|------------------|----------|
| Lease Rate:      | Withheld |
| Available SF:    | 5,000 SF |
| Building Size:   | 9,982 SF |

| DEMOGRAPHICS      | 0.3 MILES | 0.5 MILES | 1 MILE    |
|-------------------|-----------|-----------|-----------|
| Total Households  | 1,176     | 5,014     | 18,586    |
| Total Population  | 3,438     | 14,864    | 52,668    |
| Average HH Income | \$95,417  | \$101,319 | \$100,845 |

## **1486 DORCHESTER AVENUE**

**BOSTON, MA 02122** 

OFFICE BUILDING FOR LEASE

| 0.3 MILES | 0.5 MILES                                                               | 1 MILE                                                                                   |
|-----------|-------------------------------------------------------------------------|------------------------------------------------------------------------------------------|
| 3,438     | 14,864                                                                  | 52,668                                                                                   |
| 39        | 39                                                                      | 38                                                                                       |
| 37        | 37                                                                      | 37                                                                                       |
| 40        | 40                                                                      | 39                                                                                       |
| 0.3 MILES | 0.5 MILES                                                               | 1 MILE                                                                                   |
| 1,176     | 5,014                                                                   | 18,586                                                                                   |
| 2.9       | 3                                                                       | 2.8                                                                                      |
| \$95,417  | \$101,319                                                               | \$100,845                                                                                |
| \$756,734 | \$734,519                                                               | \$716,701                                                                                |
|           | 3,438<br>39<br>37<br>40<br><b>0.3 MILES</b><br>1,176<br>2.9<br>\$95,417 | 3,438 14,864 39 39 37 37 40 40  0.3 MILES 0.5 MILES 1,176 5,014 2.9 3 \$95,417 \$101,319 |

Demographics data derived from AlphaMap