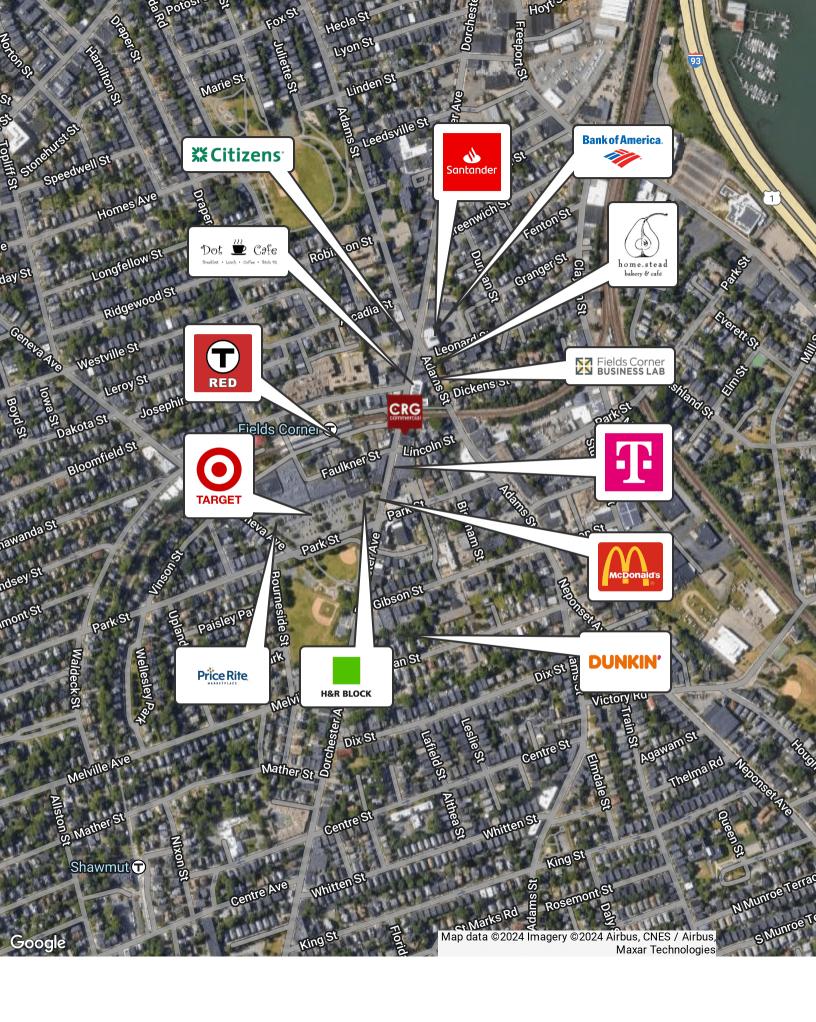

## **PROPERTY DESCRIPTION**

CRG Commercial has been exclusively retained to lease the second floor of 1486 Dorchester Ave. This versatile office space is perfect for your business needs. This well-maintained property features ample natural light, built out offices, flexible floor plan conducive to multiple uses. With convenient access to public transportation and easy access to major transportation routes, this location offers exceptional connectivity. Enjoy the convenience of nearby dining options and retail services, enhancing the overall work environment. From customizable workspaces to professional meeting facilities, the property offers a seamless blend of functionality and style, making it an ideal choice for your next office or retail space.

## **PROPERTY HIGHLIGHTS**

- Modern and versatile office space
- Ample natural light throughout
- Open floor plan conducive to collaboration
- State-of-the-art amenities
- Convenient onsite parking
- Easy access to major transportation routes
- Customizable workspaces
- Professional meeting facilities
- Nearby dining options and retail services