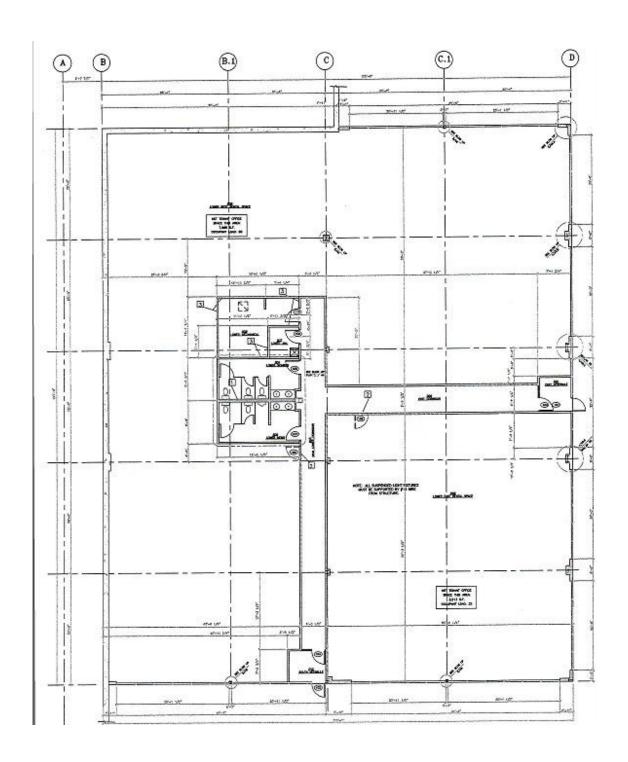

## \$9.00 psf triple net

- Office/ Call Center
- Size: 13,100 sq. ft. approx.
- Parking: 3.9/1,000 sq. ft. ratio
- Estimated net charges \$1.73 psf
- Space is divisible

EASTBROOK
PROPERTIES AND
MANAGEMENT

**Bob Campbell or Niki Bradshaw.** 

1518 NW Vivion Rd Kansas City, MO 64118

Phone: 816-741-8871 Fax: 816-587-2341 E-mail:

nbradshaw@eastbrookproperties.com

- Great location in the Northland adjacent to Briarcliff
- Easy Highway Access, 69, I-29, 169, 9, and I-635
- Large bullpen area, conference room, break room,
   2 quiet rooms, IT room, M/W restrooms, white noise capabilities, 24 hour key card access and dual fiber loop.
- Restaurant and Retail Within 1 Mile
- On the Metro bus line
- Ample Parking at the Building's Front Door