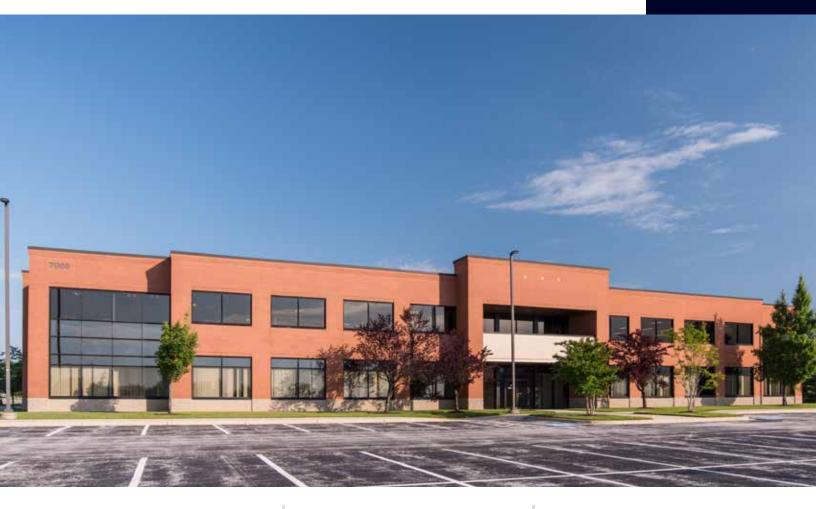

## 7000 Columbia Gateway Drive

COLUMBIA, Maryland

COLUMBIA Gateway

## 1 Stats

Building Size: 145,700 RSF

Building Type: Class A

Stories: 2

Parking Ratio: 4/1,000 SF

Zoning: M-1

Ceiling Height: 9'

Loading Docks: Yes