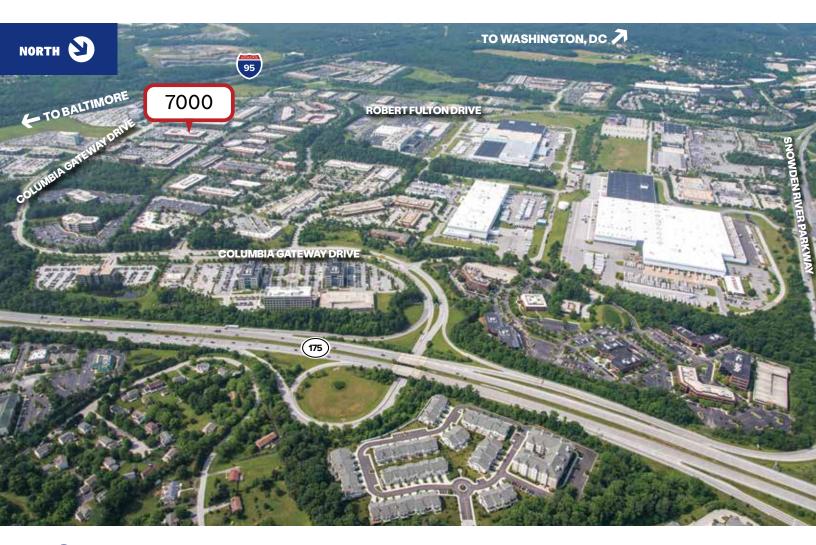

Prime location along I-95 between Washington, DC and Baltimore, MD

| The Mall in Columbia                 | 5 miles  |
|--------------------------------------|----------|
| Annapolis Junction/Ft. Meade         | 7 miles  |
| Johns Hopkins Applied<br>Physics lab | 8 miles  |
| BWI Airport                          | 12 miles |
| Baltimore                            | 15 miles |
| Annapolis                            | 29 miles |
| Washington, DC                       | 29 miles |