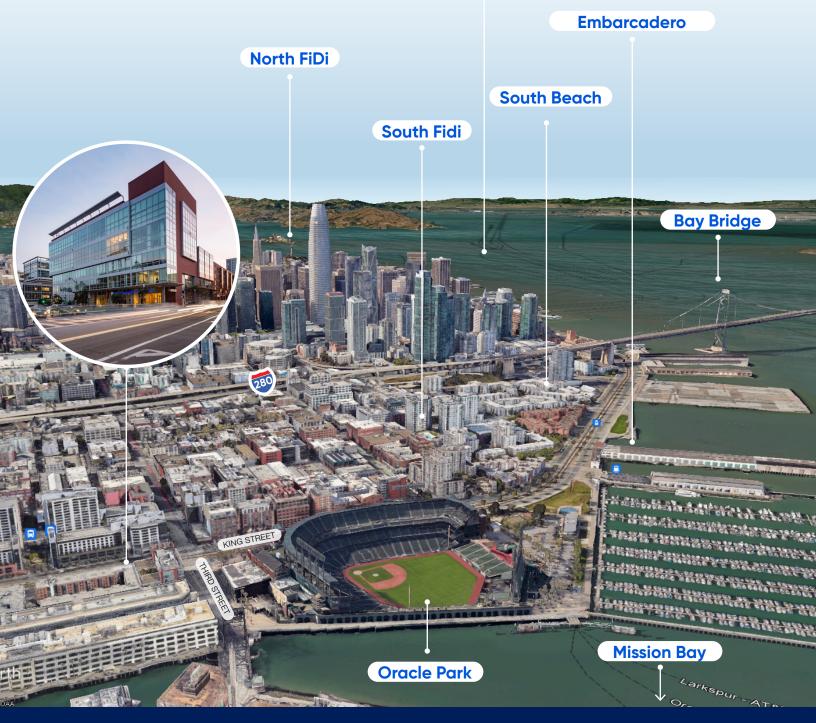

#### LOCATION

Exceptional location in Mission Bay and SOMA near Oracle Park and Chase Center.

### SOMA/MISSION BAY AERIAL

San Francisco Bay

CONTACT FOR MORE INFORMATION