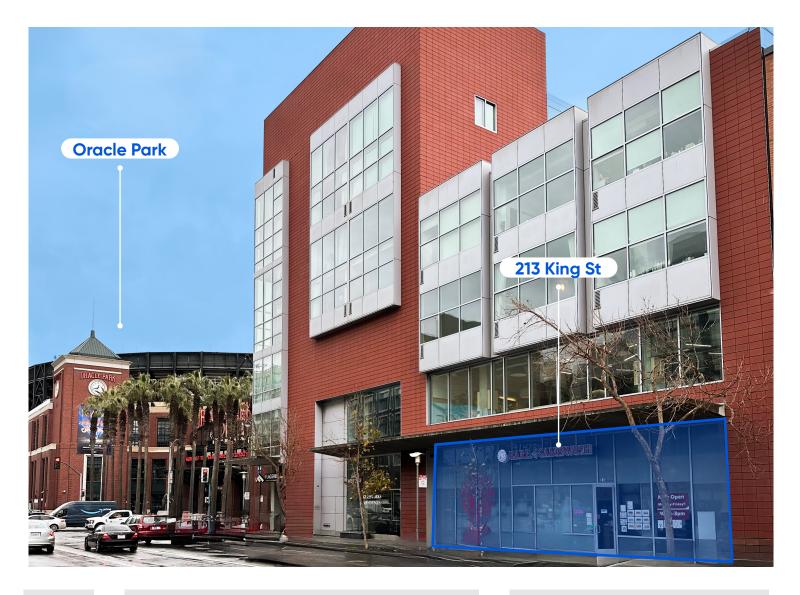

Located on King Street and 3rd Street, steps away from the San Francisco Giants Oracle Park, the property offers an owner-operator, investor, or tenant an outstanding opportunity to control over 62 feet of frontage on one of the City's most walked and trafficked thoroughfares.

#### **OWNER/USER OPPORTUNITY**

Ground Unit with 62 feet of street frontage along King Street

Willie Howard Mays

### **RETAIL** CORRIDOR