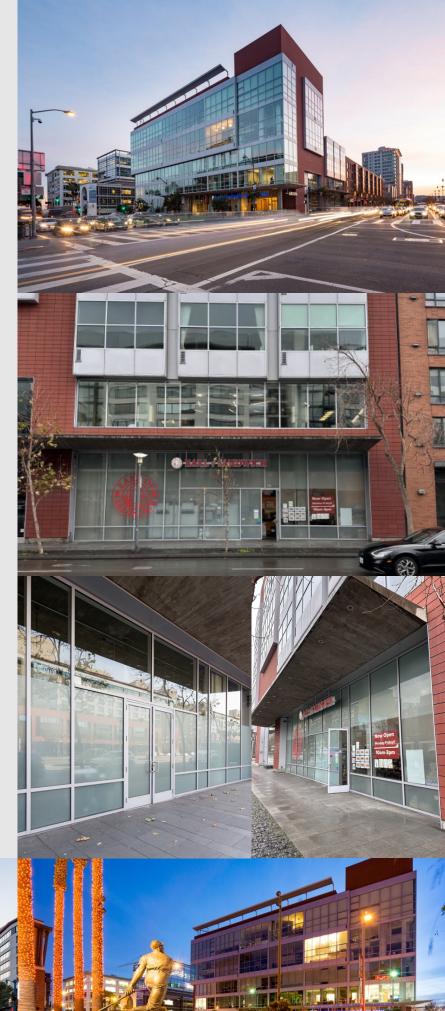

Located on King Street and 3rd Street, steps away from the San Francisco Giants Oracle Park, the property offers an owner-operator, investor, or tenant an outstanding opportunity to control over 62 feet of frontage on one of the City's most walked and trafficked thoroughfares.

The space falls under the Formula retail zoning making it a rare opportunity for a national franchise with 10+ locations to occupy. The current owner has taken meticulous care of the property providing brand new improvements to make the space thrive as a national sandwich chain, making this space a perfect turnkey fast casual restaurant opportunity. The space is only a short walk from multiple lines of public transit and walking distance to a plethora of trendy shops, restaurants, high-end condos and apartments in the sought after submarket of SOMA and Mission Bay.