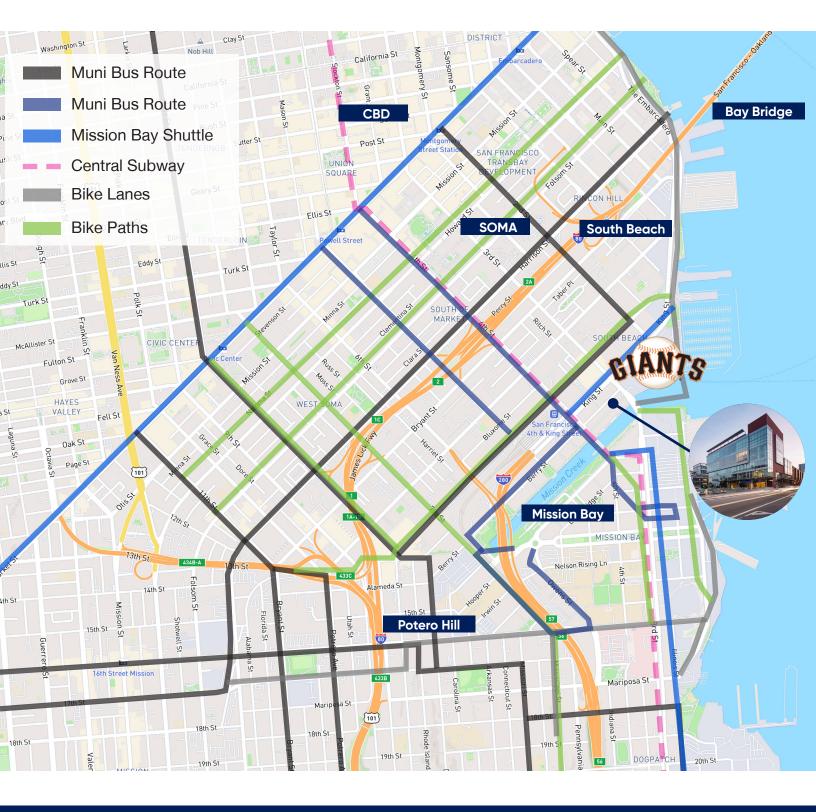

walk from multiple lines of public transit and walking distance to a plethora of trendy shops, restaurants, high-end condos and apartments in the sought after submarket of SOMA and Mission Bay.







#### **CONNER JAUCH**

## INVESTMENT HIGHLIGHTS

#### **OWNER/USER OPPORTUNITY**

Ground Unit with 62 feet of street frontage along King Street



Willie Howard Mays

#### LOCATION

Exceptional location in Mission Bay and SOMA near Oracle Park and Chase Center.

#### **UNIQUE OPPORTUNITY**

Formula retail zoned. Operators with 10+ locations can occupy this space. Very rare in San Francisco.

### **ACCESSIBILITY TO TRANSIT**

Very easily accessible to Caltrain and Bart.





EQUIPMENT PLAN



PROPOSED FLOOR PLAN



#### CONTACT FOR MORE INFORMATION

#### **CONNER JAUCH**

### **TRANSIT** MAP



#### CONTACT FOR MORE INFORMATION

#### **CONNER JAUCH**

### **RETAIL** CORRIDOR





#### CONTACT FOR MORE INFORMATION

#### **CONNER JAUCH**

### SOMA/MISSION BAY AERIAL

San Francisco Bay



CONTACT FOR MORE INFORMATION

#### **CONNER JAUCH**