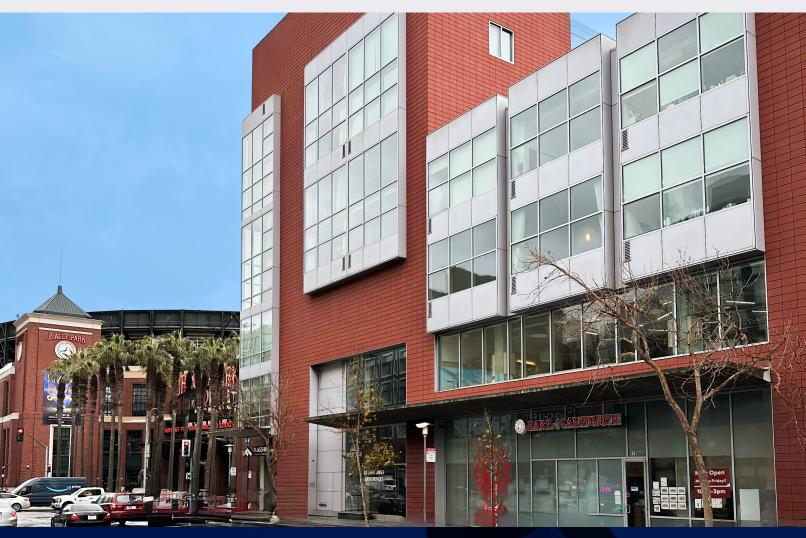

### King Street, San Francisco (Glassworks)

Located on King Street and 3rd Street, steps away from the San Francisco Giants Oracle Park, the property offers an owner-operator, investor, or tenant an outstanding opportunity to control over 62 feet of frontage on one of the City's most walked and trafficked thoroughfares.

The space falls under the Formula retail zoning making it a rare opportunity for a national franchise with 10+ locations to occupy. The current owner has taken meticulous care of the property providing brand new improvements to make the space thrive as a national sandwich chain, making this space a perfect turnkey fast casual restaurant opportunity. The space is only a short walk from multiple lines of public transit and walking distance to a plethora of trendy shops, restaurants, high-end condos and apartments in the sought after submarket of SOMA and Mission Bay.