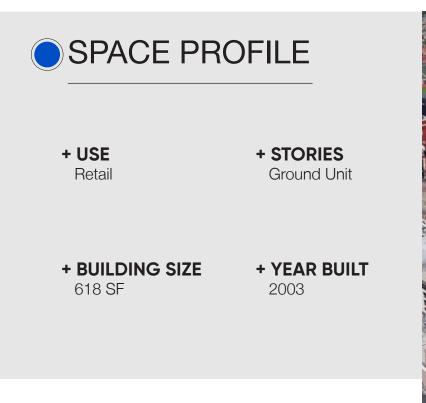

### PRIME RETAIL CONDO FOR SALE 618 SF

# **EXECUTIVE** SUMMARY

A rare opportunity to acquire a retail condo near Oracle Park and Chase Center! This 618 SF space currently operates as a restaurant, but offers a range of other potential uses for prospective buyers.

#### **OWNER/USER OPPORTUNITY**

Ground Unit with 62 feet of street frontage along King Street

Willie Howard Mays

#### **UNIQUE OPPORTUNITY**

Formula retail zoned. Operators with 10+ locations can occupy this space. Very rare in San Francisco.