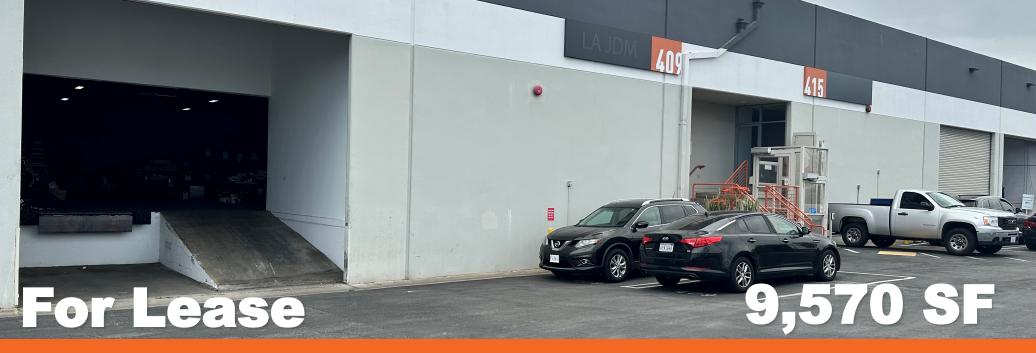

## LA/LB PORT Adjacent Drayage, Transload and Warehouse Facility

- Three Units Available for Lease: 9,570 SF, 9,520 SF, & 9,780 SF
- Nice Offices for Each Unit: 709 SF, 830 SF & 1,275 SF
- 2 Dock High for Units 415 & 439. 1 Dock High & 1 Ramp for 409
- 18' Minimum Clear Height
- 1000' from the LA Ports West Basin, Yang Ming and TraPac
- Building Completely Refurbished in 2018
- Adjacent to the 110 Freeway on/off ramp at Harry Bridges

## LA/LB Port Adjacent Drayage, Transload and Warehousing Facility— DH Loading in All Units

- Units 409 (9,570 SF), 415 (9,520 SF) AND 439 (9,780 SF) are available for Lease
- Nice Offices in Each Unit: 709 SF, 830 SF & 1,275 SF
- 2 DH (415 & 439) and 1 DH & 1 Ramp (409)
- 18' Minimum Clear Height
- 1000' from the LA Ports—West Basin and TraPac Terminals
- Building Completely Refurbished in 2018
- Adjacent to the 110 Freeway on/off ramp at Harry Bridges