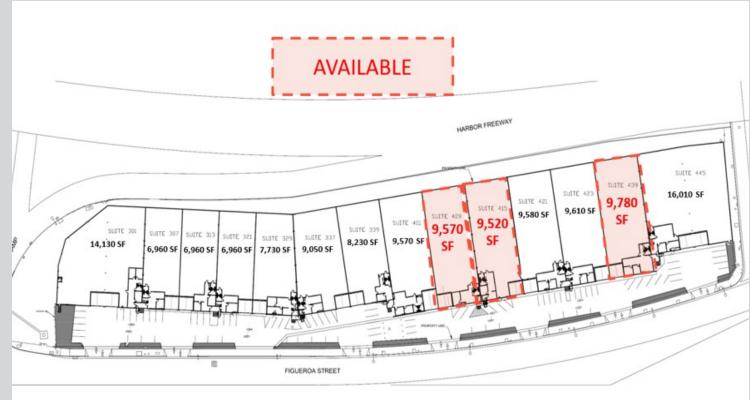

## LA/LB PORT Adjacent Drayage, Transload and Warehouse Facility

- Three Units Available for Lease: 9,570 SF, 9,520 SF, & 9,780 SF
- Nice Offices for Each Unit: 709 SF, 830 SF & 1,275 SF
- 2 Dock High for Units 415 & 439. 1 Dock High & 1 Ramp for 409
- 18' Minimum Clear Height
- 1000' from the LA Ports West Basin, Yang Ming and TraPac
- Building Completely Refurbished in 2018
- Adjacent to the 110 Freeway on/off ramp at Harry Bridges

## LA/LB Port Adjacent Drayage, Transload and Warehousing Facility— DH Loading in All Units

- Units 409 (9,570 SF), 415 (9,520 SF) AND 439 (9,780 SF) are available for Lease
- Nice Offices in Each Unit: 709 SF, 830 SF & 1,275 SF
- 2 DH (415 & 439) and 1 DH & 1 Ramp (409)
- 18' Minimum Clear Height
- 1000' from the LA Ports—West Basin and TraPac Terminals
- Building Completely Refurbished in 2018
- Adjacent to the 110 Freeway on/off ramp at Harry Bridges