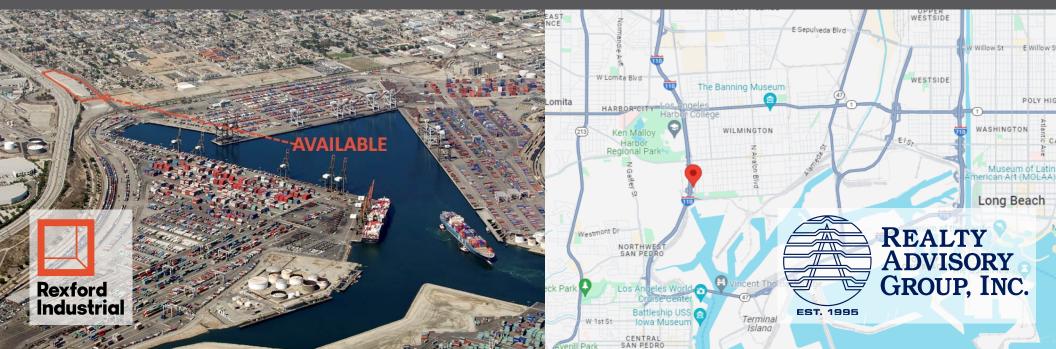

## LA/LB PORT Adjacent Drayage, Transload and Warehouse Facility

- Three Units Available for Lease: 9,570 SF, 9,520 SF, & 9,780 SF
- Nice Offices for Each Unit: 709 SF, 830 SF & 1,275 SF
- 2 Dock High for Units 415 & 439. 1 Dock High & 1 Ramp for 409
- 18' Minimum Clear Height
- 1000' from the LA Ports West Basin, Yang Ming and TraPac
- Building Completely Refurbished in 2018
- Adjacent to the 110 Freeway on/off ramp at Harry Bridges

## LA/LB Port Adjacent Drayage, Transload and Warehousing Facility— DH Loading in All Units

- Units 409 (9,570 SF), 415 (9,520 SF) AND 439 (9,780 SF) are available for Lease
- Nice Offices in Each Unit: 709 SF, 830 SF & 1,275 SF
- 2 DH (415 & 439) and 1 DH & 1 Ramp (409)
- 18' Minimum Clear Height
- 1000' from the LA Ports—West Basin and TraPac Terminals
- Building Completely Refurbished in 2018
- Adjacent to the 110 Freeway on/off ramp at Harry Bridges