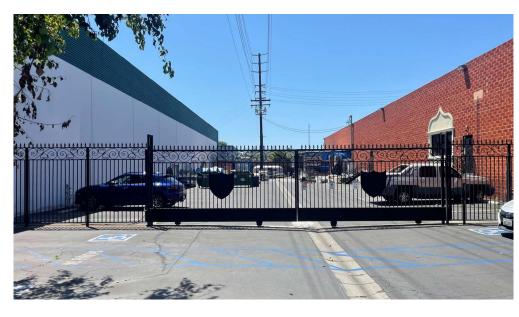

# Property Features

- + Sale Price: \$7,400,665 (\$295 PLSF)
- + Lease Rate: \$32,613 per month (\$1.30 PLSF) Gross
- + Well Appoined Creative Offices
- + Free Standing Warehouse/Manufacturing Building
- + Well Appointed Creative Offices (Can Modify to Suit)
- + Large Private Secured Fenced Yard
- + 3 Dock Positions
- + 1,600 Amps
- + Located on a Cul-De-Sac