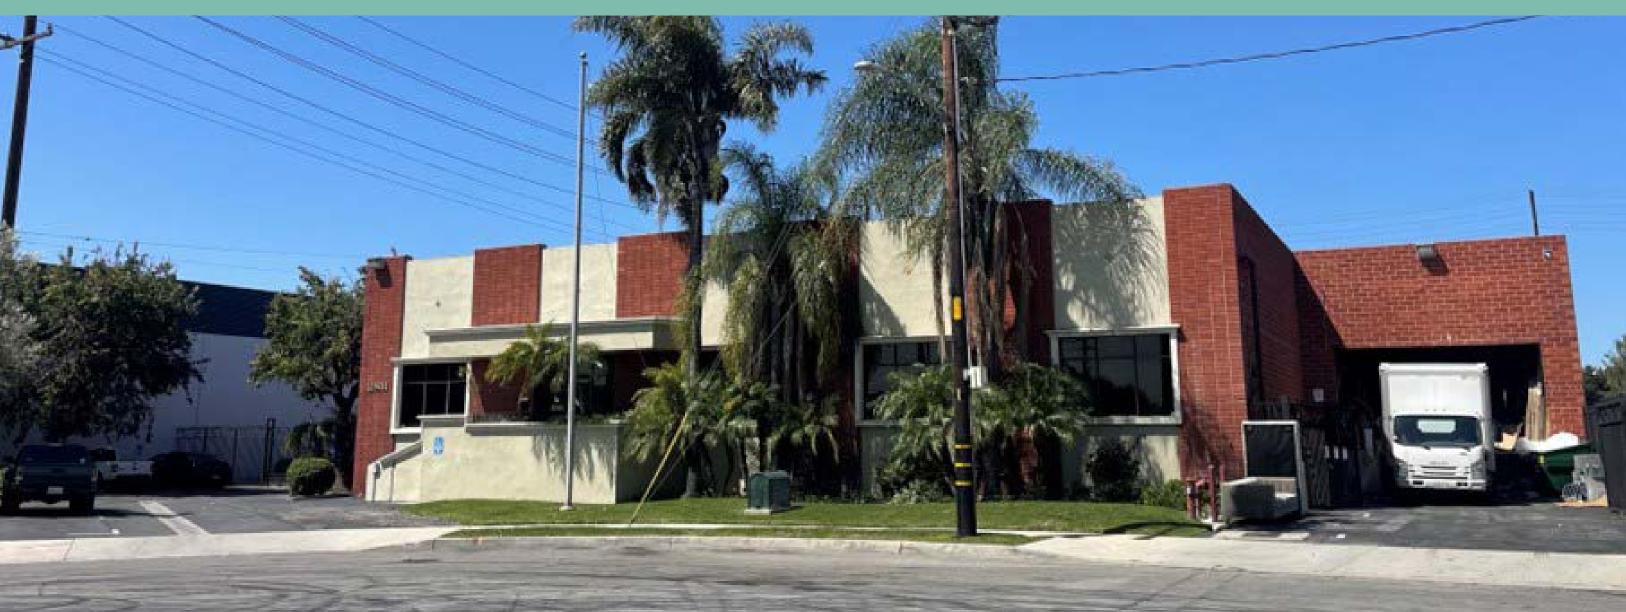

# 2811 E. ANA STREET

Rancho Dominguez, CA 90221

25,087 SF FREESTANDING BUILDING ON 45,302 SF OF LAND

# Property Features

- + Sale Price: \$7,400,665 (\$295 PLSF)
- + Lease Rate: \$32,613 per month (\$1.30 PLSF) Gross
- + Well Appoined Creative Offices
- + Free Standing Warehouse/Manufacturing Building
- + Well Appointed Creative Offices (Can Modify to Suit)
- + Large Private Secured Fenced Yard
- + 3 Dock Positions
- + 1,600 Amps
- + Located on a Cul-De-Sac