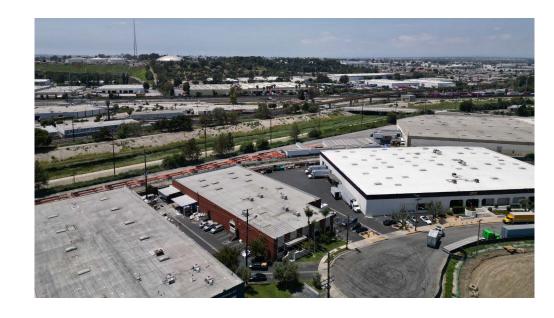

# 2811 E. ANA STREET

Rancho Dominguez, CA 90221

25,087 SF FREESTANDING BUILDING ON 45,302 SF OF LAND

# Property Features

- + Sale Price: \$7,400,665 (\$295 PLSF)
- + Lease Rate: \$32,613 per month (\$1.30 PLSF) Gross
- + Well Appoined Creative Offices
- + Free Standing Warehouse/Manufacturing Building
- + Well Appointed Creative Offices (Can Modify to Suit)
- + Large Private Secured Fenced Yard
- + 3 Dock Positions
- + 1,600 Amps
- + Located on a Cul-De-Sac