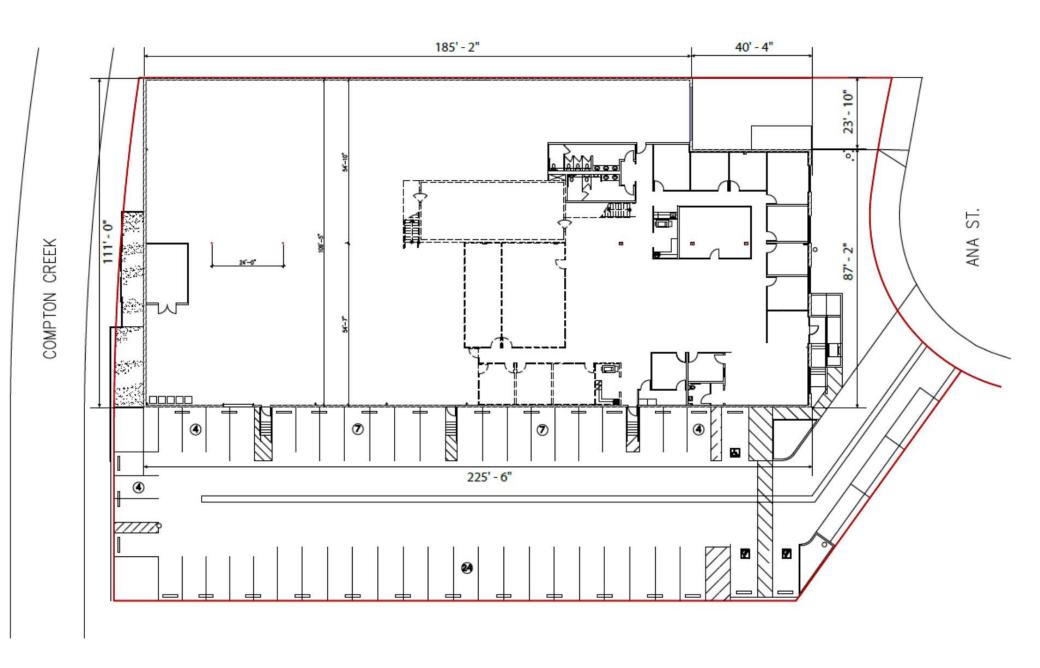

# 2811 E. ANA STREET

Rancho Dominguez, CA 90221

25,087 SF FREESTANDING BUILDING ON 45,302 SF OF LAND

# Property Features

- + Sale Price: \$7,400,665 (\$295 PLSF)
- + Lease Rate: \$32,613 per month (\$1.30 PLSF) Gross
- + Well Appoined Creative Offices
- + Free Standing Warehouse/Manufacturing Building
- + Well Appointed Creative Offices (Can Modify to Suit)
- + Large Private Secured Fenced Yard
- + 3 Dock Positions
- + 1,600 Amps
- + Located on a Cul-De-Sac