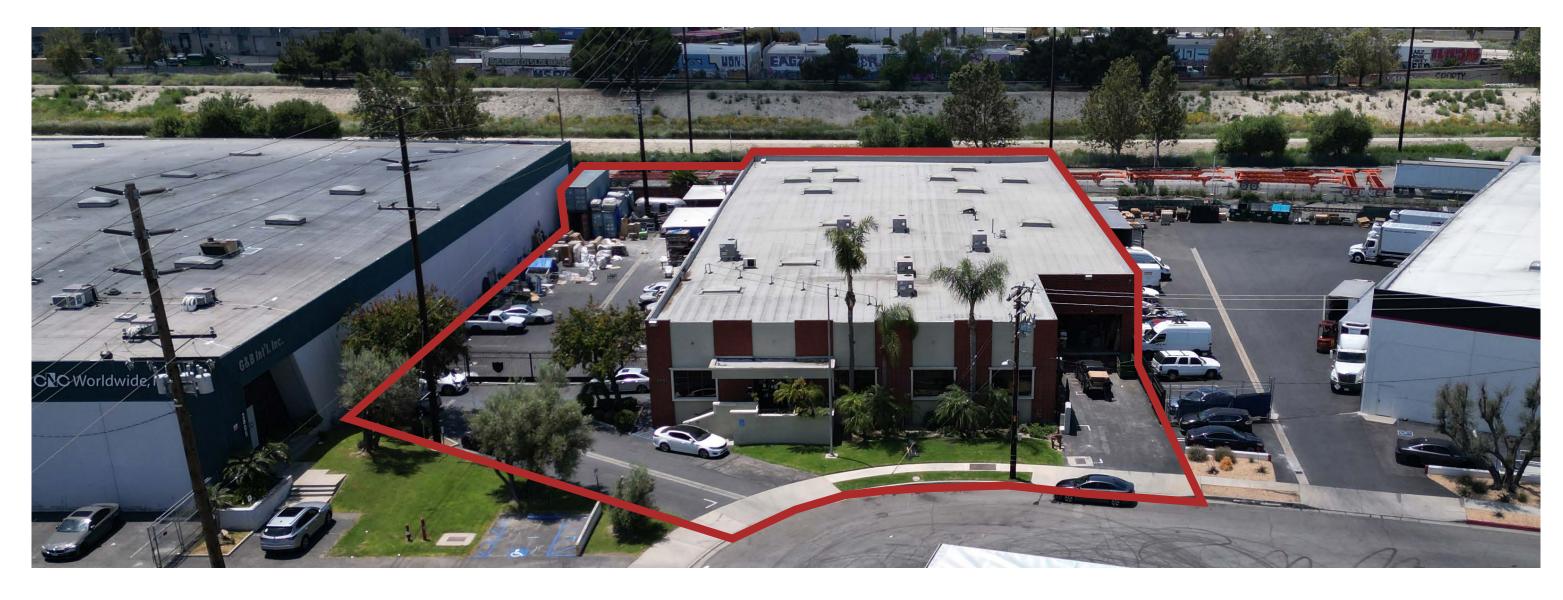

# 2811 E. ANA STREET

Rancho Dominguez, CA 90221

25,087 SF FREESTANDING BUILDING ON 45,302 SF OF LAND

# Property Features

- + Sale Price: \$7,400,665 (\$295 PLSF)
- + Lease Rate: \$32,613 per month (\$1.30 PLSF) Gross
- + Well Appoined Creative Offices
- + Free Standing Warehouse/Manufacturing Building
- + Well Appointed Creative Offices (Can Modify to Suit)
- + Large Private Secured Fenced Yard
- + 3 Dock Positions
- + 1,600 Amps
- + Located on a Cul-De-Sac