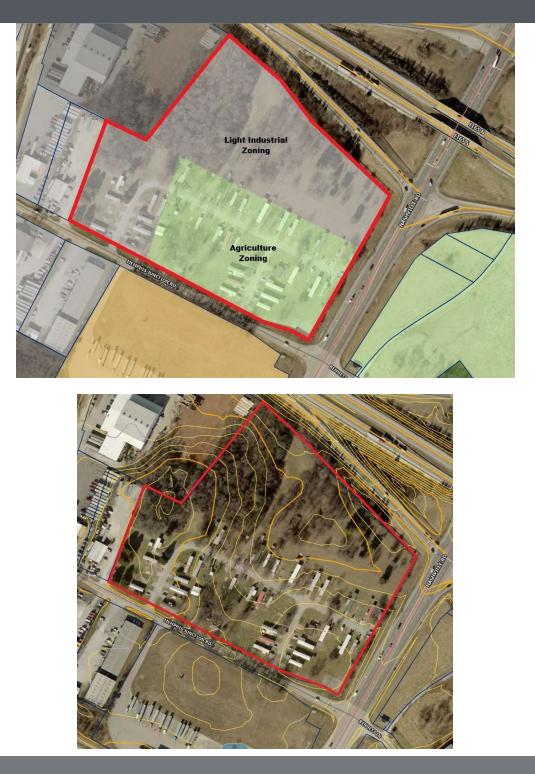

#### **PROPERTY DESCRIPTION**

16.12 acres of redevelopment opportunity. Located on the corner of Nashville Rd. & Memphis Junction Rd. with frontage on Hwy 165. Current zoning is light industrial and agriculture. Redevelopment opportunities include retail, hospitality, flex or mixed use. Located along the Nashville Rd. corridor in South Bowling Green, one of the fastest growth areas in the region.