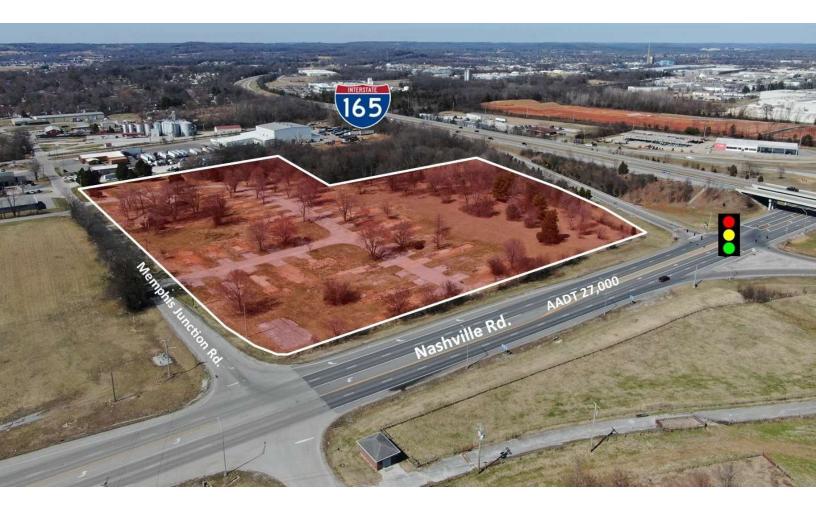

#### **PROPERTY DESCRIPTION**

16.12 acres of redevelopment opportunity. Located on the corner of Nashville Rd. & Memphis Junction Rd. with frontage on Hwy 165. Current zoning is light industrial and agriculture. Redevelopment opportunities include retail, hospitality, flex or mixed use. Located along the Nashville Rd. corridor in South Bowling Green, one of the fastest growth areas in the region.

#### **PROPERTY HIGHLIGHTS**

- Redevelopment Opportunity
- 27,000 AADT Traffic County
- Corner Location with Frontage on Hwy 165
- Tremendous Growth in Immediate Area