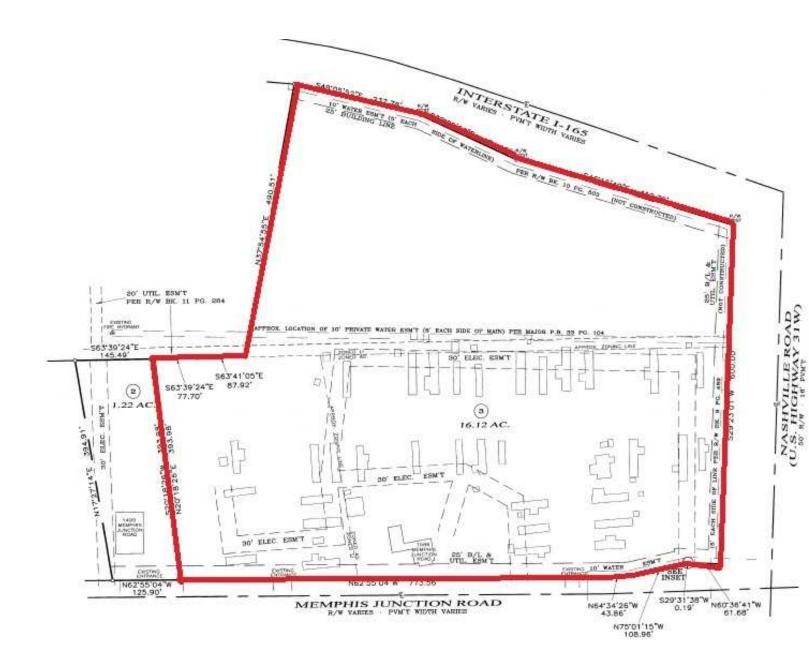

#### **PROPERTY DESCRIPTION**

16.12 acres of redevelopment opportunity. Located on the corner of Nashville Rd. & Memphis Junction Rd. with frontage on Hwy 165. Current zoning is light industrial and agriculture. Redevelopment opportunities include retail, hospitality, flex or mixed use. Located along the Nashville Rd. corridor in South Bowling Green, one of the fastest growth areas in the region.

#### **OFFERING SUMMARY**

| Sale Price: | \$4,950,000 |
|-------------|-------------|
| Lot Size:   | 16.12 Acres |

| DEMOGRAPHICS      | 0.3 MILES | 0.5 MILES | 1 MILE   |
|-------------------|-----------|-----------|----------|
| Total Households  | 50        | 282       | 1,002    |
| Total Population  | 128       | 691       | 2,519    |
| Average HH Income | \$87,209  | \$76,835  | \$84,049 |