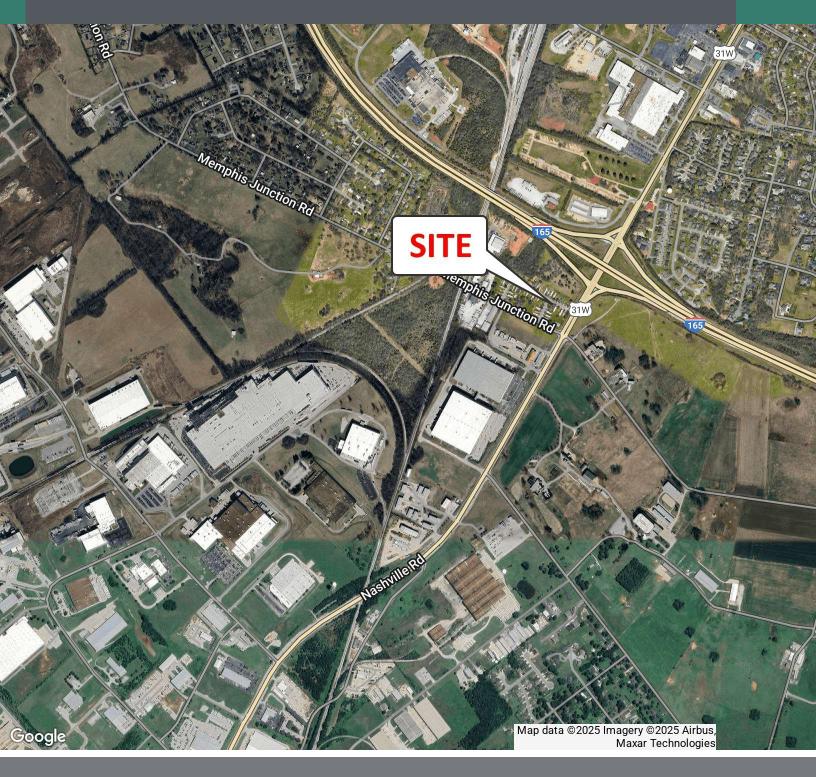

#### **PROPERTY DESCRIPTION**

16.12 acres of redevelopment opportunity. Located on the corner of Nashville Rd. & Memphis Junction Rd. with frontage on Hwy 165. Current zoning is light industrial and agriculture. Redevelopment opportunities include retail, hospitality, flex or mixed use. Located along the Nashville Rd. corridor in South Bowling Green, one of the fastest growth areas in the region.

#### **PROPERTY HIGHLIGHTS**

- Redevelopment Opportunity
- 27,000 AADT Traffic County
- Corner Location with Frontage on Hwy 165
- Tremendous Growth in Immediate Area