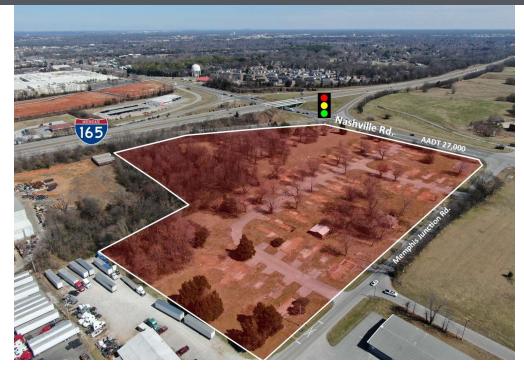

#### **PROPERTY DESCRIPTION**

16.12 acres of redevelopment opportunity. Located on the corner of Nashville Rd. & Memphis Junction Rd. with frontage on Hwy 165. Current zoning is light industrial and agriculture. Redevelopment opportunities include retail, hospitality, flex or mixed use. Located along the Nashville Rd. corridor in South Bowling Green, one of the fastest growth areas in the region.

#### **PROPERTY HIGHLIGHTS**

- Redevelopment Opportunity
- 27,000 AADT Traffic County
- Corner Location with Frontage on Hwy 165
- Tremendous Growth in Immediate Area