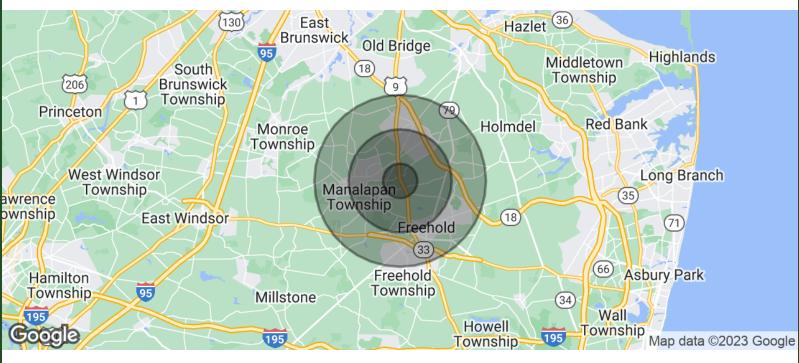

## DEMOGRAPHICS MAP & REPORT

| POPULATION           | 1 MILE | 3 MILES | 5 MILES |
|----------------------|--------|---------|---------|
| TOTAL POPULATION     | 5,713  | 52,635  | 126,896 |
| AVERAGE AGE          | 39.0   | 42.0    | 40.0    |
| AVERAGE AGE (MALE)   | 39.3   | 40.8    | 39.2    |
| AVERAGE AGE (FEMALE) | 38.9   | 42.9    | 40.7    |

| HOUSEHOLDS & INCOME                                 | 1 MILE    | 3 MILES   | 5 MILES   |
|-----------------------------------------------------|-----------|-----------|-----------|
| TOTAL HOUSEHOLDS                                    | 1,827     | 17,495    | 42,385    |
| # OF PERSONS PER HH                                 | 3.1       | 3.0       | 3.0       |
| AVERAGE HH INCOME                                   | \$131,823 | \$122,510 | \$121,962 |
| AVERAGE HOUSE VALUE                                 | \$493,140 | \$503,904 | \$486,466 |
| * Demographic data derived from 2020 ACS LIS Consus |           |           |           |