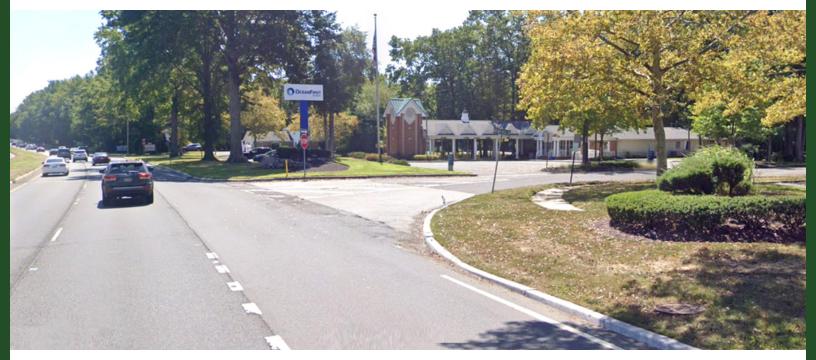

### **PROPERTY DESCRIPTION**

Bank/Office/Retail Building with 4 Drive-Thrus. Former Ocean First Bank.

#### **PROPERTY HIGHLIGHTS**

- Former bank with 4 drive-thru lanes
- Ample on-site parking
- Strong demographics
- Approximately 200 feet of frontage on Route 9
- Large pylon sign on Route 9
- Traffic count over 57,000 cars per day
- Zoning OP

### LOCATION DESCRIPTION

On heavily traveled Route 9 South with easy access to Routes 33, 79, 18, 520 and the Garden State Parkway.

| OFFERING SUMMARY |            |
|------------------|------------|
| LEASE RATE:      | Negotiable |
| AVAILABLE SF:    | 3,000 SF   |
| LOT SIZE:        | 1.62 Acres |
| BUILDING SIZE:   | 3,000 SF   |