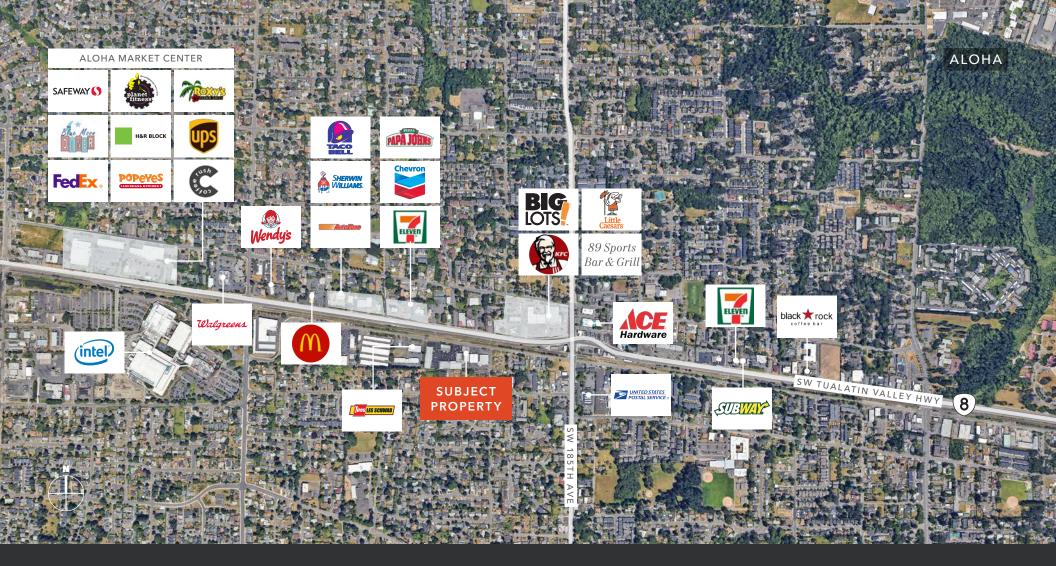

### BEAVERTON FLEX WAREHOUSE

Beaverton Flex Warehouse has a total size of 10,200 SF with a 1,885 SF 2nd story office. Property has high visibility on SW Tualatin Valley Hwy with 33,885+ vehicles per day and is available for sale.