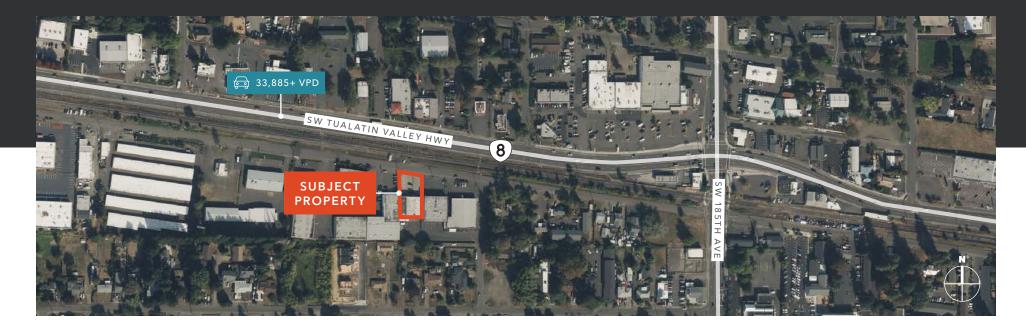

### BEAVERTON FLEX WAREHOUSE

Beaverton Flex Warehouse has a total size of 10,200 SF with a 1,885 SF 2nd story office. Property has high visibility on SW Tualatin Valley Hwy with 33,885+ vehicles per day and is available for sale.

#### **BUILDING FEATURES**

| <i>\$1.495M</i> |
|-----------------|
| ASKING PRICE    |

0.34AC

SITE SIZE

| 10,200 SF Shell           | 3-phase power                                                                                                      |
|---------------------------|--------------------------------------------------------------------------------------------------------------------|
| 1,885 SF 2nd story office | 23 parking spaces                                                                                                  |
| 0.34 AC (14,810 SF)       | Existing retail tenant on<br>month-to-month lease<br>High visibility on SW Tualatin Valley Hwy<br>with 33,885+ VPD |
| 1 grade door              |                                                                                                                    |
| 12′-14′ clear height      |                                                                                                                    |