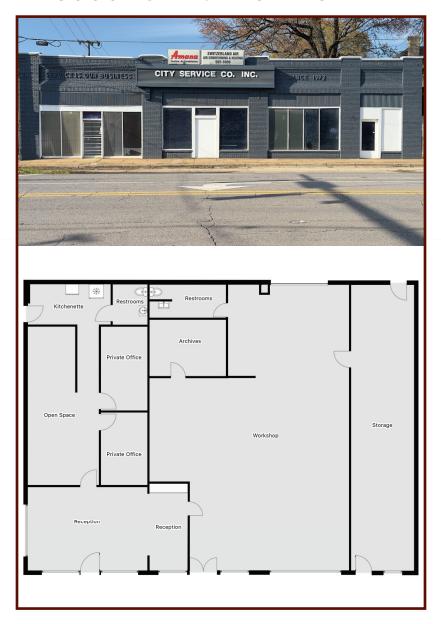

## Retail/IFlex/office space for lease

located at a highly visible, lighted corner and offers optimal exposure and accessibility. This strategically located building offers a flexible layout with three street-facing retail doors and a rear drive-in roll up door. The property includes a dedicated showroom, office, and warehouse space complemented by a large, fenced yard. Street frontage averages over 21,000 cars per day. Property is conveniently located between downtown Birmingham and The Birmingham-Shuttlesworth International Airport.

| Property Type  | Retail, Office, Industrial  |
|----------------|-----------------------------|
| Subtype        | Flex, Storefront, Warehouse |
| Building Size  | 4,200± sq. ft               |
| Property Size  | 11,278± sq.ft.              |
| Class of Space | С                           |
| Year Built     | 1956                        |
| Sale Price     | \$325,000                   |