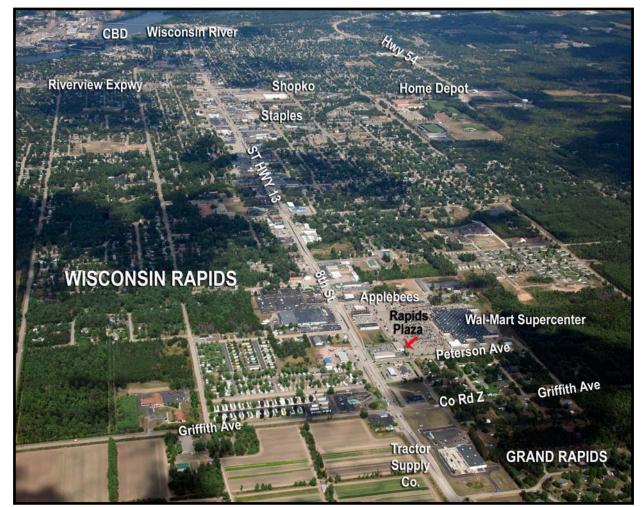

## RAPIDS PLAZA

Hwy 13 (8th St S) & Peterson Ave Wisconsin Rapids, WI

## 890 SF Available

- Shopping Center built in 2003.
- Address: 4551 8th St South, Suite 101, Wisconsin Rapids, WI 54494
- Tenants: Papa Murphy's, CBD American Shaman, Shopko Optical, Fantastic Sams, Crystal Rock Healing, I Spoon, and AT&T
- Meighbors: Wal-Mart Super Center, Applebee's