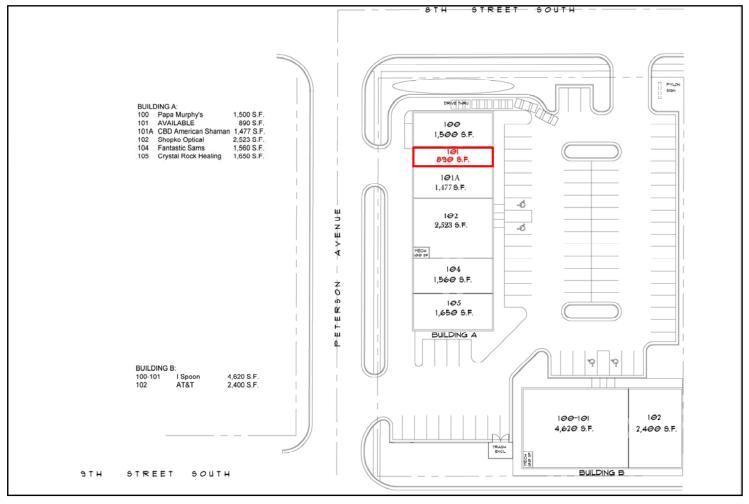

## 890 SF Available

- Shopping Center built in 2003.
- Address: 4551 8th St South, Suite 101, Wisconsin Rapids, WI 54494
- Tenants: Papa Murphy's, CBD American Shaman, Shopko Optical, Fantastic Sams, Crystal Rock Healing, I Spoon, and AT&T
- Meighbors: Wal-Mart Super Center, Applebee's