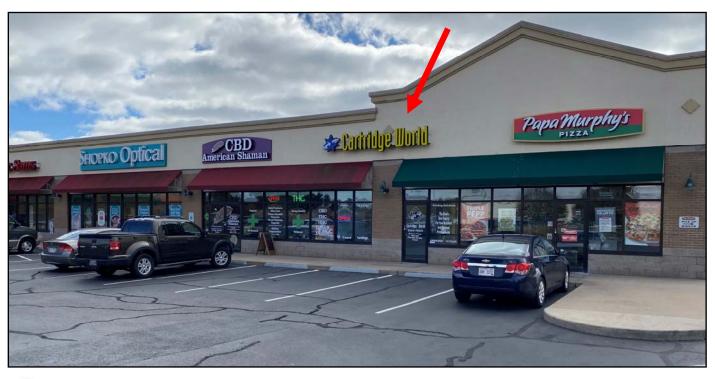

## RAPIDS PLAZA

Hwy 13 (8th St S) & Peterson Ave Wisconsin Rapids, WI

## 890 SF Available

- Shopping Center built in 2003.
- Address: 4551 8th St South, Suite 101, Wisconsin Rapids, WI 54494
- Tenants: Papa Murphy's, CBD American Shaman, Shopko Optical, Fantastic Sams, Crystal Rock Healing, I Spoon, and AT&T
- Meighbors: Wal-Mart Super Center, Applebee's