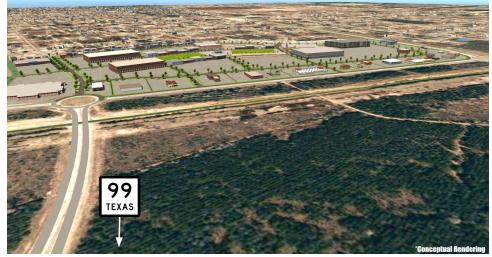

## SANTA FE ELEMENTARY SCHOOL

- 1,200 STUDENTS
- 75 STAFF

#### SANTA FE MIDDLE SCHOOL

- 1,600 STUDENTS
- 80 STAFF

#### **COTTONWOOD ELEMENTARY**

- 1,200 STUDENTS
- 110 STAFF





Address: 7499 County Rd 3540, Cleveland, TX 77327





Address: 1922 County Rd 3549, Cleveland, TX 77327

#### PINE BURR ELEMENTARY SCHOOL

- 1,200 STUDENTS
- 120 STAFF



Address: Grand San Jacinto Dr, Cleveland, TX 77327

## INTERNATIONAL LEADERSHIP OF TEXAS

- 1,400 STUDENTS
- 140 STAFF





Address: 4114 Road 5200, Cleveland, TX 77327

## INTERNATIONAL LEADERSHIP OF TEXAS

- 1,400 STUDENTS
- 140 STAFF



Q

Address: 1954 Road 5714, Cleveland, TX 77327

#### COLONY RIDGE ROOFTOP GIS LOCATOR/COUNTER





# NEW RETAIL CENTERS

#### CLICK HERE TO SEE OUR RETAIL CENTER LISTING





#### TOWN CENTER CONCEPT





#### **BUSINESSES**



























McDonald's