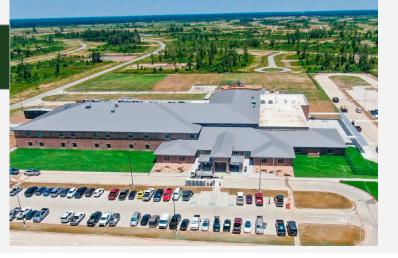

#### PINE BURR ELEMENTARY SCHOOL

- 1,200 STUDENTS
- 120 STAFF

Address: Grand San Jacinto Dr, Cleveland, TX 77327