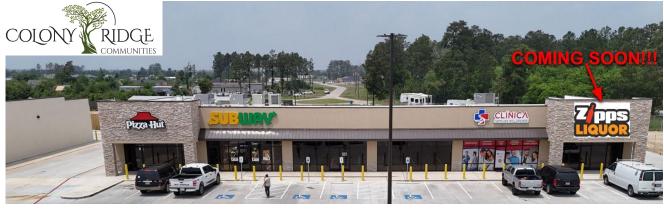

EW HIGH SCHOOL OPENING 2024!

#### SANTA FE ELEMENTARY SCHOOL

- 1,200 STUDENTS
- 75 STAFF

#### SANTA FE MIDDLE SCHOOL

- 1,600 STUDENTS
- 80 STAFF

#### **COTTONWOOD ELEMENTARY**

- 1,200 STUDENTS
- 110 STAFF





Address: 7499 County Rd 3540, Cleveland, TX 77327





Address: 1922 County Rd 3549, Cleveland, TX 77327

#### PINE BURR ELEMENTARY SCHOOL

- 1,200 STUDENTS
- 120 STAFF



Address: Grand San Jacinto Dr, Cleveland, TX 77327

## INTERNATIONAL LEADERSHIP OF TEXAS

- 1,400 STUDENTS
- 140 STAFF





Address: 4114 Road 5200, Cleveland, TX 77327

## INTERNATIONAL LEADERSHIP OF TEXAS

- 1,400 STUDENTS
- 140 STAFF



Q

Address: 1954 Road 5714, Cleveland, TX 77327

#### COLONY RIDGE ROOFTOP GIS LOCATOR/COUNTER





# NEW RETAIL CENTERS

#### CLICK HERE TO SEE OUR RETAIL CENTER LISTING





#### TOWN CENTER CONCEPT





#### **BUSINESSES**



























McDonald's