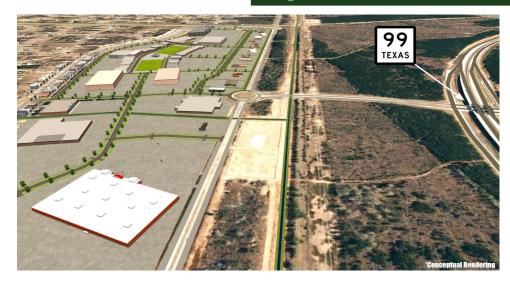

#### SANTA FE ELEMENTARY SCHOOL

- 1,200 STUDENTS
- 75 STAFF

#### SANTA FE MIDDLE SCHOOL

- 1,600 STUDENTS
- 80 STAFF

#### **COTTONWOOD ELEMENTARY**

- 1,200 STUDENTS
- 110 STAFF





Address: 7499 County Rd 3540, Cleveland, TX 77327





Address: 1922 County Rd 3549, Cleveland, TX 77327

#### PINE BURR ELEMENTARY SCHOOL

- 1,200 STUDENTS
- 120 STAFF



Address: Grand San Jacinto Dr, Cleveland, TX 77327

## INTERNATIONAL LEADERSHIP OF TEXAS

- 1,400 STUDENTS
- 140 STAFF





Address: 4114 Road 5200, Cleveland, TX 77327

## INTERNATIONAL LEADERSHIP OF TEXAS

- 1,400 STUDENTS
- 140 STAFF



Q

Address: 1954 Road 5714, Cleveland, TX 77327

#### COLONY RIDGE ROOFTOP GIS LOCATOR/COUNTER





# NEW RETAIL CENTERS

#### CLICK HERE TO SEE OUR RETAIL CENTER LISTING





#### TOWN CENTER CONCEPT





#### **BUSINESSES**



























McDonald's