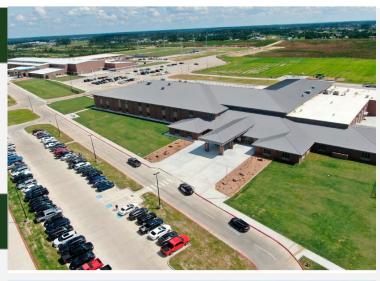

ojected



12,390+ Rooftops Now



Located On 99
Grand Parkway
Between 59 & I-10
With 3 Direct
Access Points To
99



3 Builders With Model Homes In The Development Averaging 50-60 Sales Monthly



Development Is 25% Larger Than The Woodlands In Size



150-200 New Residential Lots Sold Each Week



Development Has Regional Drainage, No Detention Required



This Is An Opportunity Zone And (MMD) Municipal Management District



3 Phase Power & Natural Gas Available



2% Tax Rate



City Water & Sewer Included On All Commercial Reserves

### 6 New Schools Open in Santa Fe

WITH A NEW HIGH SCHOOL OPENING 2024!

#### SANTA FE ELEMENTARY SCHOOL

- 1,200 STUDENTS
- 75 STAFF

#### SANTA FE MIDDLE SCHOOL

- 1,600 STUDENTS
- 80 STAFF

#### **COTTONWOOD ELEMENTARY**

- 1,200 STUDENTS
- 110 STAFF





Address: 7499 County Rd 3540, Cleveland, TX 77327





Address: 1922 County Rd 3549, Cleveland, TX 77327

#### PINE BURR ELEMENTARY SCHOOL

- 1,200 STUDENTS
- 120 STAFF



Address: Grand San Jacinto Dr, Cleveland, TX 77327

## INTERNATIONAL LEADERSHIP OF TEXAS

- 1,400 STUDENTS
- 140 STAFF





Address: 4114 Road 5200, Cleveland, TX 77327

## INTERNATIONAL LEADERSHIP OF TEXAS

- 1,400 STUDENTS
- 140 STAFF



Q

Address: 1954 Road 5714, Cleveland, TX 77327

#### COLONY RIDGE ROOFTOP GIS LOCATOR/COUNTER





# NEW RETAIL CENTERS

#### CLICK HERE TO SEE OUR RETAIL CENTER LISTING





#### TOWN CENTER CONCEPT





#### **BUSINESSES**



























McDonald's