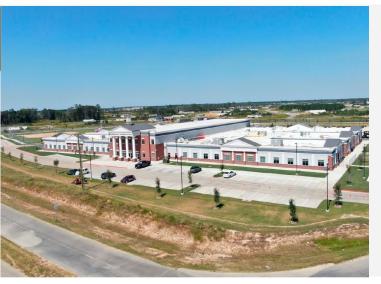

### 6 New Schools Open in Santa Fe

WITH A NEW HIGH SCHOOL OPENING 2024!

#### SANTA FE ELEMENTARY SCHOOL

- 1,200 STUDENTS
- 75 STAFF

#### SANTA FE MIDDLE SCHOOL

- 1,600 STUDENTS
- 80 STAFF

#### **COTTONWOOD ELEMENTARY**

- 1,200 STUDENTS
- 110 STAFF

Address: 7499 County Rd 3540, Cleveland, TX 77327

Address: 1922 County Rd 3549, Cleveland, TX 77327

#### PINE BURR ELEMENTARY SCHOOL

- 1,200 STUDENTS
- 120 STAFF

Address: Grand San Jacinto Dr, Cleveland, TX 77327

## INTERNATIONAL LEADERSHIP OF TEXAS

- 1,400 STUDENTS
- 140 STAFF

Address: 4114 Road 5200, Cleveland, TX 77327

## INTERNATIONAL LEADERSHIP OF TEXAS

- 1,400 STUDENTS
- 140 STAFF

Q

Address: 1954 Road 5714, Cleveland, TX 77327