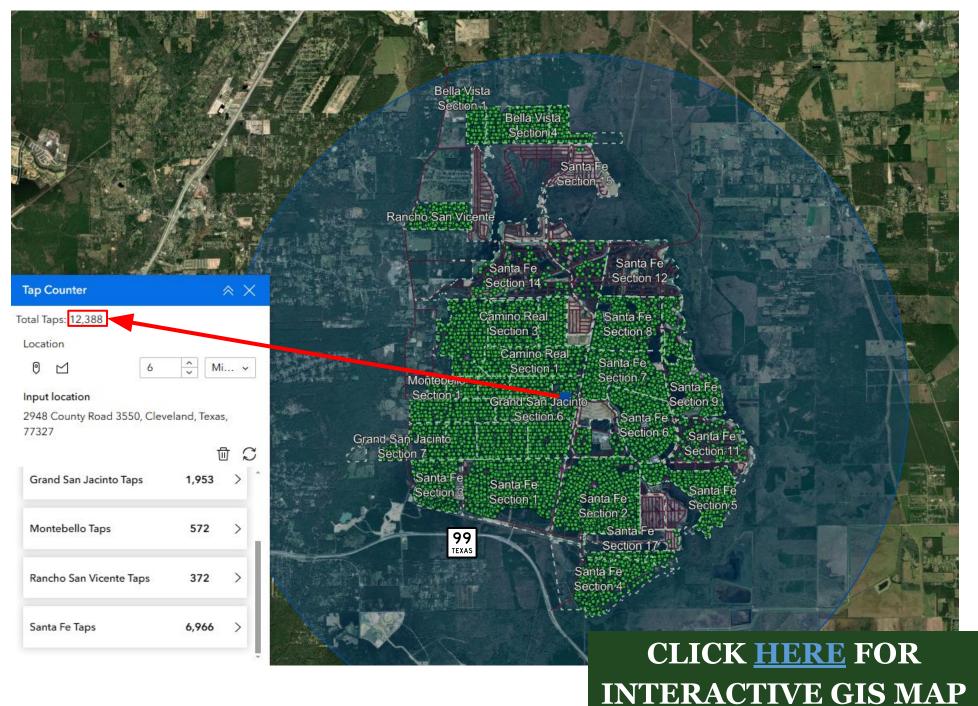

ded On All Commercial Reserves

### 6 New Schools Open in Santa Fe

WITH A NEW HIGH SCHOOL OPENING 2024!

#### SANTA FE ELEMENTARY SCHOOL

- 1,200 STUDENTS
- 75 STAFF

#### SANTA FE MIDDLE SCHOOL

- 1,600 STUDENTS
- 80 STAFF

#### **COTTONWOOD ELEMENTARY**

- 1,200 STUDENTS
- 110 STAFF





Address: 7499 County Rd 3540, Cleveland, TX 77327





Address: 1922 County Rd 3549, Cleveland, TX 77327

#### PINE BURR ELEMENTARY SCHOOL

- 1,200 STUDENTS
- 120 STAFF



Address: Grand San Jacinto Dr, Cleveland, TX 77327

## INTERNATIONAL LEADERSHIP OF TEXAS

- 1,400 STUDENTS
- 140 STAFF





Address: 4114 Road 5200, Cleveland, TX 77327

## INTERNATIONAL LEADERSHIP OF TEXAS

- 1,400 STUDENTS
- 140 STAFF



Q

Address: 1954 Road 5714, Cleveland, TX 77327

#### COLONY RIDGE ROOFTOP GIS LOCATOR/COUNTER





# NEW RETAIL CENTERS

#### CLICK HERE TO SEE OUR RETAIL CENTER LISTING





#### TOWN CENTER CONCEPT





#### **BUSINESSES**



























McDonald's