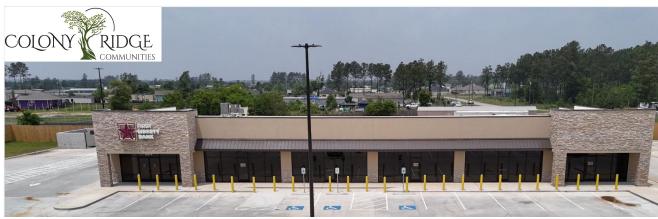

HIGH SCHOOL OPENING 2024!

#### SANTA FE ELEMENTARY SCHOOL

- 1,200 STUDENTS
- 75 STAFF

#### SANTA FE MIDDLE SCHOOL

- 1,600 STUDENTS
- 80 STAFF

#### **COTTONWOOD ELEMENTARY**

- 1,200 STUDENTS
- 110 STAFF





Address: 7499 County Rd 3540, Cleveland, TX 77327





Address: 1922 County Rd 3549, Cleveland, TX 77327

#### PINE BURR ELEMENTARY SCHOOL

- 1,200 STUDENTS
- 120 STAFF



Address: Grand San Jacinto Dr, Cleveland, TX 77327

## INTERNATIONAL LEADERSHIP OF TEXAS

- 1,400 STUDENTS
- 140 STAFF





Address: 4114 Road 5200, Cleveland, TX 77327

## INTERNATIONAL LEADERSHIP OF TEXAS

- 1,400 STUDENTS
- 140 STAFF



Q

Address: 1954 Road 5714, Cleveland, TX 77327

#### COLONY RIDGE ROOFTOP GIS LOCATOR/COUNTER





# NEW RETAIL CENTERS

#### CLICK HERE TO SEE OUR RETAIL CENTER LISTING





#### TOWN CENTER CONCEPT





#### **BUSINESSES**



























McDonald's