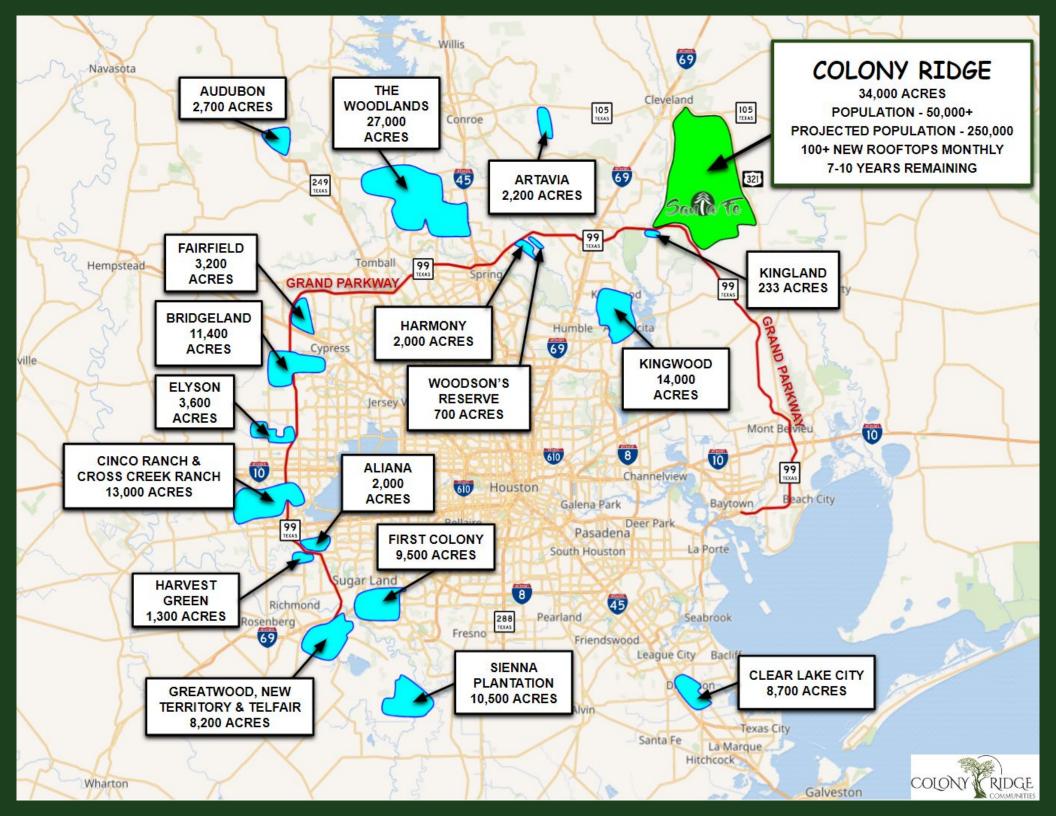

## THE FASTEST GROWING COMMUNITY IN TEXAS!

# **Key Points**

34,000+ Acres & Growing

6 Schools Now, 7th Opening 2025 & 25+ Total Schools Projected

12,390+ Rooftops Now

Located On 99
Grand Parkway
Between 59 & I-10
With 3 Direct
Access Points To
99

3 Builders With Model Homes In The Development Averaging 50-60 Sales Monthly

Development Is 25% Larger Than The Woodlands In Size

150-200 New Residential Lots Sold Each Week

Development Has Regional Drainage, No Detention Required

This Is An Opportunity Zone And (MMD) Municipal Management District