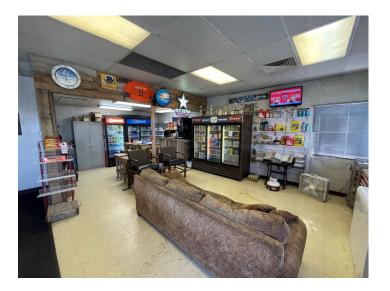

## **PROPERTY DESCRIPTION**

- Approximate 2,600± SF Auto Repair/Retail Facility currently houses a full service auto repair shop that can be taken over by new owner-operator
- 2nd Building on property could be an additional rental at 1,000± SF
- 3 Auto Bays (One 12' Door and Two 10' Doors)
- Additional 22'x8' storage shed