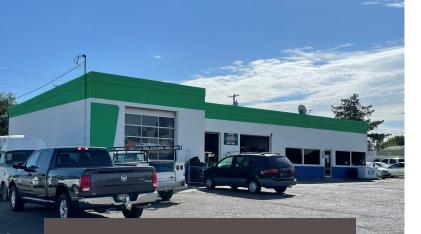

# 3,600± SF AUTO REPAIR/RETAIL OWNER-USER OPPORTUNITY

### **PROPERTY HIGHLIGHTS**

- Located in Buhl, Idaho on Broadway Avenue South at the intersection of Manor Drive
- Across from Family Dollar and approximately 1/4 mile from Ridley's Supermarket
- Successful propane sale side business in place
- Close to rail system

## **PROPERTY DESCRIPTION**

- Approximate 2,600± SF Auto Repair/Retail Facility currently houses a full service auto repair shop that can be taken over by new owner-operator
- 2nd Building on property could be an additional rental at 1,000± SF
- 3 Auto Bays (One 12' Door and Two 10' Doors)
- Additional 22'x8' storage shed