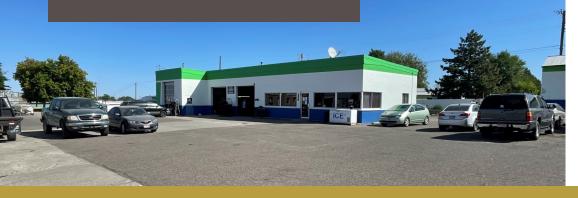

# 3,600± SF AUTO REPAIR/RETAIL OWNER-USER OPPORTUNITY

### **PROPERTY HIGHLIGHTS**

- Located in Buhl, Idaho on Broadway Avenue South at the intersection of Manor Drive
- Across from Family Dollar and approximately 1/4 mile from Ridley's Supermarket
- Successful propane sale side business in place
- Close to rail system

## **PROPERTY DESCRIPTION**

- Approximate 2,600± SF Auto Repair/Retail Facility currently houses a full service auto repair shop that can be taken over by new owner-operator
- 2nd Building on property could be an additional rental at 1,000± SF
- 3 Auto Bays (One 12' Door and Two 10' Doors)
- Additional 22'x8' storage shed