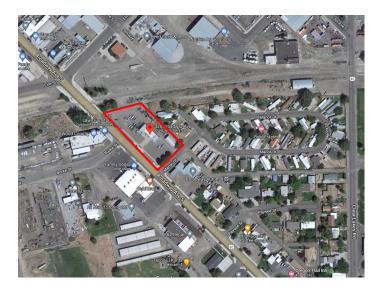

### **PROPERTY HIGHLIGHTS**

- Located in Buhl, Idaho on Broadway Avenue South at the intersection of Manor Drive
- Across from Family Dollar and approximately 1/4 mile from Ridley's Supermarket
- Successful propane sale side business in place
- Close to rail system