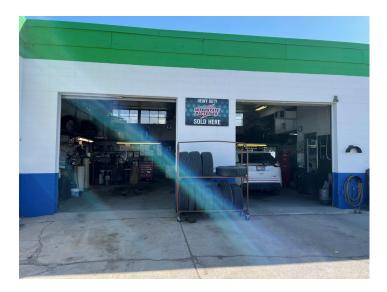

# 3,600± SF AUTO REPAIR/RETAIL OWNER-USER OPPORTUNITY

## **PROPERTY DESCRIPTION**

- Approximate 2,600± SF Auto Repair/Retail Facility currently houses a full service auto repair shop that can be taken over by new owner-operator
- 2nd Building on property could be an additional rental at 1,000± SF
- 3 Auto Bays (One 12' Door and Two 10' Doors)
- Additional 22'x8' storage shed