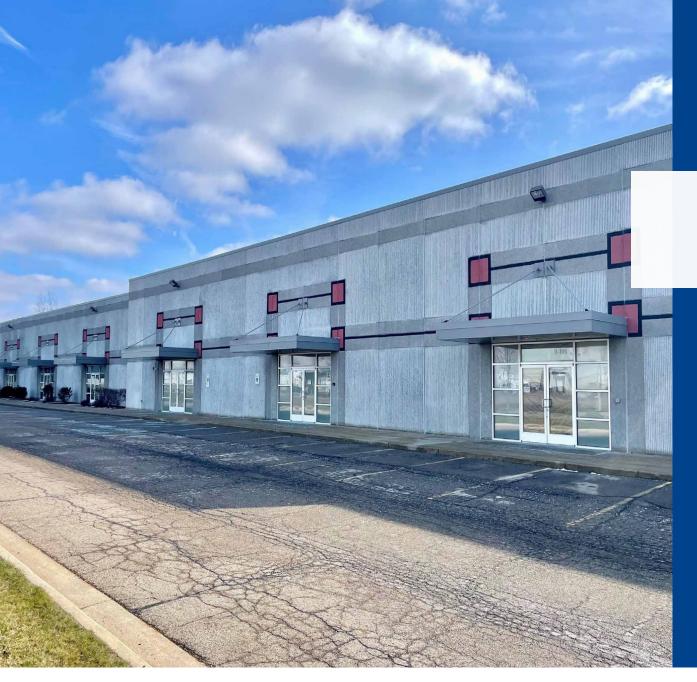

## **Building Information**

- » ± 31,090 SF Facility
- » 5,000 21,594 SF Available
- » Open-Span Warehouse
- » 21' Ceiling with 17' Clearance
- » (3) (14' x 12') Grade-Level Doors
- » (1) Enclosed Loading Dock/Door
- » Forced Air Furnace in Loading Dock/Door Area
- » Rooftop HVAC Units Climate Controlled Throughout
- » Separate Pedestrian Customer Doors
- » 3 Phase; 480-Volt Electricity
- » 6" Concrete Floors
- » Fire Suppression
- » ± 50 Parking Spaces Available
- » Office Build-Outs Available
- » H LT Industrial Zoning
- » Municipality: City of Lansing

Lease Rate:

## **\$8.50/SF NNN** NNN = ±\$2.62/SF

30

C. Salar

Colliers | Lansing 2501 Coolidge Rd Suite 300 East Lansing, MI 48823 P: +1 517 662 3535 colliers.com

Julie O'Brien Vice President +1 517 230 8944 julie.obrien@colliers.com