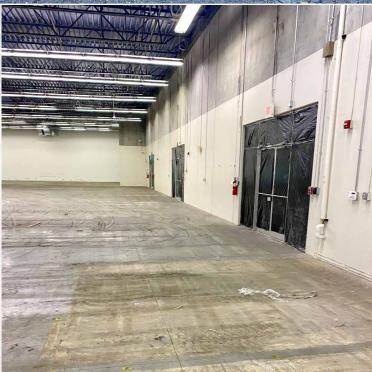

## **Building Information**

- » ± 31,090 SF Facility
- » 5,000 21,594 SF Available
- » Open-Span Warehouse
- » 21' Ceiling with 17' Clearance
- » (3) (14' x 12') Grade-Level Doors
- » (1) Enclosed Loading Dock/Door
- » Forced Air Furnace in Loading Dock/Door Area
- » Rooftop HVAC Units Climate Controlled Throughout
- » Separate Pedestrian Customer Doors
- » 3 Phase; 480-Volt Electricity
- » 6" Concrete Floors
- » Fire Suppression
- » ± 50 Parking Spaces Available
- » Office Build-Outs Available
- » H LT Industrial Zoning
- » Municipality: City of Lansing