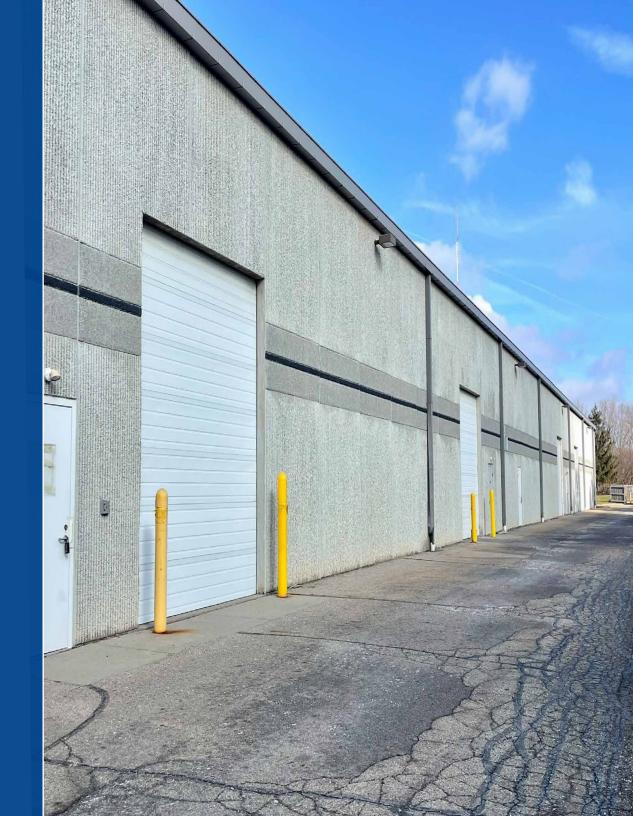

## **Building Information**

- » ± 31,090 SF Facility
- » 5,000 21,594 SF Available
- » Open-Span Warehouse
- » 21' Ceiling with 17' Clearance
- » (3) (14' x 12') Grade-Level Doors
- » (1) Enclosed Loading Dock/Door
- » Forced Air Furnace in Loading Dock/Door Area
- » Rooftop HVAC Units Climate Controlled Throughout
- » Separate Pedestrian Customer Doors
- » 3 Phase; 480-Volt Electricity
- » 6" Concrete Floors
- » Fire Suppression
- » ± 50 Parking Spaces Available
- » Office Build-Outs Available
- » H LT Industrial Zoning
- » Municipality: City of Lansing