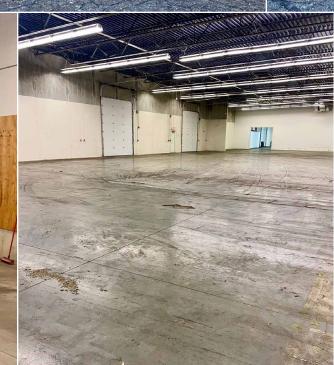

## **Building Information**

- » ± 31,090 SF Facility
- » 5,000 21,594 SF Available
- » Open-Span Warehouse
- » 21' Ceiling with 17' Clearance
- » (3) (14' x 12') Grade-Level Doors
- » (1) Enclosed Loading Dock/Door
- » Forced Air Furnace in Loading Dock/Door Area
- » Rooftop HVAC Units Climate Controlled Throughout
- » Separate Pedestrian Customer Doors
- » 3 Phase; 480-Volt Electricity
- » 6" Concrete Floors
- » Fire Suppression
- » ± 50 Parking Spaces Available
- » Office Build-Outs Available
- » H LT Industrial Zoning
- » Municipality: City of Lansing