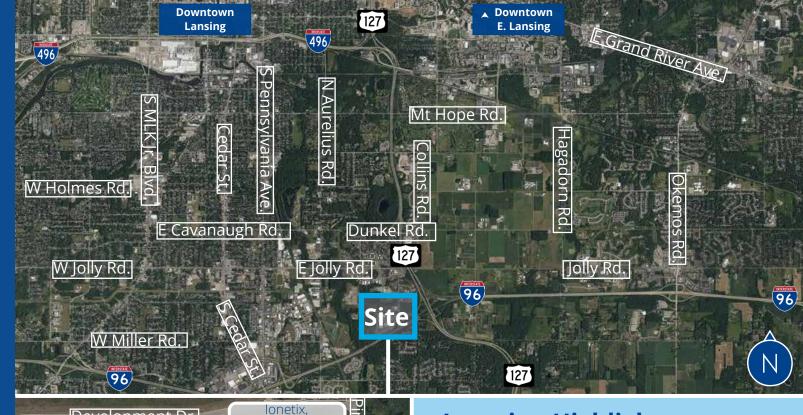

96

- » Michigan Certified Business Park
- » Industrial Development District
- » On CATA bus route
- » Traffic Count 51,775 AADT (I-96)
- » Adjacent to river trails for walking, running, & biking
- » Near US Post Office and Michigan State University
- » Adjacent to I-96 with high sign exposure
- » Within 1.5 miles of US127/Jolly Rd. exit
- » Easy access to Detroit, Grand Rapids, Chicago and Indianapolis