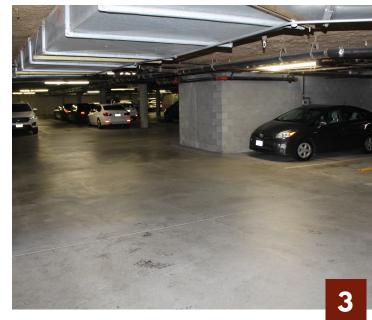

The offering consists of 2 parcels within The Phoenix Plaza mixed use development. The first is 14,769 rentable square feet of ground floor commercial space. The second is an underground parking garage consisting of 55 parking spaces totaling 21,228± sq feet.

### PROPERTY PHOTOS