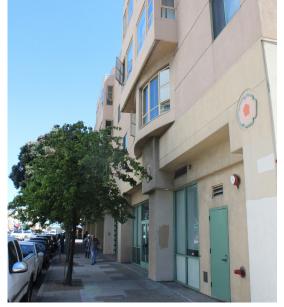

st restaurants in Oakland.

The offering consists of 2 parcels within The Phoenix Plaza mixed use development. The first is 14,769 rentable square feet of ground floor commercial space. The second is an underground parking garage consisting of 55 parking spaces totaling 21,228± sq feet.

### **SUMMARY**

| PROPERTY ADDRESS    | 409 EIGHTH STREET OAKLAND 94607 |
|---------------------|---------------------------------|
| YEAR BUILT          | 1988                            |
| ASKING PRICE        | \$8,000,000                     |
| GROSS RENTABLE AREA | 14,769 SQUARE FEET              |
| # GARAGE SPACES     | 55                              |
| ACTUAL CAP RATE     | 2.41%                           |
| PROFORMA CAP RATE   | 7.69%                           |



### PROPERTY PHOTOS











# PARCE LINE MAP

### 409 EIGHTH STREET



### PARKING MAP



8th

Street



Franklin Street





## 409 EIGHTH STREET

### JOHN LOH

+ DRE #00759923 510-339-9825 x102 johnloh@lohrealty.com

### **RICK DA SILVA**

+ DRE # 01127193 510-339-9825 x103 rdasilva@lohrealty.com

### **CASEY KLEIN**

+ DRE #02015179 510-339-9825 x104 casey@lohrealty.com



© 2019 LOH Realty & Investments Inc.. All rights reserved. The information contained herein has been obtained from sources deemed reliable, and has not been independently verified by LOH Realty & Investments. No representation or warranty is made with respect to the accuracy or completeness of the information provided herein. Any and all projections, opinions, assumptions or estimates are used for example only and do not necessarily reflect