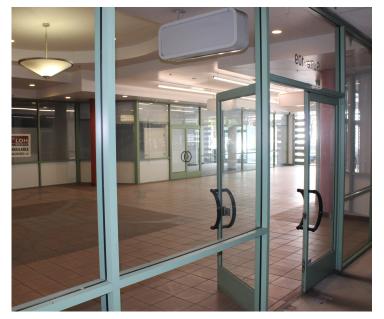

best restaurants in Oakland.

The offering consists of 2 parcels within The Phoenix Plaza mixed use development. The first is 14,769 rentable square feet of ground floor commercial space. The second is an underground parking garage consisting of 55 parking spaces totaling 21,228± sq feet.

### **SUMMARY**

| PROPERTY ADDRESS    | 409 EIGHTH STREET OAKLAND 94607 |
|---------------------|---------------------------------|
| YEAR BUILT          | 1988                            |
| ASKING PRICE        | \$8,000,000                     |
| GROSS RENTABLE AREA | 14,769 SQUARE FEET              |
| # GARAGE SPACES     | 55                              |
| ACTUAL CAP RATE     | 2.41%                           |
| PROFORMA CAP RATE   | 7.69%                           |



### PROPERTY PHOTOS











# PARCE LINE MAP

### 409 EIGHTH STREET



### PARKING MAP



8th

Street



Franklin Street





## 409 EIGHTH STREET

### JOHN LOH

+ DRE #00759923 510-339-9825 x102 johnloh@lohrealty.com

### **RICK DA SILVA**

+ DRE # 01127193 510-339-9825 x103 rdasilva@lohrealty.com

### **CASEY KLEIN**

+ DRE #02015179 510-339-9825 x104 casey@lohrealty.com



© 2019 LOH Realty & Investments Inc.. All rights reserved. The information contained herein has been obtained from sources deemed reliable, and has not been independently verified by LOH Realty & Investments. No representation or warranty is made with respect to the accuracy or completeness of the information provided herein. Any and all projections, opinions, assumptions or estimates are used for example only and do not necessarily reflec