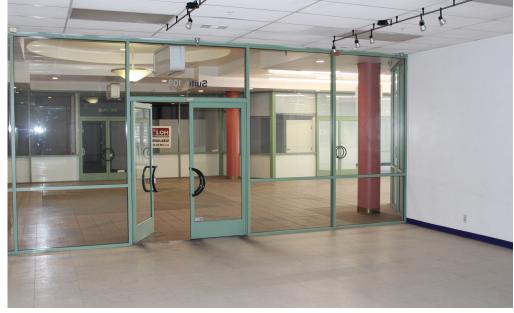

e best restaurants in Oakland.

The offering consists of 2 parcels within The Phoenix Plaza mixed use development. The first is 14,769 rentable square feet of ground floor commercial space. The second is an underground parking garage consisting of 55 parking spaces totaling 21,228± sq feet.

### **SUMMARY**

| PROPERTY ADDRESS    | 409 EIGHTH STREET OAKLAND 94607 |
|---------------------|---------------------------------|
| YEAR BUILT          | 1988                            |
| ASKING PRICE        | \$8,000,000                     |
| GROSS RENTABLE AREA | 14,769 SQUARE FEET              |
| # GARAGE SPACES     | 55                              |
| ACTUAL CAP RATE     | 2.41%                           |
| PROFORMA CAP RATE   | 7.69%                           |



### PROPERTY PHOTOS











# PARCE LINE MAP

### 409 EIGHTH STREET



### PARKING MAP



8th

Street



Franklin Street





## 409 EIGHTH STREET

### JOHN LOH

+ DRE #00759923 510-339-9825 x102 johnloh@lohrealty.com

### **RICK DA SILVA**

+ DRE # 01127193 510-339-9825 x103 rdasilva@lohrealty.com

### **CASEY KLEIN**

+ DRE #02015179 510-339-9825 x104 casey@lohrealty.com



© 2019 LOH Realty & Investments Inc.. All rights reserved. The information contained herein has been obtained from sources deemed reliable, and has not been independently verified by LOH Realty & Investments. No representation or warranty is made with respect to the accuracy or completeness of the information provided herein. Any and all projections, opinions, assumptions or estimates are used for example only and do not necessarily refl