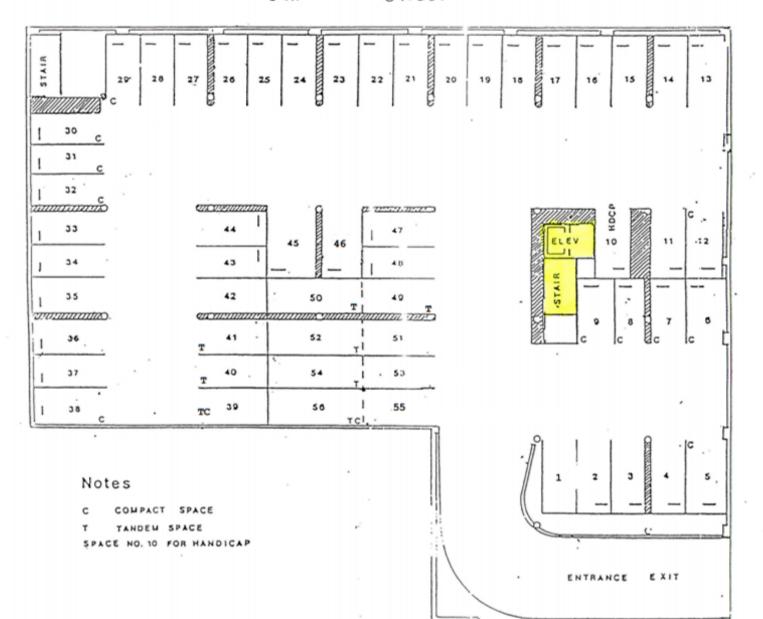

The offering consists of 2 parcels within The Phoenix Plaza mixed use development. The first is 14,769 rentable square feet of ground floor commercial space. The second is an underground parking garage consisting of 55 parking spaces totaling 21,228± sq feet.

### **SUMMARY**

| PROPERTY ADDRESS    | 409 EIGHTH STREET OAKLAND 94607 |
|---------------------|---------------------------------|
| YEAR BUILT          | 1988                            |
| ASKING PRICE        | \$8,000,000                     |
| GROSS RENTABLE AREA | 14,769 SQUARE FEET              |
| # GARAGE SPACES     | 55                              |
| ACTUAL CAP RATE     | 2.41%                           |
| PROFORMA CAP RATE   | 7.69%                           |

### PARKING MAP

8th

Street

Franklin Street