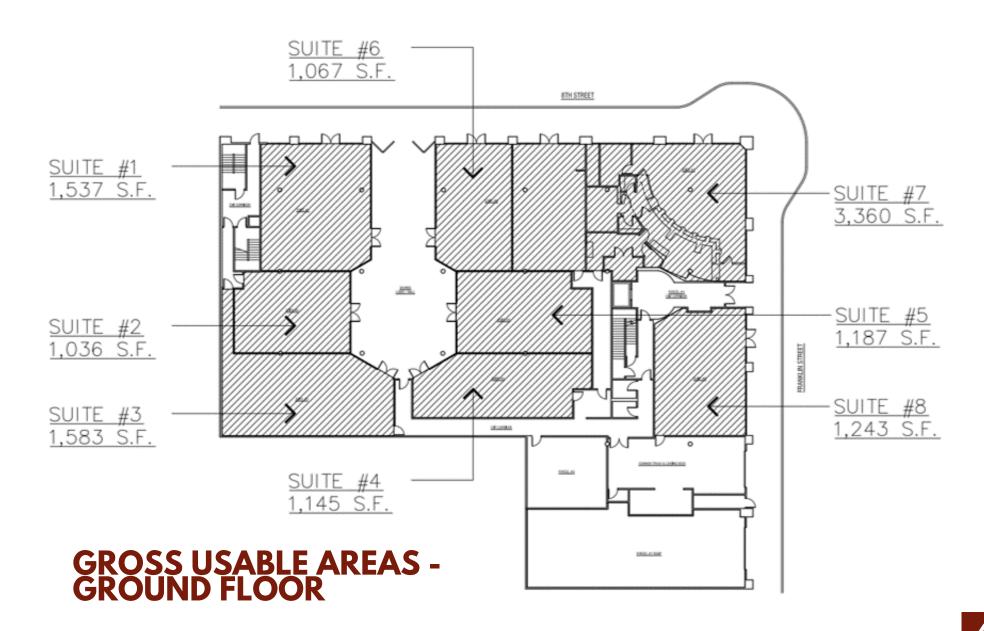

The offering consists of 2 parcels within The Phoenix Plaza mixed use development. The first is 14,769 rentable square feet of ground floor commercial space. The second is an underground parking garage consisting of 55 parking spaces totaling 21,228± sq feet.

### **SUMMARY**

| PROPERTY ADDRESS    | 409 EIGHTH STREET OAKLAND 94607 |
|---------------------|---------------------------------|
| YEAR BUILT          | 1988                            |
| ASKING PRICE        | \$8,000,000                     |
| GROSS RENTABLE AREA | 14,769 SQUARE FEET              |
| # GARAGE SPACES     | 55                              |
| ACTUAL CAP RATE     | 2.41%                           |
| PROFORMA CAP RATE   | 7.69%                           |