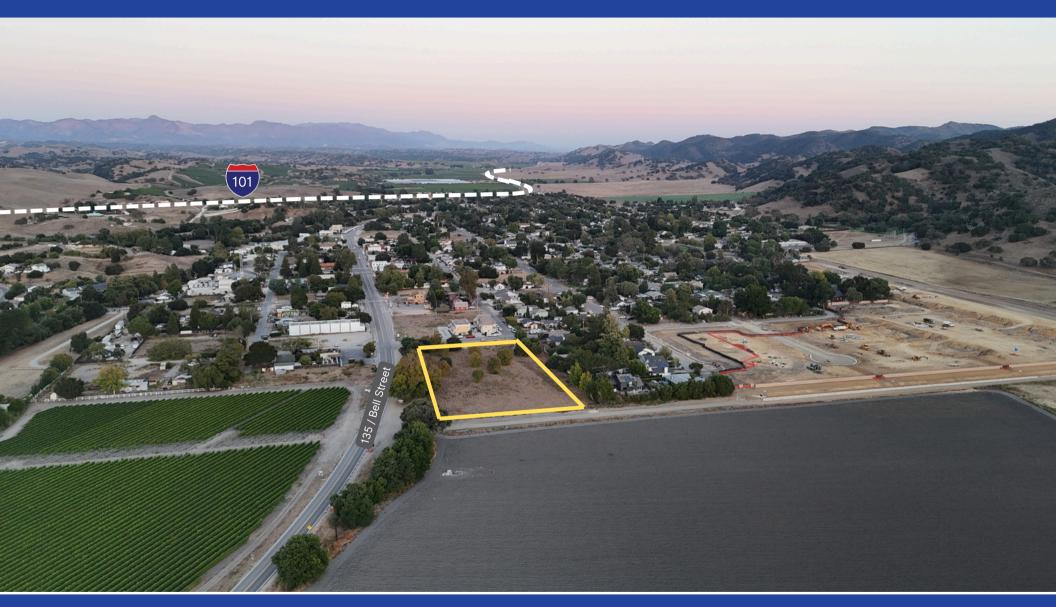

#### LOCATION:

Large Visible Lot in Los Alamos on Bell Street

#### **LOCAL GROWTH:**

This vibrant North Santa Barbara community and the surrounding areas are experiencing dynamic growth, attracting wineries and upscale developments consistent with their desirability and economic vitality.