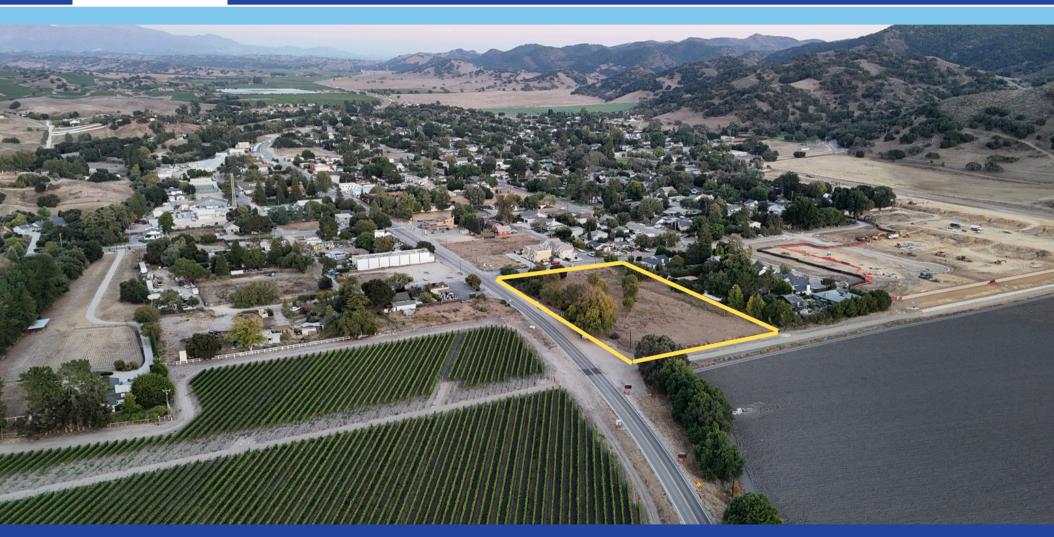

#### LOCATION:

Large Visible Lot in Los Alamos on Bell Street

#### **LOCAL GROWTH:**

This vibrant North Santa Barbara community and the surrounding areas are experiencing dynamic growth, attracting wineries and upscale developments consistent with their desirability and economic vitality.