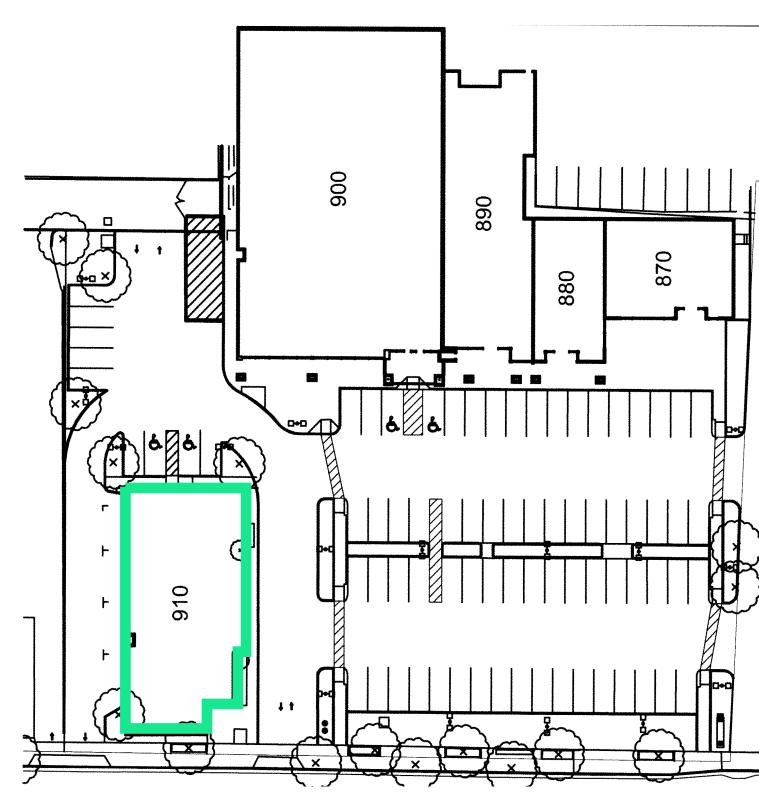

on Ave, Belmont, CA 94002





#### 4,399 SF Retail For Lease

# Property Info

- Retail space available at one of the busiest intersections on the Peninsula located at El Camino Real & Ralston Ave (27,269 VPD)
- Located 0.1 mile from Belmont Caltrain Station and adjacent to I-101
- Power includes 400-amp, 4-wire, 3-phase electrical service
- 81 shared parking spaces
- Co-tenants include Pet Food Express, Namaste Plaza Supermarket and First Impression Nail Salon
- Free-standing building separately metered for utilities
- Zoning VC Village Core (General retail, restaurants, health/fitness)

#### Space Available:

- ±4,339 SF Leasable Area Plus Bonus Mezzanine 789 SF
- Contact broker for pricing
- 2024 NNN \$0.94 PSF/Month





Ralston Plaza 910 Ralston Ave, Belmont, CA 94002

## Site Plan





Ralston Plaza 910 Ralston Ave, Belmont, CA 94002

## Floor Plan



#### Retail Space For Lease



789 SF



El Camino Real @ Ralston Ave NW

27,269 ADT (2022)

t of CBRE. 03/28/2023 413983

## Belmont Retail Trade Area







# Willbrae e International San Meleo Park International San Meleo Park International San Maleo San Francisco Perinsula Watersheit Highlands Italian </tabl

| Demographics                         | 1 Mile    | 3 Miles   | 5 Miles   |
|--------------------------------------|-----------|-----------|-----------|
| 2022 Population                      | 19,812    | 156,934   | 295,774   |
| 2022 Employees                       | 15,638    | 100,830   | 176,069   |
| 2022 Daytime Population              | 24,619    | 183,044   | 324,623   |
| 2022 Some College & Higher