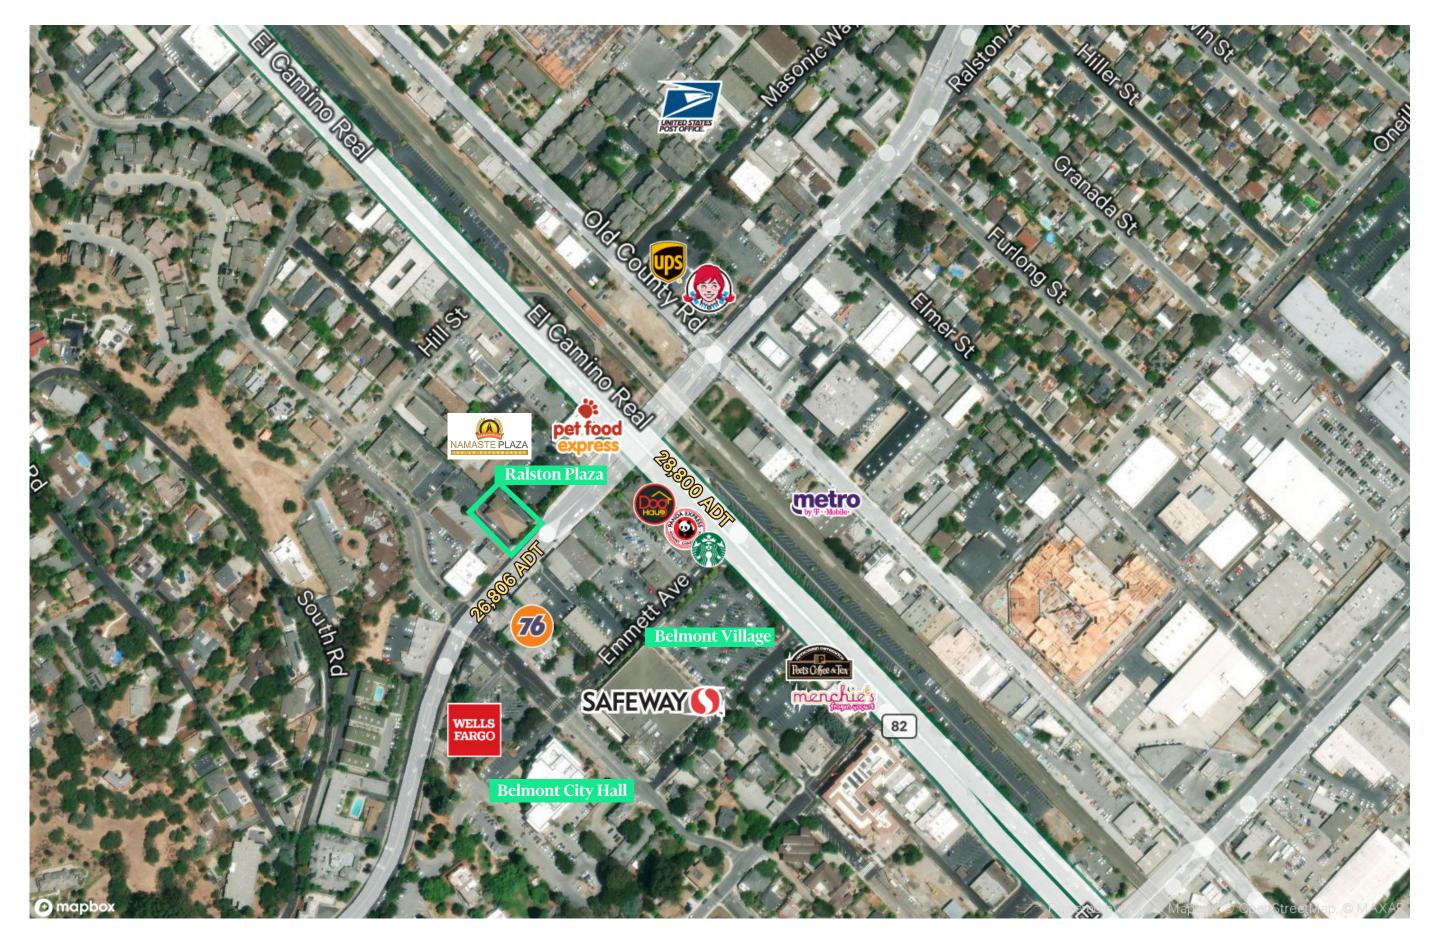

# Property Info

- Retail space available at one of the busiest intersections on the Peninsula located at El Camino Real & Ralston Ave (27,269 VPD)
- Located 0.1 mile from Belmont Caltrain Station and adjacent to I-101
- Power includes 400-amp, 4-wire, 3-phase electrical service
- 81 shared parking spaces
- Co-tenants include Pet Food Express, Namaste Plaza Supermarket and First Impression Nail Salon
- Free-standing building separately metered for utilities
- Zoning VC Village Core (General retail, restaurants, health/fitness)

#### Space Available:

- ±4,339 SF Leasable Area Plus Bonus Mezzanine 789 SF
- Contact broker for pricing
- 2024 NNN \$0.94 PSF/Month

Ralston Plaza 910 Ralston Ave, Belmont, CA 94002

## Site Plan

Ralston Plaza 910 Ralston Ave, Belmont, CA 94002

#### Retail Space For Lease

789 SF

El Camino Real @ Ralston Ave NW

27,269 ADT (2022)

t of CBRE. 03/28/2023 413983