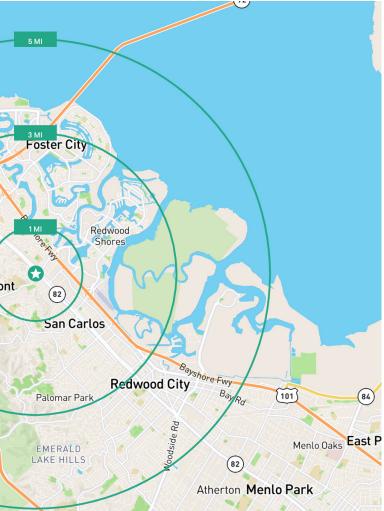

## Belmont Retail Trade Area

# Willbrae e International San Meleo Park International San Meleo Park International San Maleo San Francisco Perinsula Watersheit Highlands Italian </tabl

| Demographics                         | 1 Mile    | 3 Miles   | 5 Miles   |
|--------------------------------------|-----------|-----------|-----------|
| 2022 Population                      | 19,812    | 156,934   | 295,774   |
| 2022 Employees                       | 15,638    | 100,830   | 176,069   |
| 2022 Daytime Population              | 24,619    | 183,044   | 324,623   |
| 2022 Some College & Higher Education | 85.4%     | 87%       | 81.1%     |
| 2022 Median HH Income                | \$166,391 | \$182,633 | \$167,795 |
| 2022 Average HH Income               | \$225,120 | \$232,206 | \$220,577 |