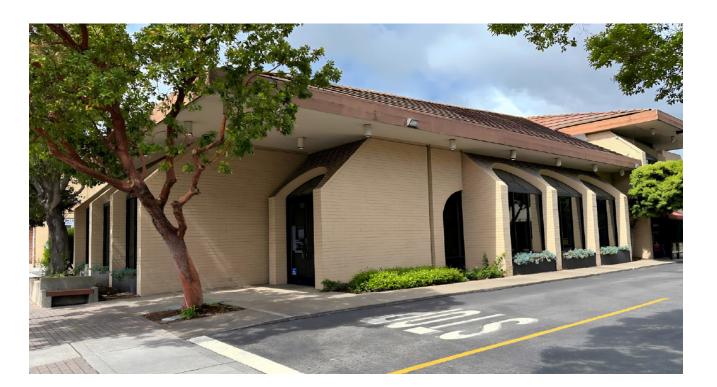

# Property Info

- Retail space available at one of the busiest intersections on the Peninsula located at El Camino Real & Ralston Ave (27,269 VPD)
- Located 0.1 mile from Belmont Caltrain Station and adjacent to I-101
- Power includes 400-amp, 4-wire, 3-phase electrical service
- 81 shared parking spaces
- Co-tenants include Pet Food Express, Namaste Plaza Supermarket and First Impression Nail Salon
- Free-standing building separately metered for utilities
- Zoning VC Village Core (General retail, restaurants, health/fitness)

#### Space Available:

- ±4,339 SF Leasable Area Plus Bonus Mezzanine 789 SF
- Contact broker for pricing
- 2024 NNN \$0.94 PSF/Month

Ralston Plaza 910 Ralston Ave, Belmont, CA 94002