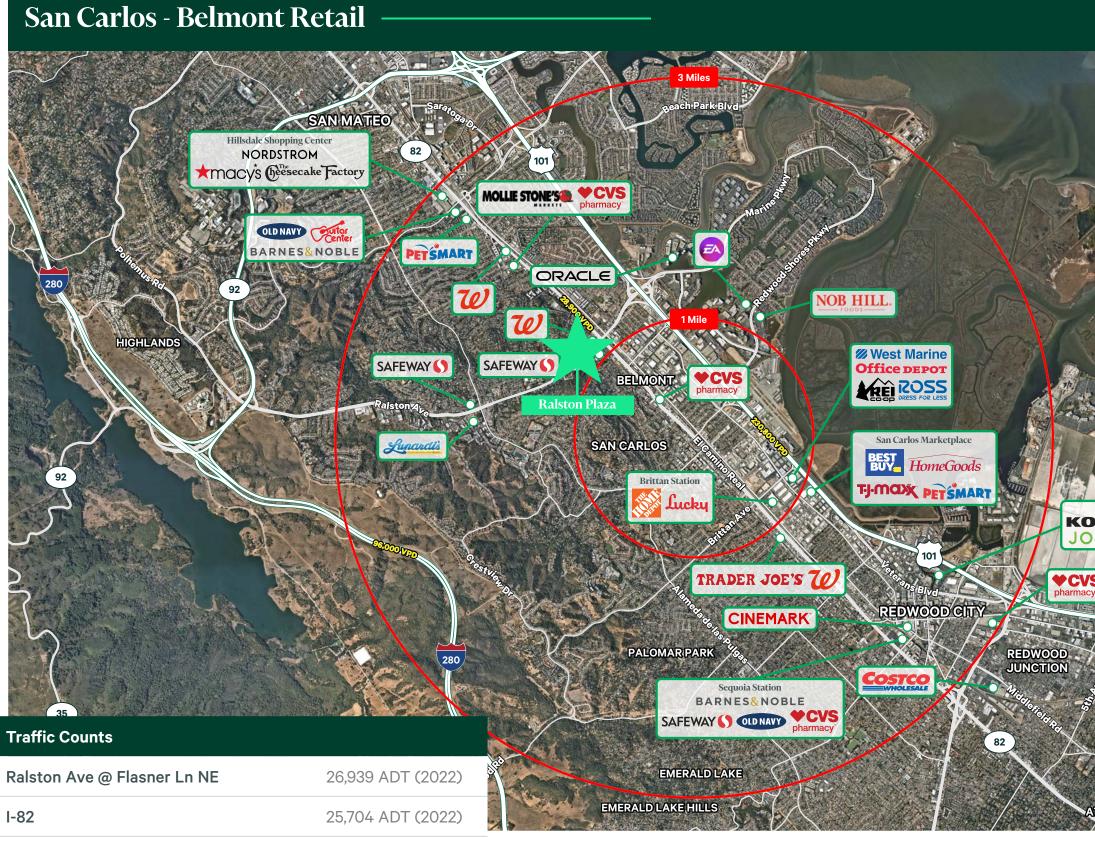

# Property Info

- Retail space available at one of the busiest intersections on the Peninsula located at El Camino Real & Ralston Ave (27,269 VPD)
- Located 0.1 mile from Belmont Caltrain Station and adjacent to I-101
- Power includes 400-amp, 4-wire, 3-phase electrical service
- 81 shared parking spaces
- Co-tenants include Pet Food Express, Namaste Plaza Supermarket and First Impression Nail Salon
- Free-standing building separately metered for utilities
- Zoning VC Village Core (General retail, restaurants, health/fitness)

## Site Plan

Ralston Plaza 910 Ralston Ave, Belmont, CA 94002

## Belmont Retail Trade Area