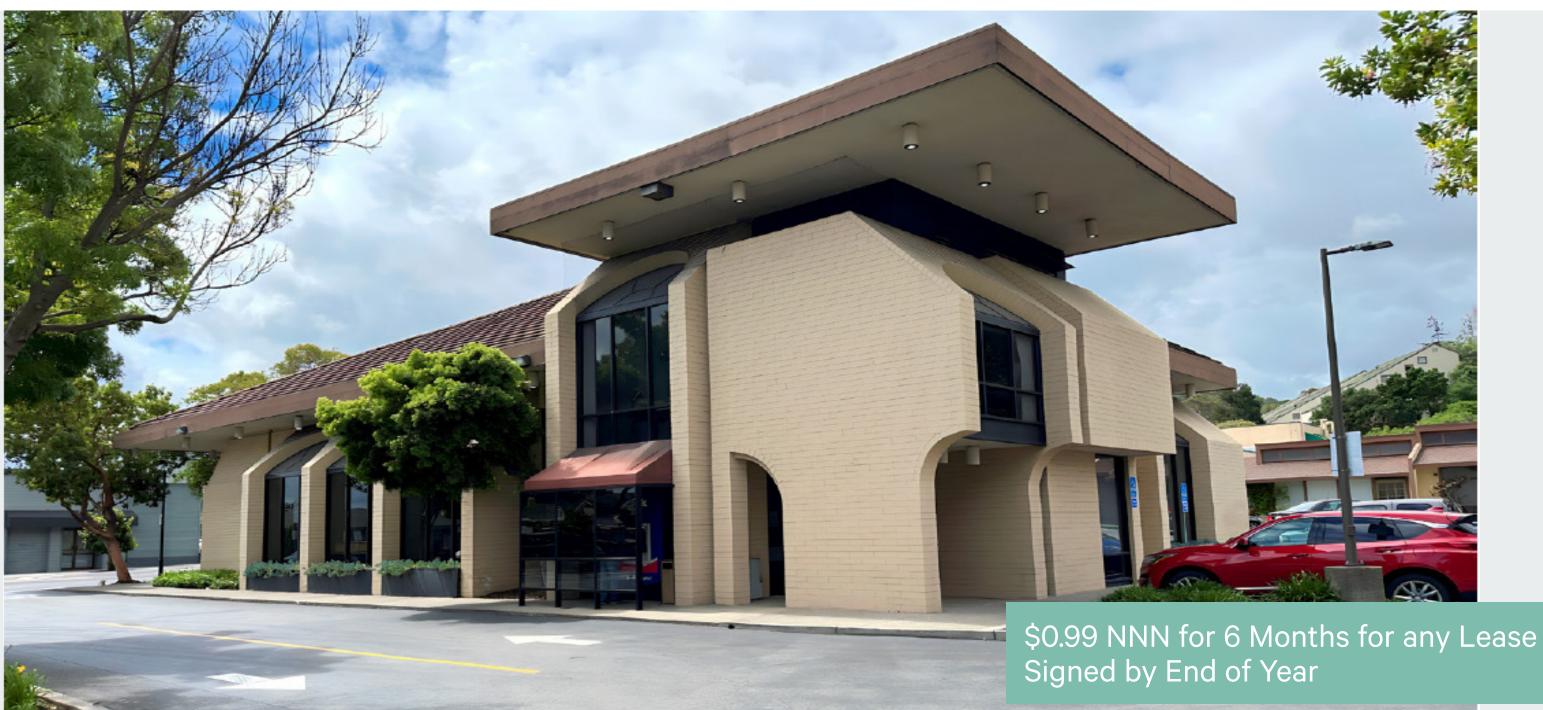

Retail Space For Lease

# Ralston Plaza

910 Ralston Ave, Belmont, CA 94002

#### 4,399 SF Retail For Lease

# Property Info

- Retail space available at one of the busiest intersections on the Peninsula located at El Camino Real & Ralston Ave (27,269 VPD)
- Located 0.1 mile from Belmont Caltrain Station and adjacent to I-101
- Power includes 400-amp, 4-wire, 3-phase electrical service
- 81 shared parking spaces
- Co-tenants include Pet Food Express, Namaste Plaza Supermarket and First Impression Nail Salon
- Free-standing building separately metered for utilities
- Zoning VC Village Core (General retail, restaurants, health/fitness)