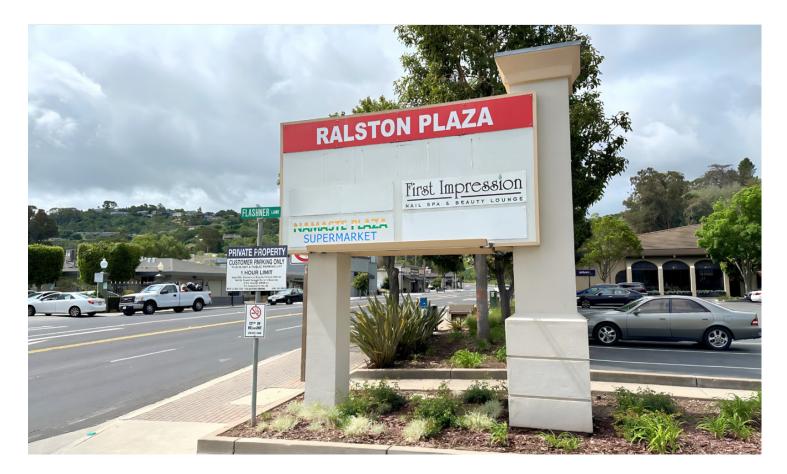

# Property Info

- Retail space available at one of the busiest intersections on the Peninsula located at El Camino Real & Ralston Ave (27,269 VPD)
- Located 0.1 mile from Belmont Caltrain Station and adjacent to I-101
- Power includes 400-amp, 4-wire, 3-phase electrical service
- 81 shared parking spaces
- Co-tenants include Pet Food Express, Namaste Plaza Supermarket and First Impression Nail Salon
- Free-standing building separately metered for utilities
- Zoning VC Village Core (General retail, restaurants, health/fitness)

## Belmont Retail Trade Area