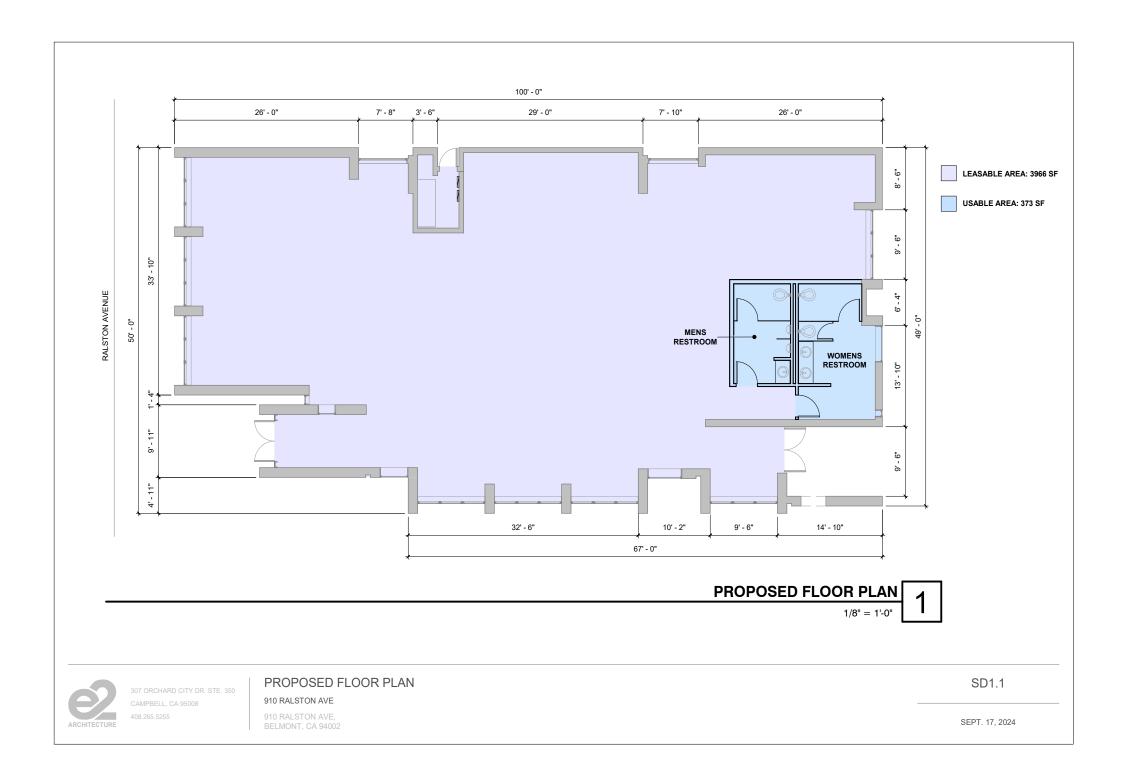

#### Space Available:

- ±4,339 SF Leasable Area Plus Bonus Mezzanine 789 SF
- Contact broker for pricing
- 2024 NNN \$0.94 PSF/Month

Ralston Plaza 910 Ralston Ave, Belmont, CA 94002

## Floor Plan