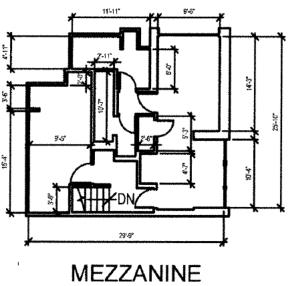

#### Space Available:

- ±4,339 SF Leasable Area Plus Bonus Mezzanine 789 SF
- Contact broker for pricing
- 2024 NNN \$0.94 PSF/Month

Ralston Plaza 910 Ralston Ave, Belmont, CA 94002

## Floor Plan

#### Retail Space For Lease

789 SF

El Camino Real @ Ralston Ave NW

27,269 ADT (2022)

t of CBRE. 03/28/2023 413983