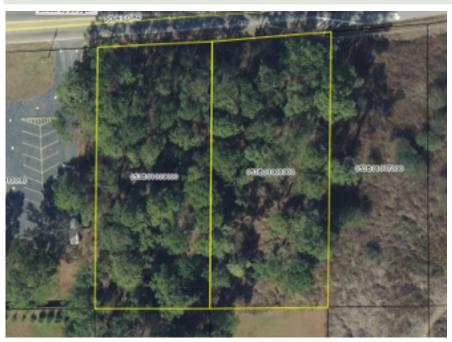

## .46 & .47 Jodeco Rd 2 lots Assemblage-\$200,000

GREG MADDOX Cell: 770-318-6784 EMAIL: greg.maddox @cbcmetrokers.com

COLDWELL BANKER COMMERCIAL

- Emerging Commercial District; 2 lots (Parcel ID 053B01009000/053B01008000)being sold together as an assemblage to create a 200'+ road frontage commercial lot to be developed. Excellent access on the new developed Jodeco Rd to I-75. 30 mins to Atlanta, 20 mins to Atlanta Airport. Convenient to Eagle's Landing Henry Town Center Retail and Restaurants. Ideal lot to be developed into a single business or small strip center.
- Rare 2 lot Assemblage on Jodeco Rd
- 200 Road Front Footage
- C-1 Zoning
- Great Location on New Jodeco Rd Expansion
- Perfect for Single Business or Small Shopping Center