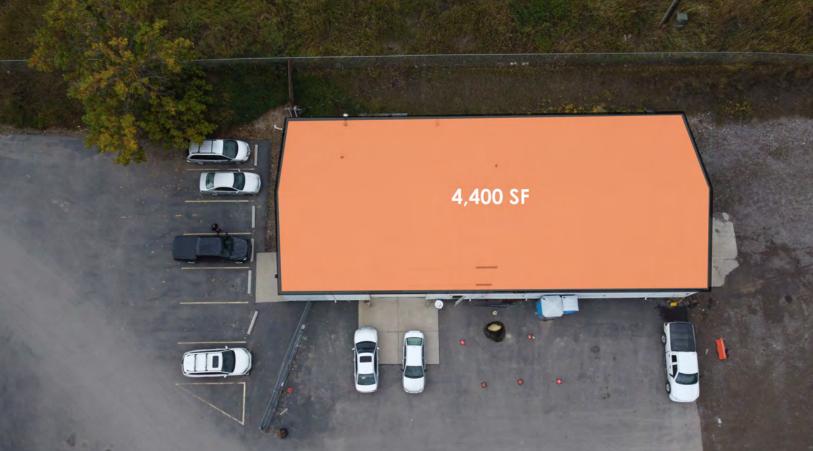

#### Sale Price \$2,869,515

| OFFERING SUMMARY |          |
|------------------|----------|
| Building Size:   | 4,400 SF |
| Lot AC           | 4.25     |
| Lot SF           | 185,130  |
| Price \$/SF:     | \$15.50  |
|                  |          |

#### **PROPERTY OVERVIEW**

Excellent infill location with redevelopment potential Close to Interstate 90 with good access Adjacent to public utilities M-1, Light Manufacturing Zoning Allowable uses include warehouse, vehicle maintenance, manufacturing, live/work units.