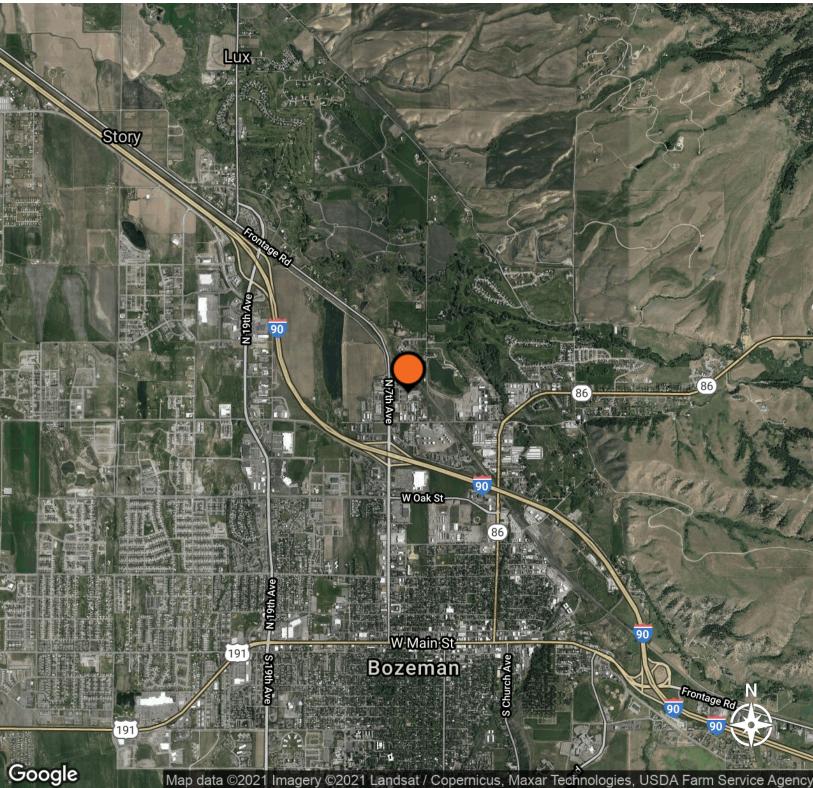

# FOR SALE INDUSTRIAL PROPERTY

# 133 Maus Ln. Bozeman, MT 59715



STEVE ZEIER 406.670.6969 steve@trinityremt.com 

# **PROPERTY DESCRIPTION**





#### Sale Price \$2,869,515

| OFFERING SUMMARY |          |
|------------------|----------|
| Building Size:   | 4,400 SF |
| Lot AC           | 4.25     |
| Lot SF           | 185,130  |
| Price \$/SF:     | \$15.50  |
|                  |          |

#### **PROPERTY OVERVIEW**

Excellent infill location with redevelopment potential Close to Interstate 90 with good access Adjacent to public utilities M-1, Light Manufacturing Zoning Allowable uses include warehouse, vehicle maintenance, manufacturing, live/work units.



STEVE ZEIER 406.670.6969 steve@trinityremt.com

### **LOCATION MAP**







STEVE ZEIER 406.670.6969 steve@trinityremt.com

# LOCATION MAP







STEVE ZEIER 406.670.6969 steve@trinityremt.com