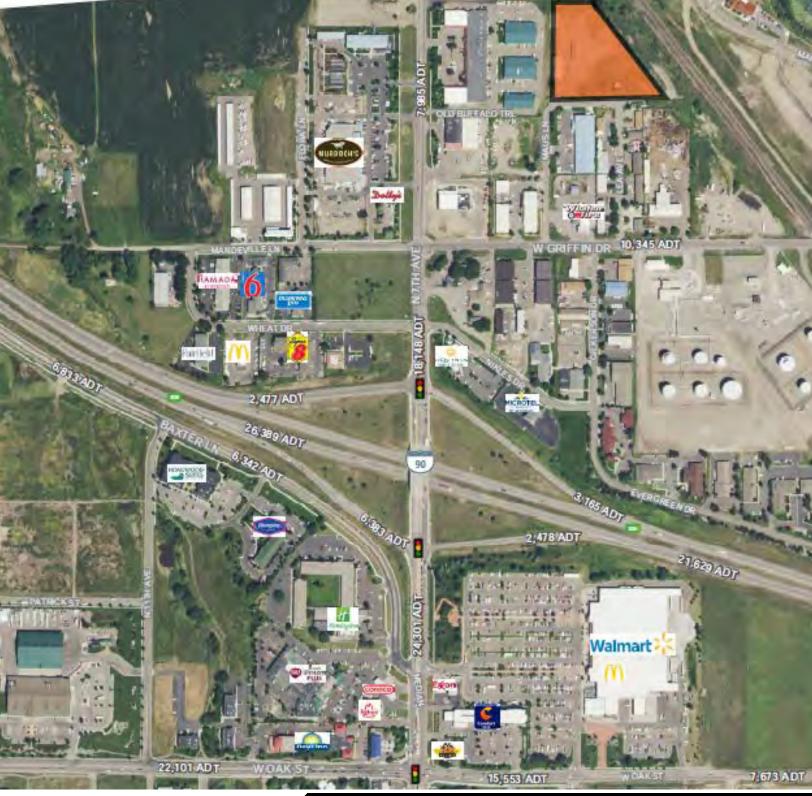

AL PROPERTY

# 133 Maus Ln. Bozeman, MT 59715



STEVE ZEIER 406.670.6969 steve@trinityremt.com 

# **PROPERTY DESCRIPTION**





#### Sale Price \$2,869,515

| OFFERING SUMMARY |          |
|------------------|----------|
| Building Size:   | 4,400 SF |
| Lot AC           | 4.25     |
| Lot SF           | 185,130  |
| Price \$/SF:     | \$15.50  |
|                  |          |

#### **PROPERTY OVERVIEW**

Excellent infill location with redevelopment potential Close to Interstate 90 with good access Adjacent to public utilities M-1, Light Manufacturing Zoning Allowable uses include warehouse, vehicle maintenance, manufacturing, live/work units.



STEVE ZEIER 406.670.6969 steve@trinityremt.com

### **LOCATION MAP**







STEVE ZEIER 406.670.6969 steve@trinityremt.com

# LOCATION MAP







STEVE ZEIER 406.670.6969 steve@trinityremt.com