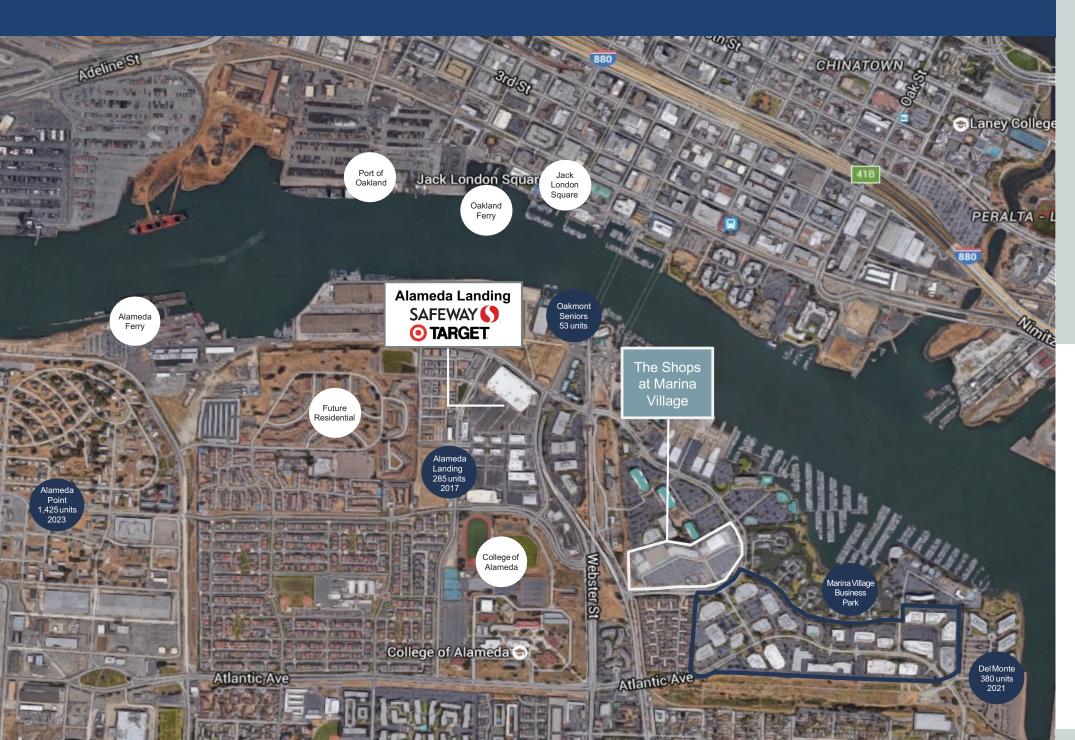

#### **AERIAL MAP**

#### **Strong Daytime Population**

- · Marina Village Office Park contains over 1 million SF of office and tech space.
- · Cost Plus Imports new Headquarters