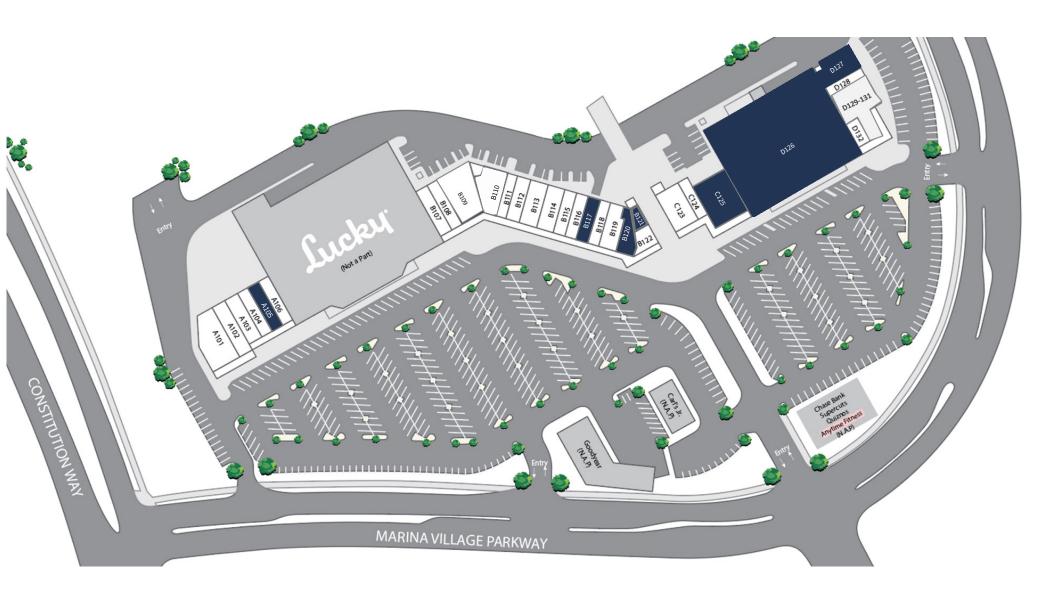

### **AVAILABILITIES**

New Tenant Occupied Available Not a Part

| TENANT                | SUITE | SQUARE FEI | Ε |
|-----------------------|-------|------------|---|
| Sherwin Williams      | A101  | 3,386      |   |
| Bank of Marin         | A102  | 1,649      |   |
| Yo Sushi              | A103  | 1,539      |   |
| Marina Village Dental | A104  | 901        |   |
| AVAILABLE             | A105  | 1,239      |   |
| H&R Block             | A106  | 1,239      |   |
| Marina Village Dental | B107  | 1,683      |   |
| Loi Hair Salon        | B108  | 861        |   |
| WF Bank               | B109  | 3,035      |   |
| Bober Tea             | B110  | 2,300      |   |
|                       |       |            |   |

| TENANT                          | SUITE | SQUARE FEET |
|---------------------------------|-------|-------------|
| Nail & More                     | B111  | 837         |
| Mint Leaf Vietnamese Restaurant | B23   | 1,065       |
| Salon Centric                   | B113  | 1,539       |
| Fast Imaging                    | B114  | 1,621       |
| Magic Work                      | B115  | 1,083       |
| Tobacco Shop                    | B116  | 1,065       |
| AVAILABLE                       | B117  | 1,065       |
| Honolulu BBQ                    | B118  | 1,065       |
| Marina Village Optometry        | B119  | 1,065       |
| AVAILABLE                       | B120  | 1,150       |

| ENANI                     | SOLLE     | SQUAKE FEET |
|---------------------------|-----------|-------------|
| VAILABLE                  | B121      | 782         |
| 360 Degree Burrito        | B122      | 975         |
| Straw Hat Pizza           | C123      | 2,130       |
| JPS Store                 | C124      | 1,069       |
| VAILABLE                  | C125      | 3,624       |
| VAILABLE                  | D126      | 25,765      |
| VAILABLE                  | D127      | 2,071       |
| Hair Salon                | D128      | 341         |
| Marina Village Veterinary | D129-D131 | 3,331       |
| Allstate Insurance        | D132      | 804         |