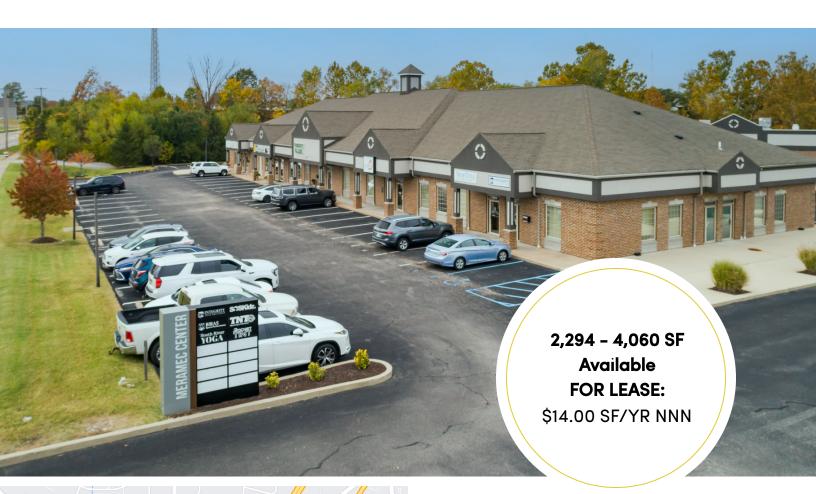

# 4401 & 4409 Meramec Bottom Road

| Spaces | Space Size |
|--------|------------|
| 4409B  | 2,294 SF   |
| 4401G  | 4,060 SF   |

#### **Property Highlights**

- Single Story Multi-Tenant Class B Office/Medical/Retail Buildings
- Excellent access to I-55
- Signage Available
- Great turn-key options available with nice office finishes, restrooms, kitchenettes and exam room space