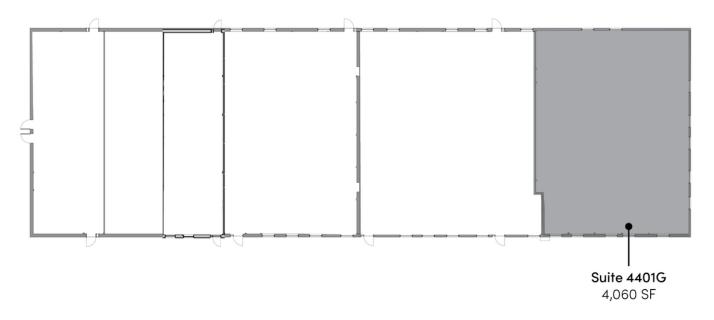

### Floor Plans

#### 4401 Meramec Bottom Road

# 4401 & 4409 Meramec Bottom Road

| Spaces | Space Size |
|--------|------------|
| 4409B  | 2,294 SF   |
| 4401G  | 4,060 SF   |