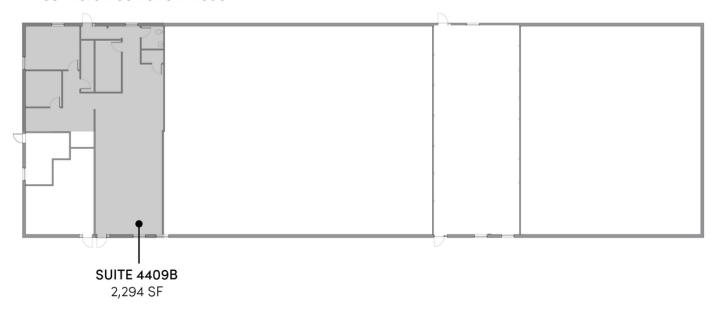

### Floor Plans

#### 4409 Meramec Bottom Road

# 4401 & 4409 Meramec Bottom Road

| Spaces | Space Size |
|--------|------------|
| 4409B  | 2,294 SF   |
| 4401G  | 4,060 SF   |